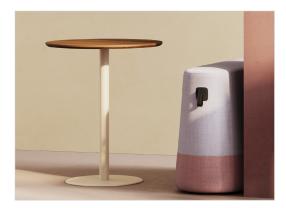

### (f) Kona Café Table Round (f) Kona Café Table Square \*Kona Café Table Round (1) \*Kona Café Table Square 36.5" 36.5" HTKN255 HTKN260 HTKN265 HTKN270 29" 29" 29" H: 29" 36.5" 30" D: 30" D: 36.5" D: 30" 36.5" W: W: