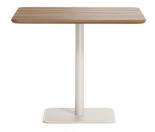

### (f) Kona Café Table Round (f) Kona Café Table Square \*Kona Café Table Round (1) \*Kona Café Table Square 36.5" 36.5" HTKN255 HTKN260 HTKN265 HTKN270 29" 29" 29" H: 29" 36.5" 30" D: 30" D: 36.5" D: 30" 36.5" W: W: