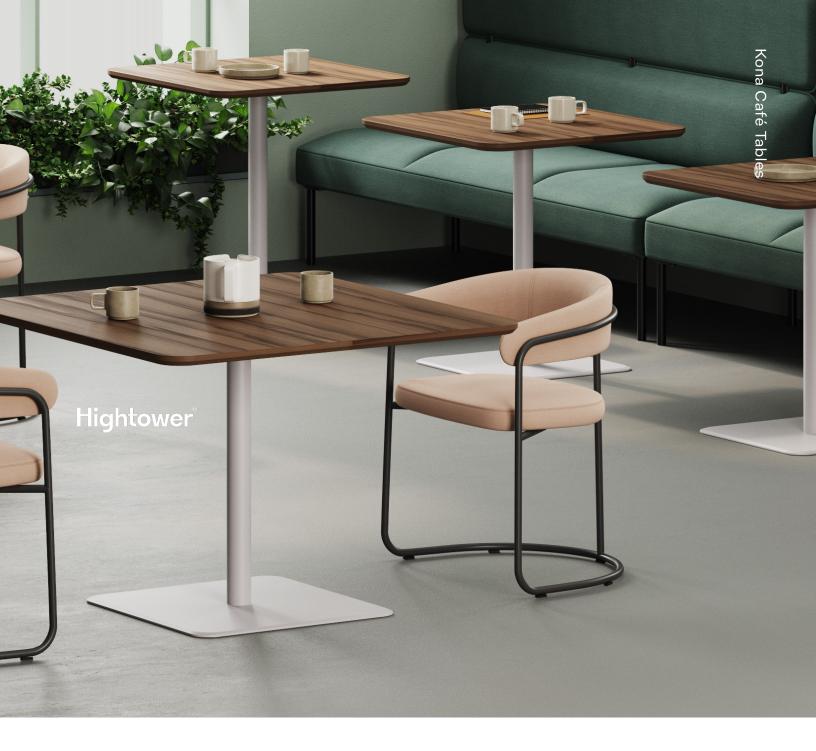

# Kona Café Tables

Kona Café Tables make the perfect addition to any café setting, whether in a workplace, hospitality, or educational environment. Sturdy yet stylish, these timeless tables offer wood tops (with the option for laminate or painted finishes) and a powder coated steel base, available in a wide range of contemporary colors. With quality at the top of mind, Kona stands up to the test of time and use.

### (f) Kona Café Table Round (f) Kona Café Table Square \*Kona Café Table Round (1) \*Kona Café Table Square 36.5" 36.5" HTKN255 HTKN260 HTKN265 HTKN270 29" 29" 29" H: 29" 36.5" 30" D: 30" D: 36.5" D: 30" 36.5" W: W: