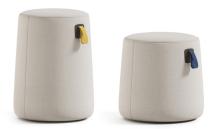

### **M** Kona Pouf Round

### HTKN145

20" 17" D (base): D (top): 17.5" H:

#### **Leather Patch Options**

#### **Nylon Handle Options**

Leather

Taupe

This product has one or more sustainable attributes. Refer to hightower.design/sustainability for more information.