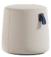

# Kona Poufs & Ottomans

Building off of the success of the iconic Kona Pouf, The Kona Pouf & Ottoman extension line is perfect for any space that needs flexible seating options and various uses. The integrated handle and lightweight construction is perfect for pulling up a quick seat or creating touch-down areas that provide versatility and uses in any environment.





# MODELS:

For the most up-to-date product information, please visit high tower.design  $\,$ 

### **M** Kona Pouf Round

### HTKN145

20" 17" D (base): D (top): 17.5" H:



## (f) Kona Pouf Round **Active Motion Base**

HTKN280

20.25" 17.75" D (base): D (top): 18.75" H:



## **Mona Pouf Counter Height**

HTKN285

19.25 D (base): D (top): 16.5"

24.5"



H:

#### (1) Kona Ottoman Curved

HTKN290

47.5" W: 17.75" D: H: 18.75"



### **Material Reserve Community Material Reserve Community** 38" Diameter

HTKN295

D (base): 38.5" 35.75" D (top): 18.75"



## FINISHES:

#### **Leather Patch Options**

#### **Nylon Handle Options**



Leather

















Taupe













This product has one or more sustainable attributes. Refer to hightower.design/sustainability for more information.