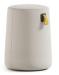

## (f) Kona Pouf Round **Active Motion Base**

HTKN280

20.25" 17.75" D (base): D (top): 18.75" H: