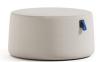

## **Mona Pouf Counter Height**

HTKN285

19.25 D (base): D (top): 16.5"

24.5"

H: