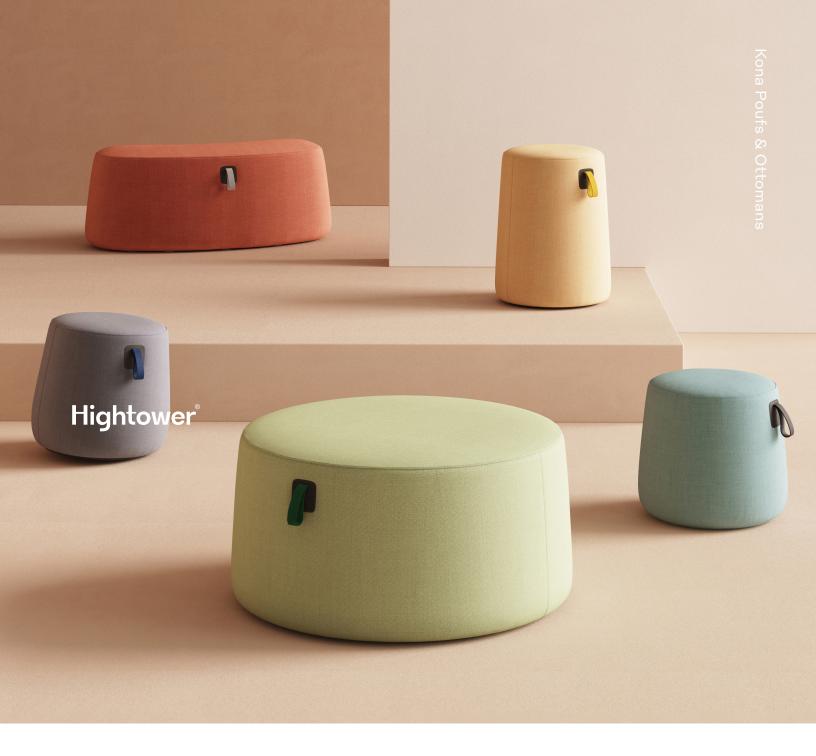

# Kona Poufs & Ottomans

Building off of the success of the iconic Kona Pouf, The Kona Pouf & Ottoman extension line is perfect for any space that needs flexible seating options and various uses. The integrated handle and lightweight construction is perfect for pulling up a quick seat or creating touch-down areas that provide versatility and uses in any environment.

### **M** Kona Pouf Round

## (f) Kona Pouf Round **Active Motion Base**

HTKN280

20.25" 17.75" D (base): D (top): 18.75" H:

## **Mona Pouf Counter Height**

HTKN285

19.25 D (base): D (top): 16.5"

24.5"

H:

#### (1) Kona Ottoman Curved

HTKN290

47.5" W: 17.75" D: H: 18.75"

### **Material Reserve Community Material Reserve Community** 38" Diameter

HTKN295

D (base): 38.5" 35.75" D (top): 18.75"