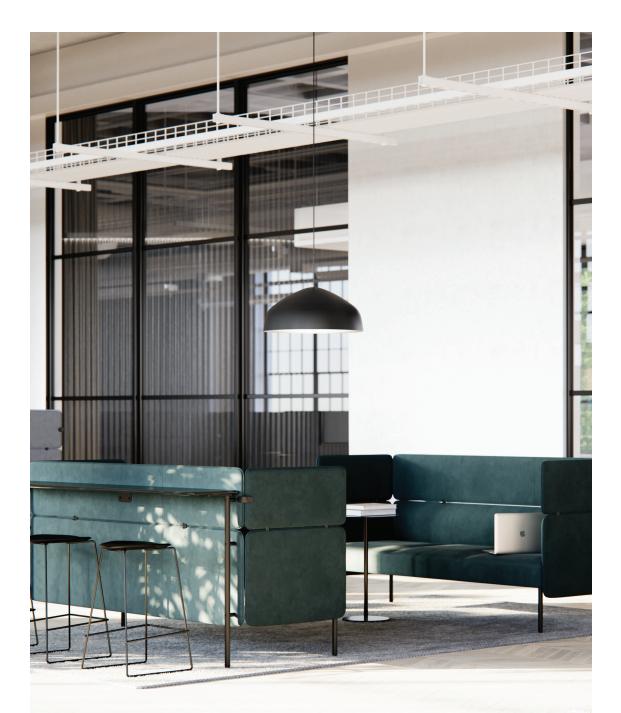

### Gang's All Here

Complete the ideal seating space with the addition of complementary ganging tables. The square tables may be attached to the end of a unit or floating between 2 units, while the round pivoting table is a perfect place to set that morning cup of coffee.

### Watch your space take shape

Lounge in a lowback or hide out in a highback. Whichever level of privacy your space needs, Adapt is the perfect fit.

For the most up-to-date product information, please visit hightoweraccess.com.