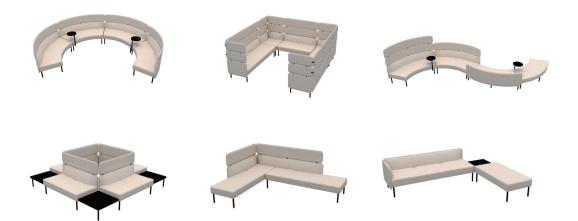

### **Configure It Out**

The only limit to Adapt's flexibility is your imagination. From a small booth to a sweeping banquette, the options for configurations are endless. Get creative with straight or curved pieces and build out a seating destination that is perfectly tailored to your space.

### **Curve Appeal**

Say goodbye to boxy and uncomfortable modular seating. Adapt brings curves and cushion to all the right places, drawing the user in (and encouraging them to stay awhile). Specify the curved settee pieces to add an even more organic feel to a space.