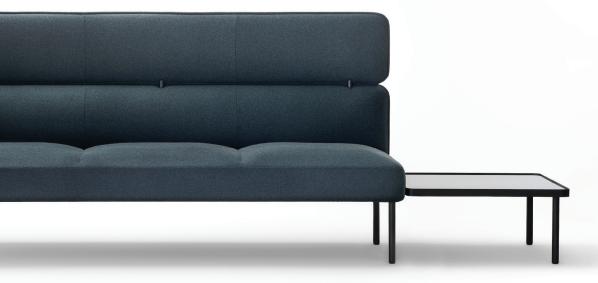

### "Seams" About Right

Beautiful at first sight, but even better with a second look. The details of Adapt soft curves, tailored French seams, sleek metal components - create an elevated, yet inviting aesthetic that is hard to ignore.

### Gang's All Here

Complete the ideal seating space with the addition of complementary ganging tables. The square tables may be attached to the end of a unit or floating between 2 units, while the round pivoting table is a perfect place to set that morning cup of coffee.