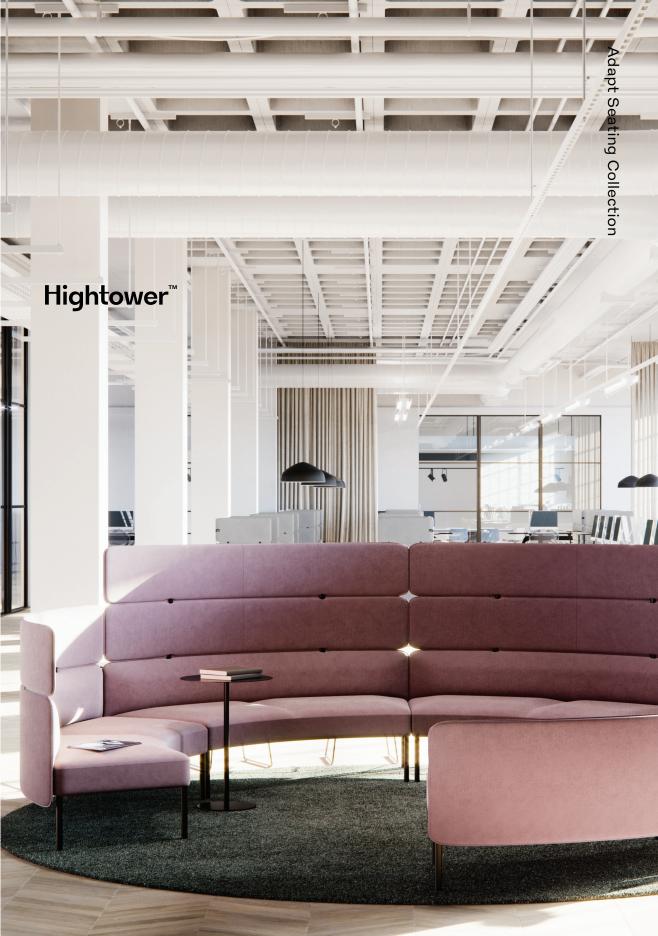

# Adapt Seating Collection

The Adapt collection is exactly as it sounds... Fully adaptable for different uses, spaces, and aesthetic needs. This assortment of chairs, settees, and sofas combine limitless possibilities with unparalleled style.

### **Curve Appeal**

Say goodbye to boxy and uncomfortable modular seating. Adapt brings curves and cushion to all the right places, drawing the user in (and encouraging them to stay awhile). Specify the curved settee pieces to add an even more organic feel to a space.

### **Configure It Out**

The only limit to Adapt's flexibility is your imagination. From a small booth to a sweeping banquette, the options for configurations are endless. Get creative with straight or curved pieces and build out a seating destination that is perfectly tailored to your space.