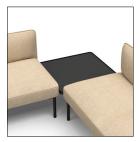

### Gang's All Here

Complete the ideal seating space with the addition of complementary ganging tables. The square tables may be attached to the end of a unit or floating between 2 units, while the round pivoting table is a perfect place to set that morning cup of coffee.