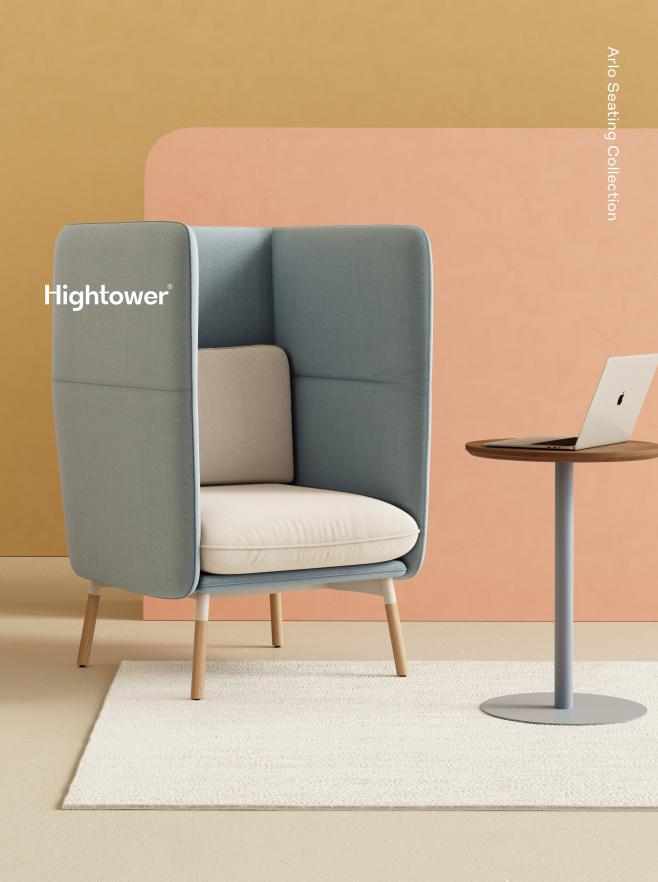

# **Arlo Seating Collection**

The task of constructing a comfortable environment can take many shapes. Whether you're looking to create privacy, quiet, or simply a cozy place to take a seat, the Arlo Collection has the answer and will contribute to the overall happiness of your space.

### **Privacy Please**

When you need to escape the buzz of the open office, take a seat in the Arlo Highback to create your own oasis. The high sides and back provide spatial division and privacy while the sound-absorbing upholstery makes for a perfect place for some focused work or to take a call (or a nap...we won't tell).

Available in 3 sizes as well as a lowback and highback version. Add optional Pivot Tables to a Settee or Sofa to turn any lounge space into an instant workspace.

Hightower®

Lowback Lounge

Highback Lounge