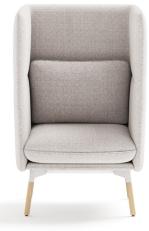

Available in 3 sizes as well as a lowback and highback version. Add optional Pivot Tables to a Settee or Sofa to turn any lounge space into an instant workspace.

Hightower®

Lowback Lounge

Highback Lounge

### **Privacy Please**

When you need to escape the buzz of the open office, take a seat in the Arlo Highback to create your own oasis. The high sides and back provide spatial division and privacy while the sound-absorbing upholstery makes for a perfect place for some focused work or to take a call (or a nap...we won't tell).