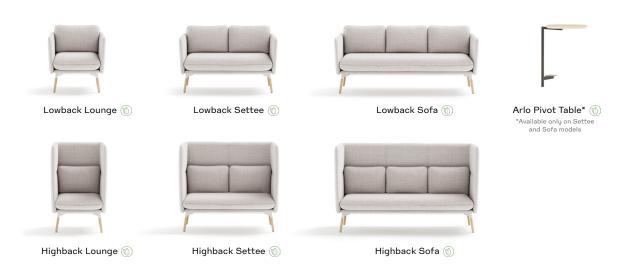

Available in 3 sizes as well as a lowback and highback version. Add optional Pivot Tables to a Settee or Sofa to turn any lounge space into an instant workspace.

Hightower®

Lowback Lounge

Highback Lounge

#### MODELS: