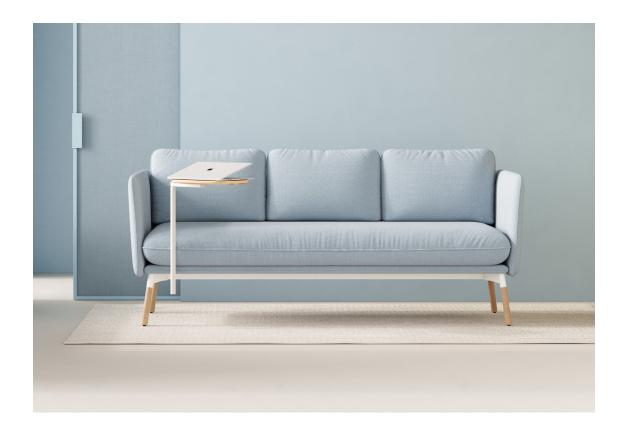

Available in 3 sizes as well as a lowback and highback version. Add optional Pivot Tables to a Settee or Sofa to turn any lounge space into an instant workspace.

Hightower®

Lowback Lounge

Highback Lounge

#### Part of the Crew

Hightower Studio products have been designed to complement one another, making your life easier. The powder coat finish on Arlo pairs back to multiple other models in the collection, all of which contribute to the comfortable and welcoming environment we all seek.