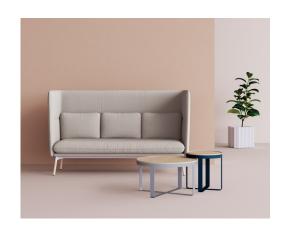

Available in 3 sizes as well as a lowback and highback version. Add optional Pivot Tables to a Settee or Sofa to turn any lounge space into an instant workspace.

Hightower®

Lowback Lounge

Highback Lounge

### **Privacy Please**

When you need to escape the buzz of the open office, take a seat in the Arlo Highback to create your own oasis. The high sides and back provide spatial division and privacy while the sound-absorbing upholstery makes for a perfect place for some focused work or to take a call (or a nap...we won't tell).