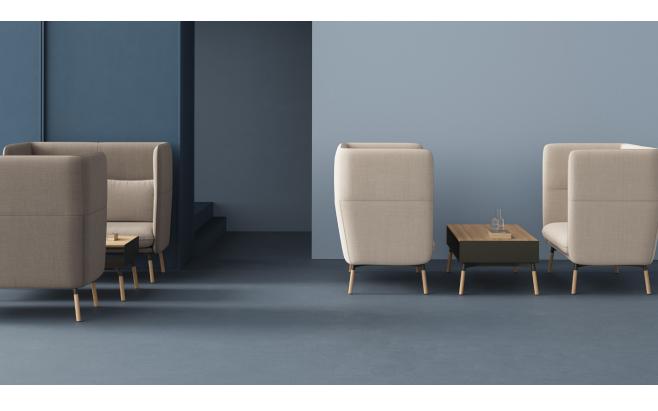

#### Right at Home

Comfort wrinkles are intentionally included in the cushions to give a cozy vibe, while the rounded wood legs bring the warmth and character of home into a commercial space. Create an inviting lounge setting by arranging multiple Arlo models together.

#### Part of the Crew

Hightower Studio products have been designed to complement one another, making your life easier. The powder coat finish on Arlo pairs back to multiple other models in the collection, all of which contribute to the comfortable and welcoming environment we all seek.