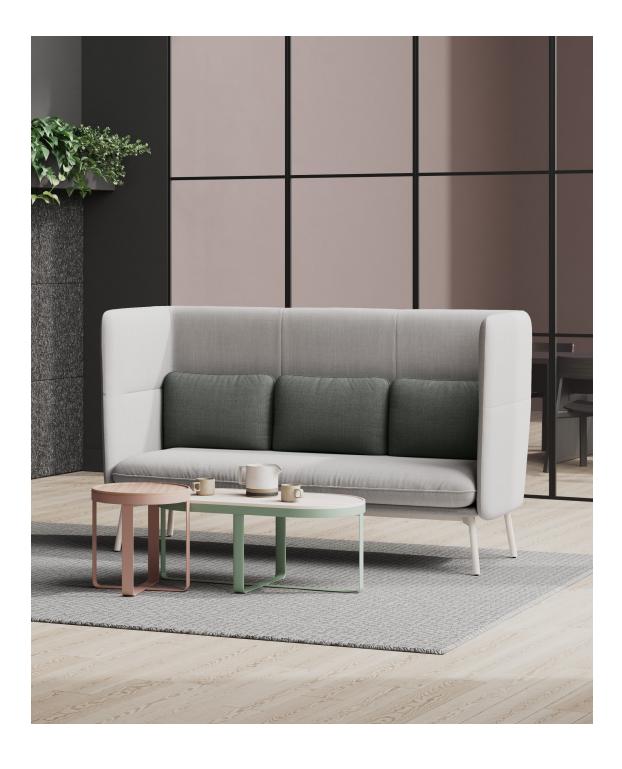

### **Privacy Please**

When you need to escape the buzz of the open office, take a seat in the Arlo Highback to create your own oasis. The high sides and back provide spatial division and privacy while the sound-absorbing upholstery makes for a perfect place for some focused work or to take a call (or a nap...we won't tell).

#### Right at Home

Comfort wrinkles are intentionally included in the cushions to give a cozy vibe, while the rounded wood legs bring the warmth and character of home into a commercial space. Create an inviting lounge setting by arranging multiple Arlo models together.

Available in 3 sizes as well as a lowback and highback version. Add optional Pivot Tables to a Settee or Sofa to turn any lounge space into an instant workspace.

Hightower®

Lowback Lounge

Highback Lounge