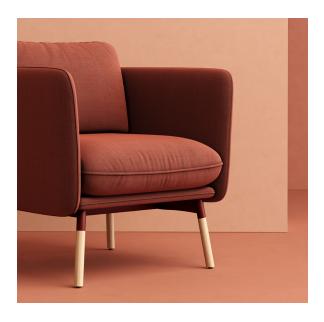

#### Right at Home

Comfort wrinkles are intentionally included in the cushions to give a cozy vibe, while the rounded wood legs bring the warmth and character of home into a commercial space. Create an inviting lounge setting by arranging multiple Arlo models together.

**Wood Leg Options** 

Walnut

Solid Ash

Lacquered

Solid Ash

**Wood Table Top Options** 

Ash

Walnut