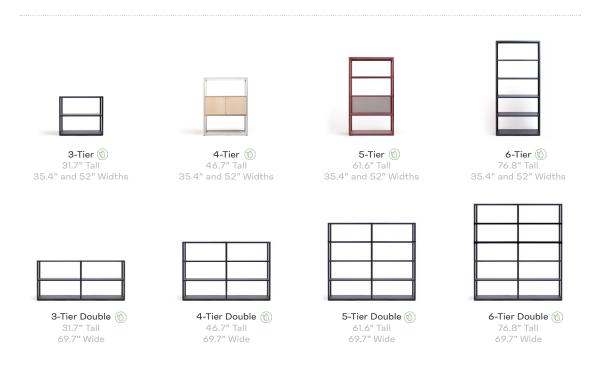

#### The Perfect Fit

Available in 2 depths, 3 widths, 4 heights, and 9 finishes, there is a shelving solution to meet any need.

Our Slim models are ideal for traditional wall-anchored bookshelves and decorative styling, while our Deep models add additional storage and are better suited for spatial room division.

#### MODELS:

Available in 24 different sizes and fully customizable utilizing the coordinating accessories. All models available in Slim (13.8") and Deep (19.7") depths. For all options, please visit hightoweraccess.com