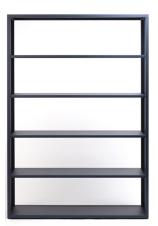

# **Dry Shelving System**

Minimal, functional, and endlessly customizable, the Dry Shelving System is a long-awaited answer to the need for a beautiful and high-quality shelving solution that serves multiple purposes in all environments.

#### The Perfect Fit

Available in 2 depths, 3 widths, 4 heights, and 9 finishes, there is a shelving solution to meet any need.

Our Slim models are ideal for traditional wall-anchored bookshelves and decorative styling, while our Deep models add additional storage and are better suited for spatial room division.