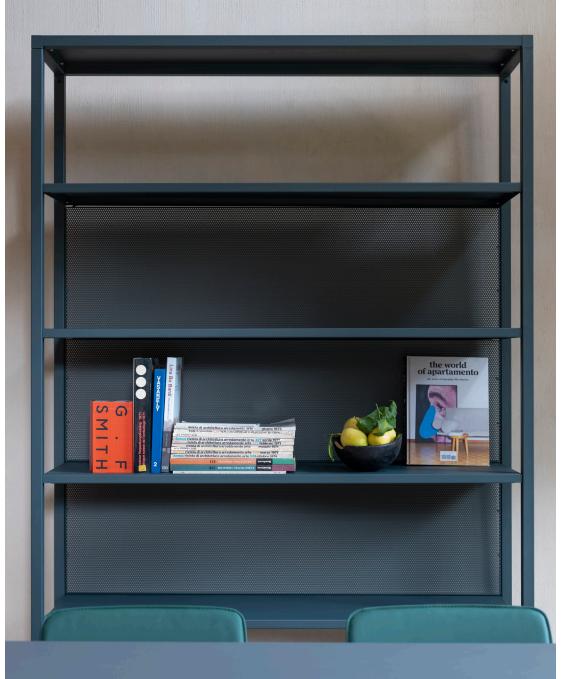

#### Make It Your Own

Optional accessories let Dry Shelves shine. Tuck away the mess with beautiful wood drawers and cabinets. Go mobile with the addition of casters. Add perforated metal panels to create dimensional interest. With so many options, it's easy to make Dry align with any brand.

# Storage Meets Style

Rarely has shelving been a component of a space that can become a statement piece. Leave a lasting impression with the sleek and sophisticated design of Dry Shelving, available

in 9 epoxy finish options.

#### The Perfect Fit

Available in 2 depths, 3 widths, 4 heights, and 9 finishes, there is a shelving solution to meet any need.

Our Slim models are ideal for traditional wall-anchored bookshelves and decorative styling, while our Deep models add additional storage and are better suited for spatial room division.