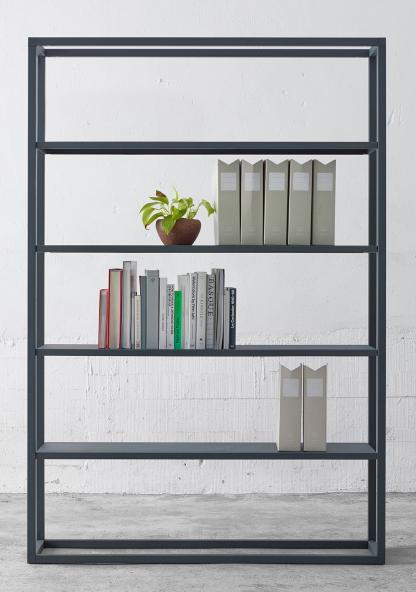

# **Dry Shelving System**

Minimal, functional, and endlessly customizable, the Dry Shelving System is a long-awaited answer to the need for a beautiful and high-quality shelving solution that serves multiple purposes in all environments.

#### The Perfect Fit

Available in 2 depths, 3 widths, 4 heights, and 9 finishes, there is a shelving solution to meet any need.

Our Slim models are ideal for traditional wall-anchored bookshelves and decorative styling, while our Deep models add additional storage and are better suited for spatial room division.

A bevy of options in size, finish, and accessories ensures that the Dry Shelving System can fit into any space and provide a storage solution wherever needed.