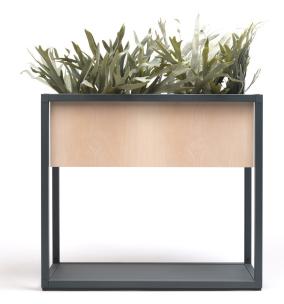

#### **Bring It to Life**

Incorporate the Dry Planter box into a shelving composition to instantly add natural appeal. The box easily nests into any Slim shelving unit, giving you the freedom to customize your space with a range of plant life.