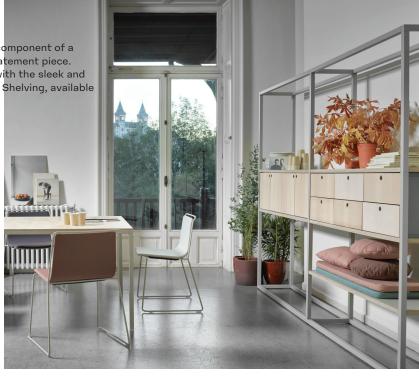

# Storage Meets Style

Rarely has shelving been a component of a space that can become a statement piece. Leave a lasting impression with the sleek and sophisticated design of Dry Shelving, available

in 9 epoxy finish options.

#### The Perfect Fit

Available in 2 depths, 3 widths, 4 heights, and 9 finishes, there is a shelving solution to meet any need.

Our Slim models are ideal for traditional wall-anchored bookshelves and decorative styling, while our Deep models add additional storage and are better suited for spatial room division.

# **Building Connection**

Turn a shelving unit into a workspace built for collaboration. The Dry Table collection was cleverly designed to connect at either or both ends to the Dry Shelving units, creating a space-defining solution that serves double duty in any environment.