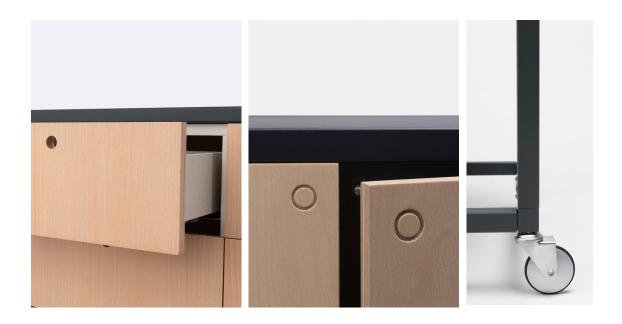

#### Make It Your Own

Optional accessories let Dry Shelves shine. Tuck away the mess with beautiful wood drawers and cabinets. Go mobile with the addition of casters. Add perforated metal panels to create dimensional interest. With so many options, it's easy to make Dry align with any brand.

#### Stained Beech Wood Accessories