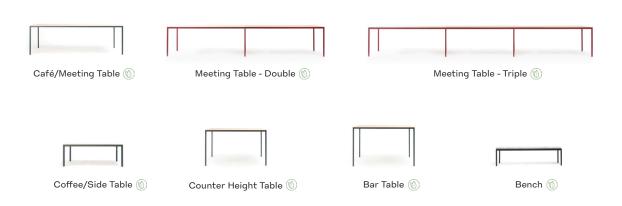

## 22 Sizes for Ultimate Choices

4 heights, 2 shapes, and a vast array of dimensions leave no table need unmet. Whether used for dining, meeting, lounging, or education, the Dry Table series will literally fit into any space.

# MODELS: