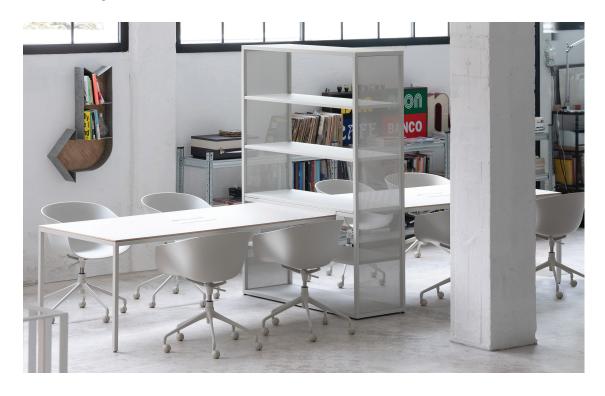

## A System Built for Function

Dry Tables are cleverly designed to have the option of ganging to the Dry Shelving modules, creating a high-functioning structure that combines storage with active use.