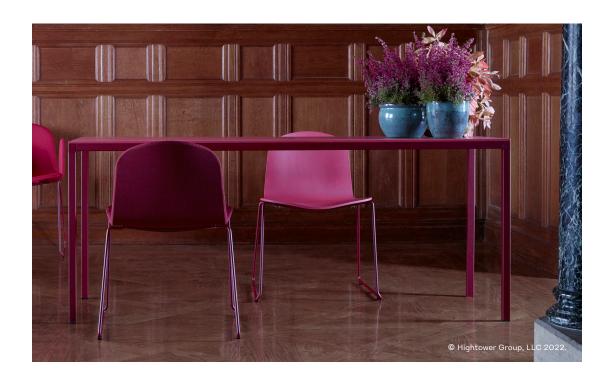

#### Have a Seat

Pair the coordinating Dry Bench with the Café tables for an informal seating option, or utilize the bench on its own for a refined touch-down space. If a softer seat is needed, an optional cushion is available to add comfort and warmth.

## A System Built for Function

Dry Tables are cleverly designed to have the option of ganging to the Dry Shelving modules, creating a high-functioning structure that combines storage with active use.