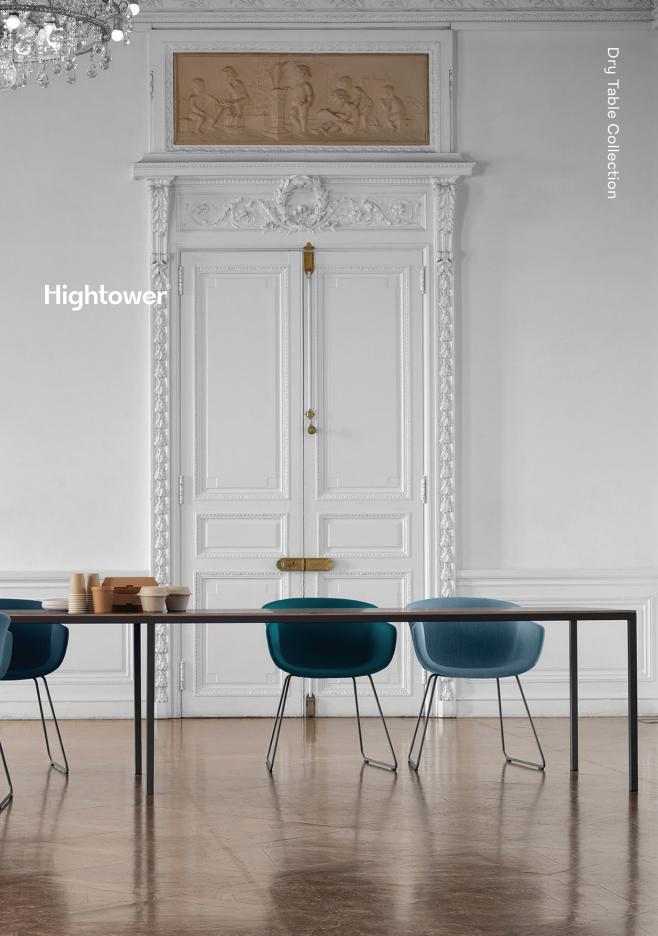

## 22 Sizes for Ultimate Choices

4 heights, 2 shapes, and a vast array of dimensions leave no table need unmet. Whether used for dining, meeting, lounging, or education, the Dry Table series will literally fit into any space.