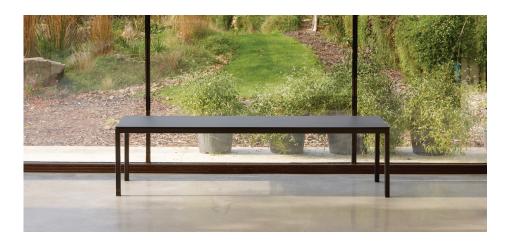

#### Have a Seat

Pair the coordinating Dry Bench with the Café tables for an informal seating option, or utilize the bench on its own for a refined touch-down space. If a softer seat is needed, an optional cushion is available to add comfort and warmth.