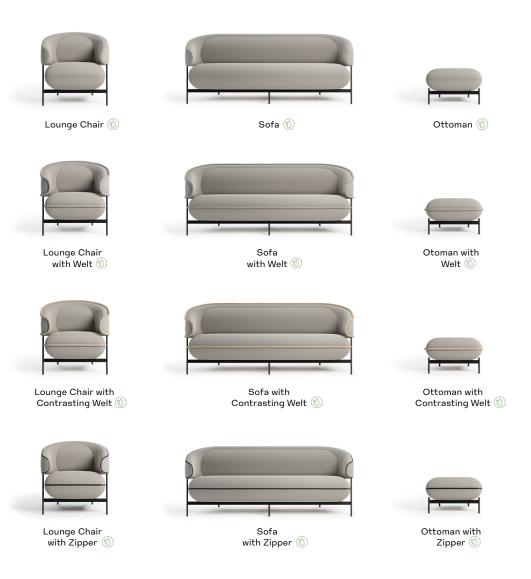

## MODELS:

<sup>🚳</sup> This product has one or more sustainable attributes. Refer to hightoweraccess.com/sustainability for more information.