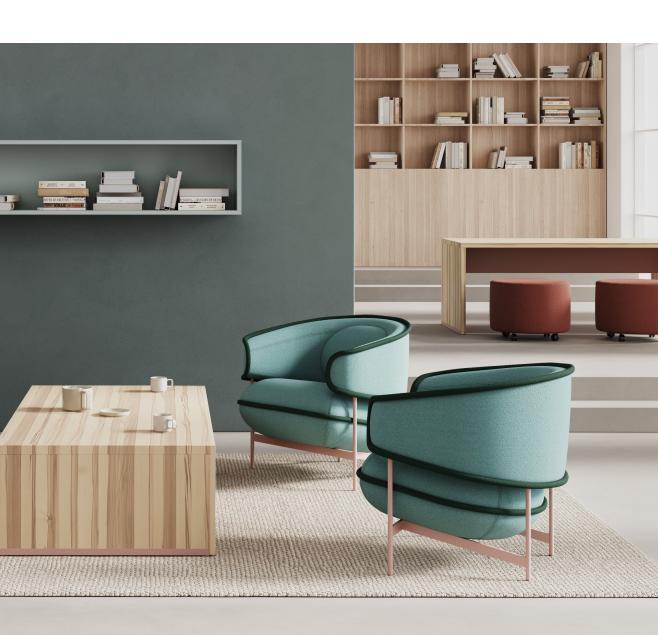

# Seams About Right

Say goodbye to boring and hello to a distinct, delightful design with the optional seam details on Flote. With choices between an oversized welt, chunky zipper, or classic double-needle stitch at the seams, this collection can be customized to suit any space — traditional to trendy.

# Finish it Off

Terracotta

Make it pop or put it in neutral when selecting a metal base color from Hightower's powder coat palette.

Navy Mood

Aloe

#### **Powder Coat Metal Options**

Burgundy