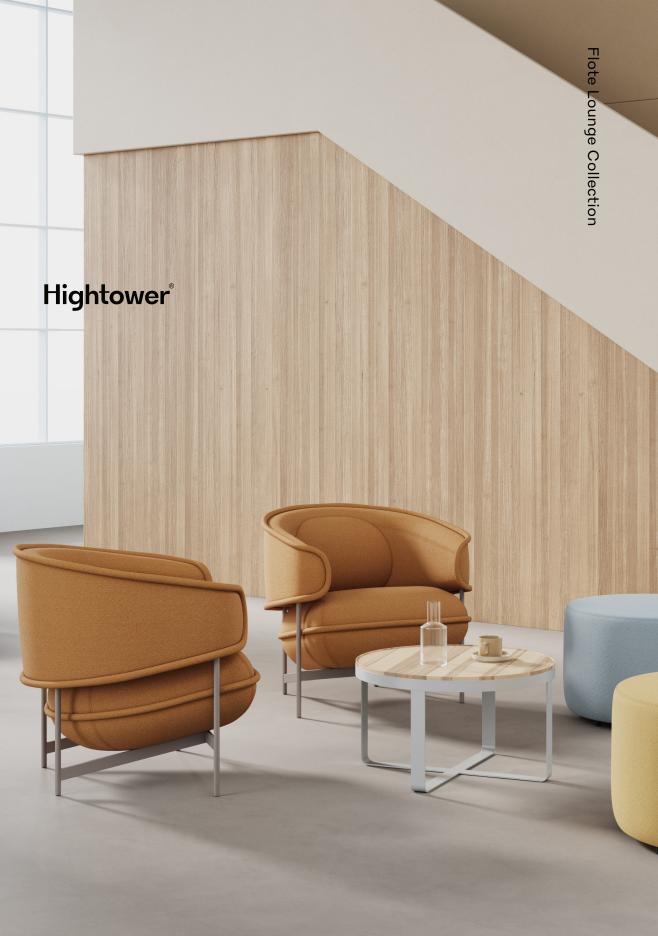

# **Flote Lounge Collection**

Inspired by the support, comfort, and ease of relaxing in a simple pool float, Hightower Studio's Flote brings an instant sense of relief and lightness to any user. From its contemporary curves to its sleek metal base, this lounge collection will be the most sought-after seat in any space.

Flote Lounge and Ottoman