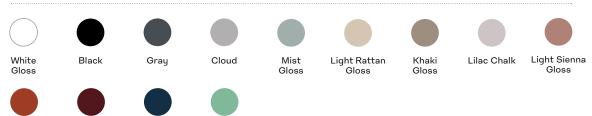

# Finish it Off

Terracotta

Make it pop or put it in neutral when selecting a metal base color from Hightower's powder coat palette.

Navy Mood

Aloe

#### **Powder Coat Metal Options**

Burgundy