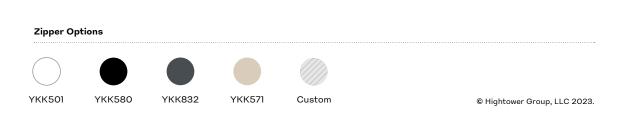

# Seams About Right

Say goodbye to boring and hello to a distinct, delightful design with the optional seam details on Flote. With choices between an oversized welt, chunky zipper, or classic double-needle stitch at the seams, this collection can be customized to suit any space — traditional to trendy.