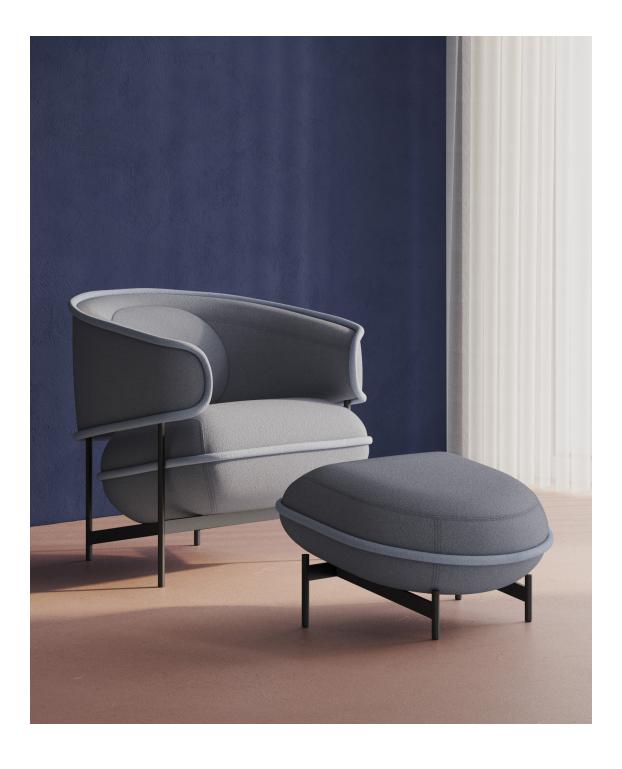

# Finish it Off

Terracotta

Make it pop or put it in neutral when selecting a metal base color from Hightower's powder coat palette.

Navy Mood

Aloe

#### **Powder Coat Metal Options**

Burgundy