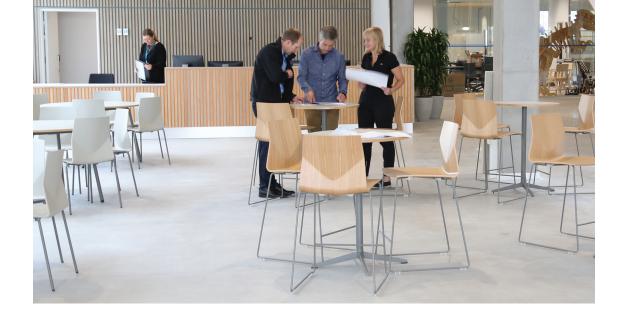

### Design That Stacks Up

FourCast®2 was designed with practicality top of mind. With the capability to stack 30-high on a trolley and the option for easy linking, thoughtful details will not only create a visually-pleasing space, but one that makes users' lives easier.

#### Make it Your Own

With fully customizable options like arms, upholstery, base-style, and color, FourCast®2 can suit any space's needs. Whether specified for a vast auditorium, café, or conference room, the aesthetic and function of this collection is incredibly versatile.

#### Versatility, Meet Durability

The expansive range of models from the FourCast®2 collection gives a designer the tools they need, while providing the functionality and aesthetic the customer desires - all at an affordable price point.