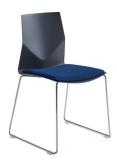

FourCast®2 LINE Stacker Upholstered Seat Pad Sled Base

FourCast®2 Wheeler Poly Seat 5-Point Caster Base

Transport Trolley

#### MODELS:

FourCast®2 LINE ® Poly Seat Chrome Sled Base

FourCast®2 LINE (1)
Lacquered Bentwood Seat
Chrome Sled Base

FourCast®2 LINE (1)
Arm Chair
Poly Seat
Chrome Sled Base

FourCast®2 LINE (1)
Transport Trolley