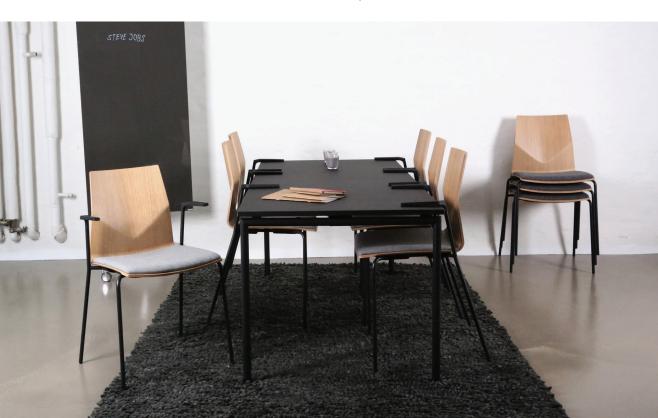

## FourCast®2 Chair Collection

Timeless, durable, and affordable, the FourCast®2 Chair series is a highly customizable seating collection that is suited for countless solutions. Perfect for educational and corporate settings, these chairs meet the demands of high-use spaces while maintaining high design.

#### **Right for Any Space**

From stack chairs, to stools, to mobile wheelers, the range of models in the FourCast®2 line enables them to be utilized in any scenario.

FourCast®2 FOUR Stacker Lacquered Bentwood Seat 4-Leg Base

#### Make it Your Own

With fully customizable options like arms, upholstery, base-style, and color, FourCast®2 can suit any space's needs. Whether specified for a vast auditorium, café, or conference room, the aesthetic and function of this collection is incredibly versatile.