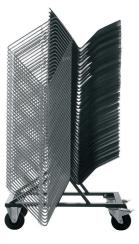

FourCast®2 LINE Stacker Upholstered Seat Pad Sled Base

FourCast®2 Wheeler Poly Seat 5-Point Caster Base

Transport Trolley

### Design That Stacks Up

FourCast®2 was designed with practicality top of mind. With the capability to stack 30-high on a trolley and the option for easy linking, thoughtful details will not only create a visually-pleasing space, but one that makes users' lives easier.

#### MODELS:

FourCast®2 LINE ® Poly Seat Chrome Sled Base

FourCast®2 LINE (1)
Lacquered Bentwood Seat
Chrome Sled Base

FourCast®2 LINE (1)
Arm Chair
Poly Seat
Chrome Sled Base

FourCast®2 LINE (1)
Transport Trolley