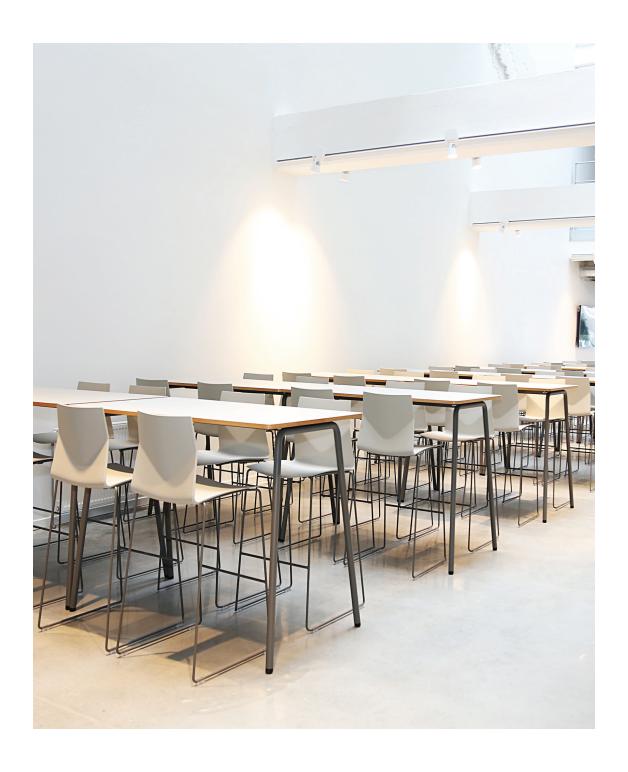

#### **Right for Any Space**

From stack chairs, to stools, to mobile wheelers, the range of models in the FourCast®2 line enables them to be utilized in any scenario.

FourCast®2 FOUR Stacker Lacquered Bentwood Seat 4-Leg Base

### Design That Stacks Up

FourCast®2 was designed with practicality top of mind. With the capability to stack 30-high on a trolley and the option for easy linking, thoughtful details will not only create a visually-pleasing space, but one that makes users' lives easier.

FourCast®2 Wheeler (10)
Poly Seat
5-Point Caster Base

FourCast®2 LINE Color (1)
High Counter Stool
Poly Seat
Sled Base

FourCast®2 FOUR Color (10)
High Barstool
Poly Seat
4-Leg Base

(f) This product has one or more sustainable attributes. Refer to hightoweraccess.com/sustainability for more information.