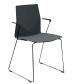

FourCast®2 FOUR ® Poly Seat Chrome 4-Leg Base

FourCast®2 FOUR (f)
Arm Chair
Poly Seat
Upholstered Seat Pad
Chrome 4-Leg Base

FourCast®2 FOUR Color (1)
Fully Upholstered Seat
4-Leg Base

FourCast®2 Lounge 
Polished Aluminum Base