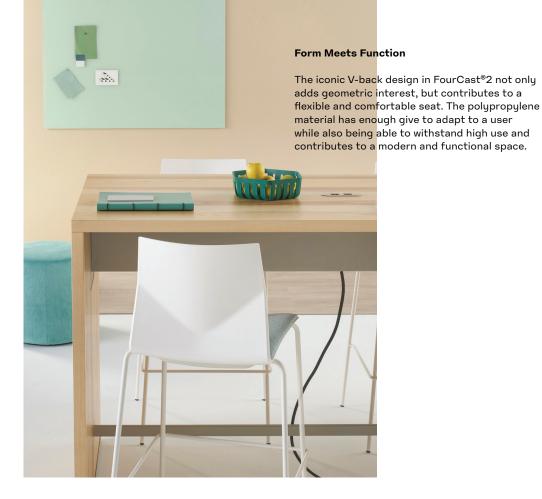

## FourCast®2 Chair Collection

Timeless, durable, and affordable, the FourCast®2 Chair series is a highly customizable seating collection that is suited for countless solutions. Perfect for educational and corporate settings, these chairs meet the demands of high-use spaces while maintaining high design.

#### Make it Your Own

With fully customizable options like arms, upholstery, base-style, and color, FourCast®2 can suit any space's needs. Whether specified for a vast auditorium, café, or conference room, the aesthetic and function of this collection is incredibly versatile.