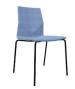

FourCast®2 LINE Stacker Upholstered Seat Pad Sled Base

FourCast®2 Wheeler Poly Seat 5-Point Caster Base

Transport Trolley

#### MODELS:

FourCast®2 LINE ® Poly Seat Chrome Sled Base

FourCast®2 LINE (1)
Lacquered Bentwood Seat
Chrome Sled Base

FourCast®2 LINE (1)
Arm Chair
Poly Seat
Chrome Sled Base

FourCast®2 LINE (1)
Transport Trolley