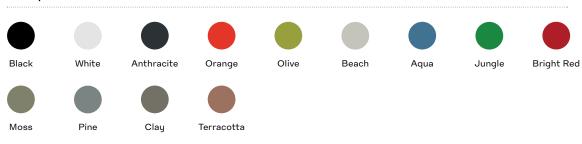

utilized in any scenario.



FourCast®2 FOUR Stacker Lacquered Bentwood Seat 4-Leg Base



FourCast®2 LINE Stacker Upholstered Seat Pad Sled Base



FourCast®2 Wheeler Poly Seat 5-Point Caster Base



Transport Trolley

### Design That Stacks Up

FourCast®2 was designed with practicality top of mind. With the capability to stack 30-high on a trolley and the option for easy linking, thoughtful details will not only create a visually-pleasing space, but one that makes users' lives easier.





#### Make it Your Own

With fully customizable options like arms, upholstery, base-style, and color, FourCast®2 can suit any space's needs. Whether specified for a vast auditorium, café, or conference room, the aesthetic and function of this collection is incredibly versatile.

#### **Seat Options**



# **Base Options**



#### **Bentwood Shell Options**











**Glide Options** 







Felt Line

#### Versatility, Meet Durability

The expansive range of models from the FourCast®2 collection gives a designer the tools they need, while providing the functionality and aesthetic the customer desires - all at an affordable price point.

For the most up-to-date product information, please visit hightoweraccess.com.

#### MODELS:



FourCast®2 LINE ® Poly Seat Chrome Sled Base



FourCast®2 LINE (1)
Lacquered Bentwood Seat
Chrome Sled Base



FourCast®2 LINE (1)
Arm Chair
Poly Seat
Chrome Sled Base



FourCast®2 LINE (1)
Transport Trolley



FourCast®2 FOUR ® Poly Seat Chrome 4-Leg Base



FourCast®2 FOUR (f)
Arm Chair
Poly Seat
Upholstered Seat Pad
Chrome 4-Leg Base



FourCast®2 FOUR