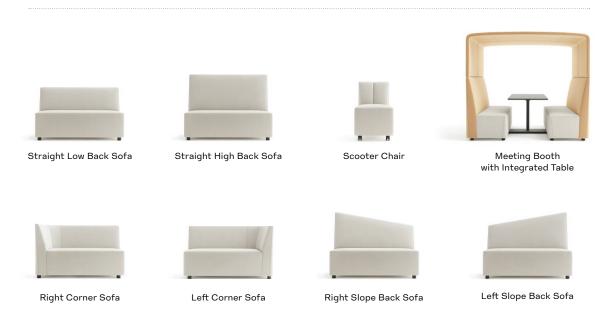

.

Add an optional power unit to any bench to make sure the momentum keeps going, no matter the battery level.

## Designed for Beauty. Built for Function.

The architectural elements of the FourLikes bring a level of refinement not often seen in modular collections. Create an entirely custom look to match any brand's persona by incorporating various colors and patterns into the upholstered components.

Handcrafted in the USA, the FourLikes is as durable as it is beautiful, making it appropriate for any commercial environment.







#### 8 Pieces. Endless Possibilities.

Mix and match the components of FourLikes into whatever configuration works in your space and complete the arrangement with other items from the Hightower portfolio. Whatever you need, we've got you covered.

## MODELS:



# PLAYS WELL WITH...



1 Sustainable products