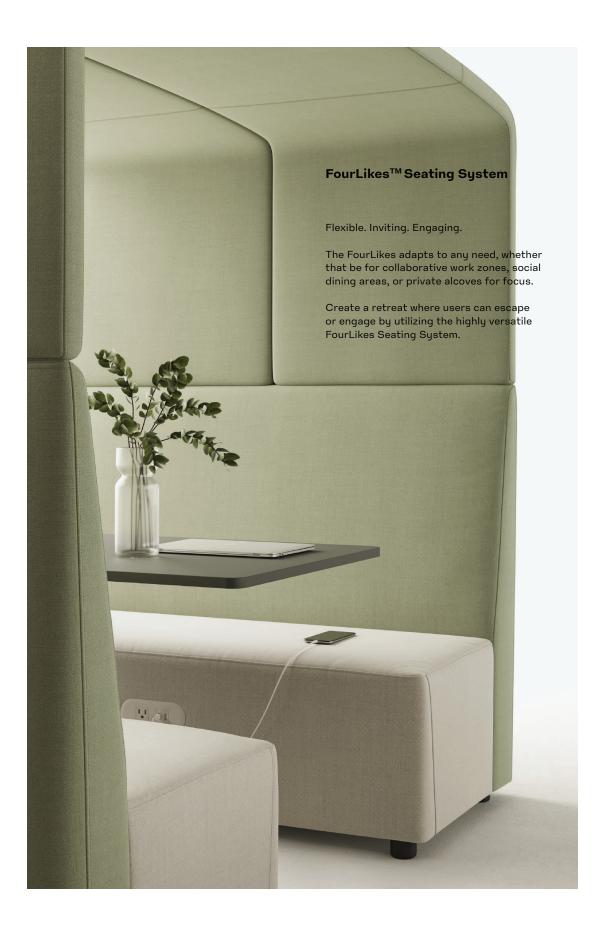

### **Relax and Recharge**

High quality foam and soft edges make the FourLikes the perfect place to take a break and regroup.

Add an optional power unit to any bench to make sure the momentum keeps going, no matter the battery level.

## Designed for Beauty. Built for Function.

The architectural elements of the FourLikes bring a level of refinement not often seen in modular collections. Create an entirely custom look to match any brand's persona by incorporating various colors and patterns into the upholstered components.