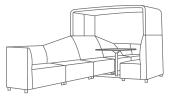

down expansive rooms into areas that meet different user needs.

The FourLikes provides spacial division in any size room and can transform underutilized spaces.

Chairs with tables for a fun and flexible dining space. Create a haven for privacy and quiet by incorporating the meeting booth with canopy.