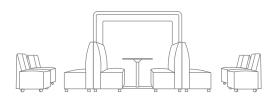

down expansive rooms into areas that meet different user needs.

The FourLikes provides spacial division in any size room and can transform underutilized spaces.

Chairs with tables for a fun and flexible dining space. Create a haven for privacy and quiet by incorporating the meeting booth with canopy.