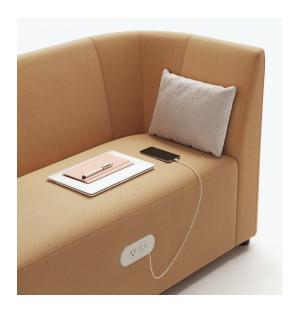

### **Relax and Recharge**

High quality foam and soft edges make the FourLikes the perfect place to take a break and regroup.

Add an optional power unit to any bench to make sure the momentum keeps going, no matter the battery level.