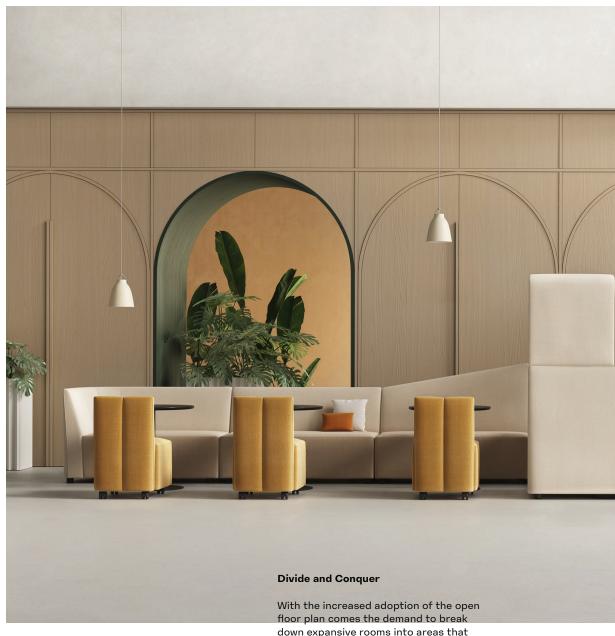

down expansive rooms into areas that meet different user needs.

The FourLikes provides spacial division in any size room and can transform underutilized spaces.

Chairs with tables for a fun and flexible dining space. Create a haven for privacy and quiet by incorporating the meeting booth with canopy.

However you arrange it, the FourLikes will become a sought-after seat in any environment.