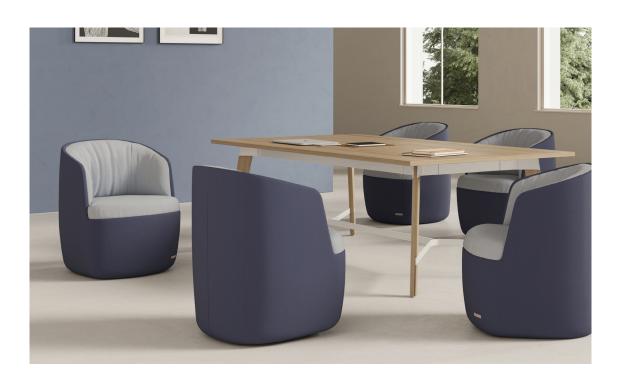

## Take it for a spin.

With an option for a 360° swivel or 90° swivel with auto-return, Gimbal Jr. Swivel is another option that just makes sense. Incorporate multiple at a meeting table to make getting in and out a breeze, or utilize the auto-return function to keep a tidy look in a lounge area.