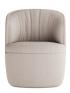

## Take it for a spin.

With an option for a 360° swivel or 90° swivel with auto-return, Gimbal Jr. Swivel is another option that just makes sense. Incorporate multiple at a meeting table to make getting in and out a breeze, or utilize the auto-return function to keep a tidy look in a lounge area.

## MODELS:

Wheeler 🕥

Swivel 90° (10) Auto-Return

Swivel 360° (10) No Auto-Return