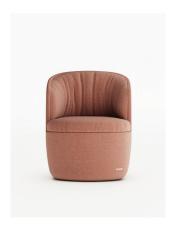

#### Rock it.

No, really. With a subtle rocking motion and a base that allows you to sway from side to side, the Gimbal Jr. Rocker is a mini-me version of the original Gimbal Rocker.