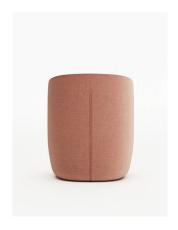

#### Rock it.

No, really. With a subtle rocking motion and a base that allows you to sway from side to side, the Gimbal Jr. Rocker is a mini-me version of the original Gimbal Rocker.

# Keep it in the family.

The smaller cousin to Gimbal Highback and Lowback Rockers, Gimbal Jr. takes what is loved about these classic lounge chairs and brings it to a whole new category of seating. Fill your space with the Gimbal Family to see how movement can transform a space.