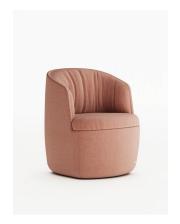

## Take it for a spin.

With an option for a 360° swivel or 90° swivel with auto-return, Gimbal Jr. Swivel is another option that just makes sense. Incorporate multiple at a meeting table to make getting in and out a breeze, or utilize the auto-return function to keep a tidy look in a lounge area.