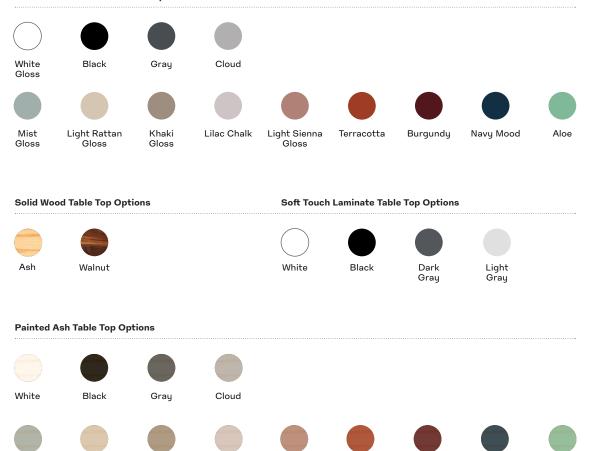

#### **Powder Coated Table Column Options**

Mist

Light Rattan

Khaki

Lilac Chalk

Light Sienna

Aloe

Navy Mood

Burgundy

Terracotta