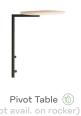

## Make a pivot.

Designed specifically for Gimbal Jr., available in left or right-side facing, and with a double-articulating motion, the Pivot Table takes Gimbal Jr. from a lounge or meeting seat to a personal work station. Available in a multitude of finish options, you have the tools to create a completely unique look.

\*Pivot Table not available with Rocker model.