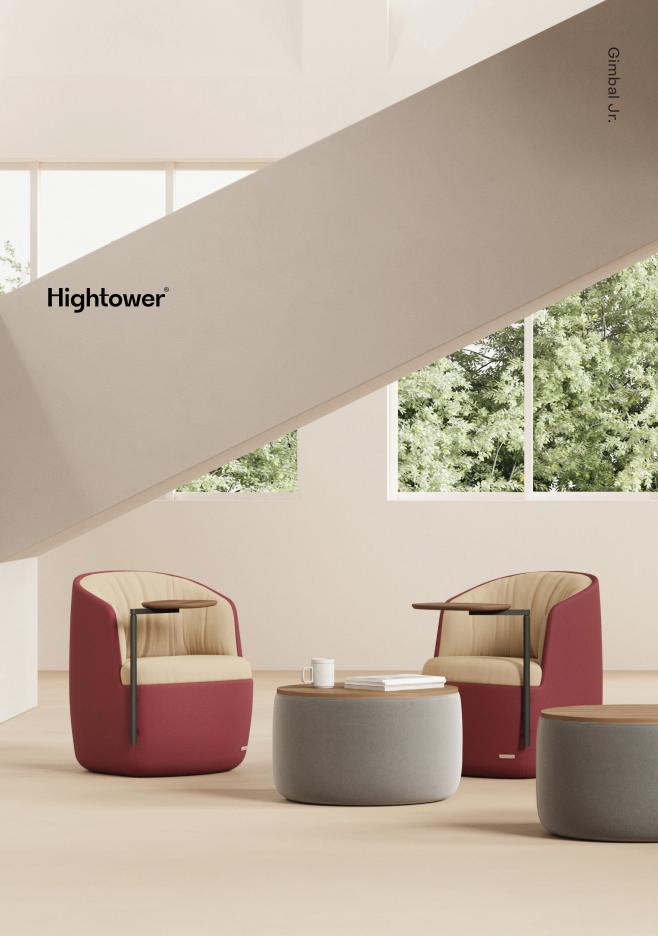

## Make a pivot.

Designed specifically for Gimbal Jr., available in left or right-side facing, and with a double-articulating motion, the Pivot Table takes Gimbal Jr. from a lounge or meeting seat to a personal work station. Available in a multitude of finish options, you have the tools to create a completely unique look.

\*Pivot Table not available with Rocker model.