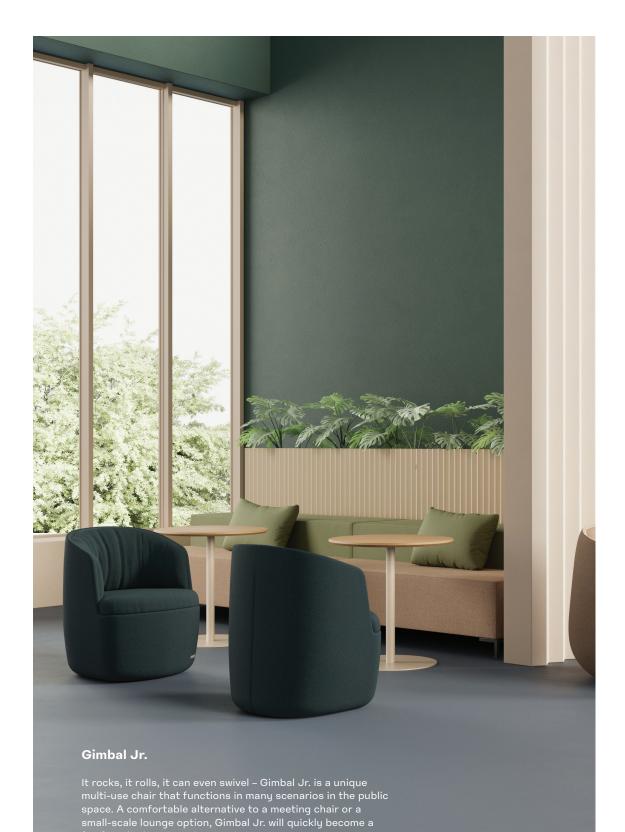

# Keep it in the family.

The smaller cousin to Gimbal Highback and Lowback Rockers, Gimbal Jr. takes what is loved about these classic lounge chairs and brings it to a whole new category of seating. Fill your space with the Gimbal Family to see how movement can transform a space.