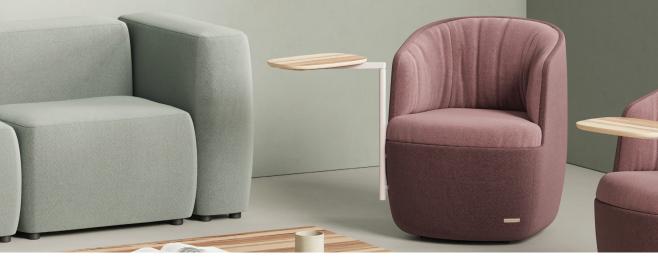

## Make a pivot.

Designed specifically for Gimbal Jr., available in left or right-side facing, and with a double-articulating motion, the Pivot Table takes Gimbal Jr. from a lounge or meeting seat to a personal work station. Available in a multitude of finish options, you have the tools to create a completely unique look.

\*Pivot Table not available with Rocker model.