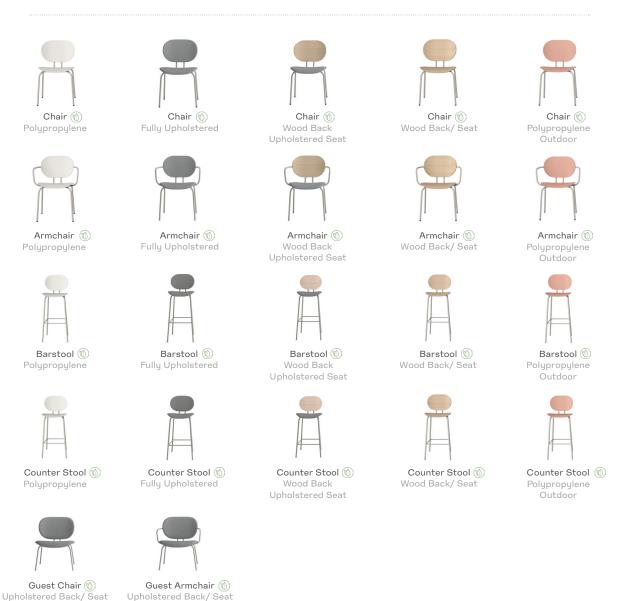

# MODELS:

This product has one or more sustainable attributes. Refer to hightoweraccess.com/sustainability for more information.