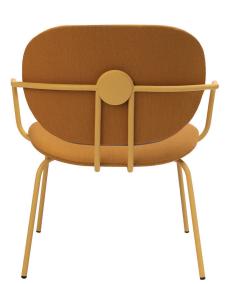

# Get a Handle on It

Not merely an aesthetic element, the button back detail also serves as a handle for easy mobility. Go ahead — pull up a seat.

# Small Frame, Big Personality

Inspired by the world of textile looms and the juxtaposition of industrial frames with delicate threads, Hari hits the perfect balance between hard and soft. Its lightweight frame combines with a comfortable curved seat, making it an ideal seat for all types of commercial environments, from hospitality spaces to workplaces to educational settings.