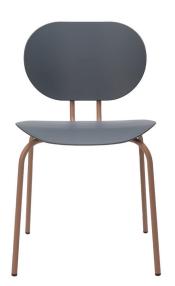

# Size It Up. Stack It Up.

No matter the need, Hari has a size and solution. Stack the Chair model up to 6 high, add the Guest Chair with Arms for a lounge setting, or take things to a new level with the Counter and Barstools. Maintain a cohesive design throughout a space by incorporating the collection in various forms and finishes.





# Small Frame, Big Personality

Inspired by the world of textile looms and the juxtaposition of industrial frames with delicate threads, Hari hits the perfect balance between hard and soft. Its lightweight frame combines with a comfortable curved seat, making it an ideal seat for all types of commercial environments, from hospitality spaces to workplaces to educational settings.



# Get a Handle on It

Not merely an aesthetic element, the button back detail also serves as a handle for easy mobility. Go ahead — pull up a seat.





# The Finishing Touch

The only limit is your imagination when crafting your perfect combination for Hari. New neutrals, vibrant color pops, warm woods, and endless upholstery options are all at your fingertips when specifying this collection.



# FINISHES: