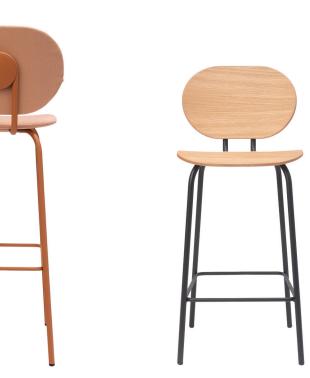

# Size It Up. Stack It Up.

No matter the need, Hari has a size and solution. Stack the Chair model up to 6 high, add the Guest Chair with Arms for a lounge setting, or take things to a new level with the Counter and Barstools. Maintain a cohesive design throughout a space by incorporating the collection in various forms and finishes.

# Small Frame, Big Personality

Inspired by the world of textile looms and the juxtaposition of industrial frames with delicate threads, Hari hits the perfect balance between hard and soft. Its lightweight frame combines with a comfortable curved seat, making it an ideal seat for all types of commercial environments, from hospitality spaces to workplaces to educational settings.