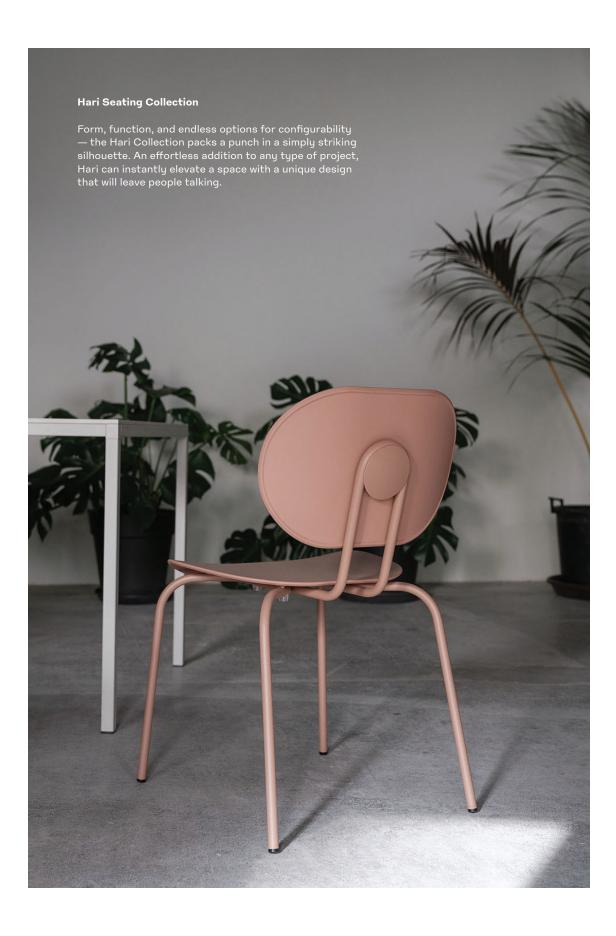

# Get a Handle on It

Not merely an aesthetic element, the button back detail also serves as a handle for easy mobility. Go ahead — pull up a seat.

# Small Frame, Big Personality

Inspired by the world of textile looms and the juxtaposition of industrial frames with delicate threads, Hari hits the perfect balance between hard and soft. Its lightweight frame combines with a comfortable curved seat, making it an ideal seat for all types of commercial environments, from hospitality spaces to workplaces to educational settings.