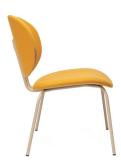

# Small Frame, Big Personality

Inspired by the world of textile looms and the juxtaposition of industrial frames with delicate threads, Hari hits the perfect balance between hard and soft. Its lightweight frame combines with a comfortable curved seat, making it an ideal seat for all types of commercial environments, from hospitality spaces to workplaces to educational settings.

# Get a Handle on It

Not merely an aesthetic element, the button back detail also serves as a handle for easy mobility. Go ahead — pull up a seat.