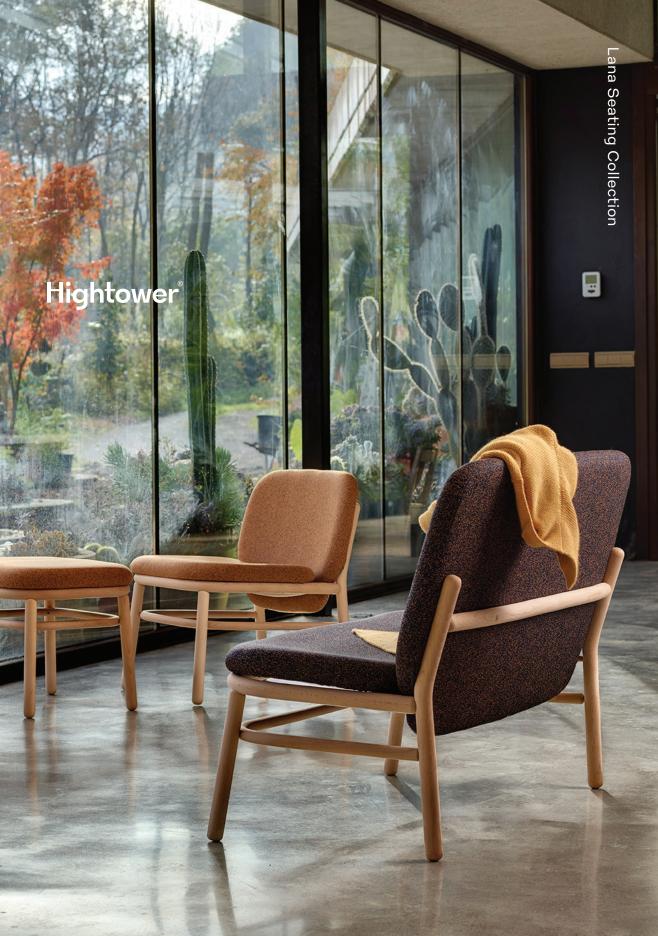

# **Lana Seating Collection**

Ideal for hospitality environments and equally at home in casual workspaces, the Lana Collection is a small-scale solution for engaging lounge settings.

Tradition meets innovation in the unique lines and casual charm of this seating collection.

# Warm It Up With Wood

The Lana Collection in wood is the product of artisanal woodworking coupled with an appreciation for contemporary design.

Let the warmth of the natural elements create a cozy residential feel that is right at home in a wide range of spaces.

### At Home in Hospitality Spaces

The Lana Collection offers the right size, aesthetic, and assortment to deliver on the unique needs of hospitality settings. Whether used in lobbies, dining areas, or hotel rooms, Lana exudes the craftsmanship and charm that creates a stand-out space.