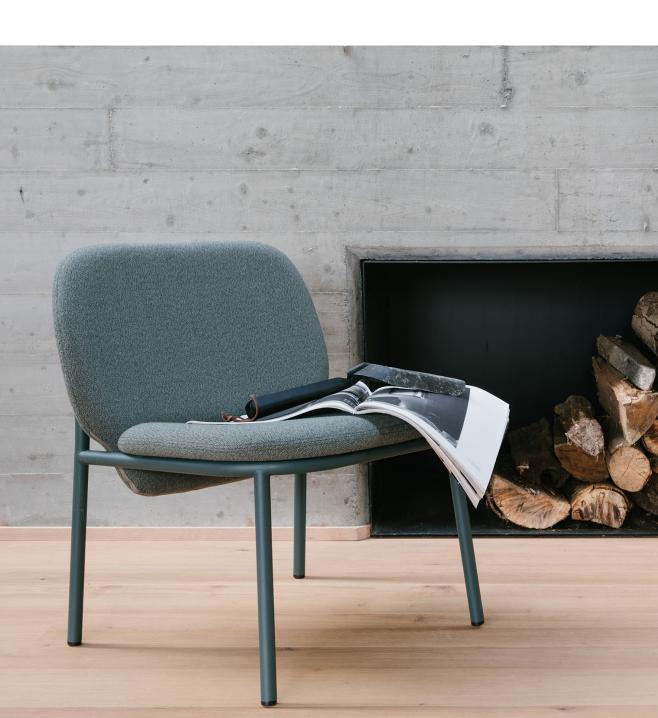

### Go Sleek in Metal

Eclectic, welcoming, and contemporary, the Lana Collection in metal strikes the perfect balance between the soft and the hard. The epoxy coated steel base has a simple and playful expression, while the cushions seem to almost float on top of the frame.

#### Start With the Finish

A vast array of finish options lets you make Lana your own.

With Epoxy finishes for Lana Metal, and Stained Beech finishes for Lana Wood, there is a combination that will suit any aesthetic.