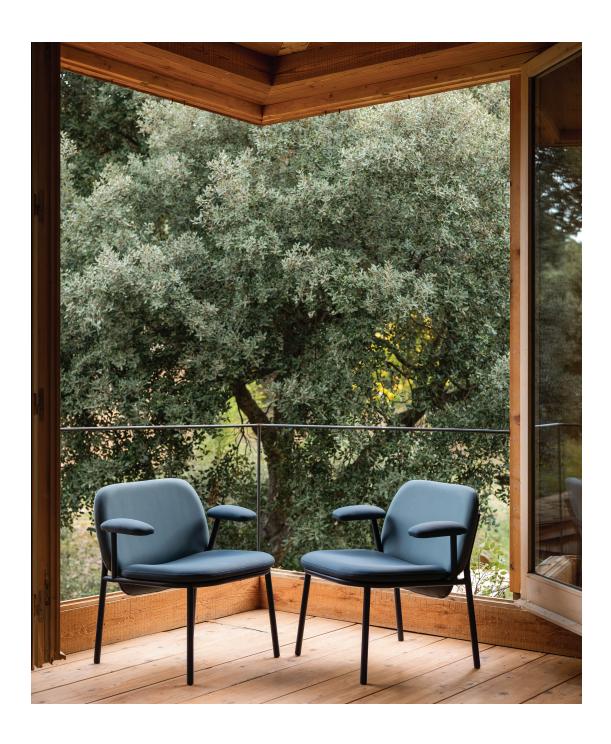

### Go Sleek in Metal

Eclectic, welcoming, and contemporary, the Lana Collection in metal strikes the perfect balance between the soft and the hard. The epoxy coated steel base has a simple and playful expression, while the cushions seem to almost float on top of the frame.

Available in a Highback or Lowback version, and with or without arms, the Lana Chair and Sofa are highly customizable to suit the needs of your space.