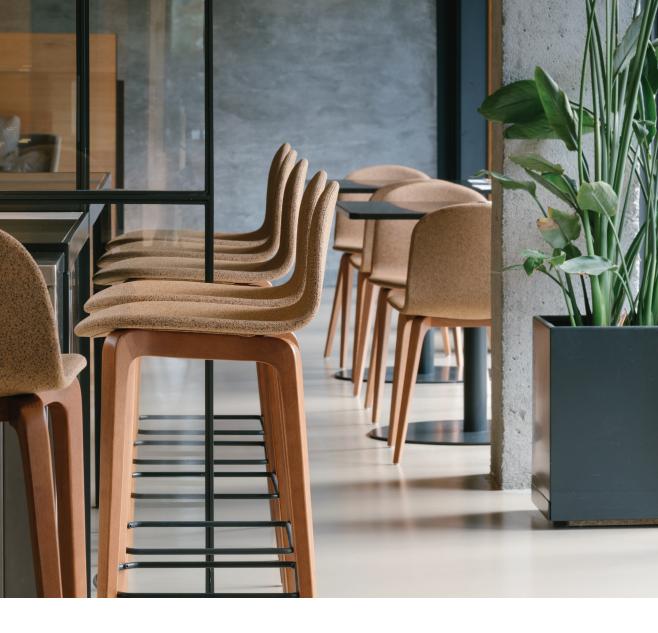

### A Seat for Any Space

Whether used for dining, meeting, lounge or collaboration spaces, there is a Nadia seat for any need. Utilize the wider seat of the Guest Chair for a more embracing sit, or opt for the traditional shape of the Dining Chair for a higher seat back. Take the conversation to new heights with the counter and barstool options, rounding out an assortment of seating choices that exude character and charm.

Counter Stool

Dining Chair

Barstool