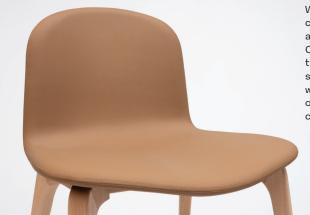

#### Finish the Look

Guest Chair

Available in distinct wood stain finishes, Nadia can easily go from light and bright to dark and moody. Whatever vibe your space requires, you'll find the right finish to complete the look.

#### Stained Beech Wood Frame and Seat Options