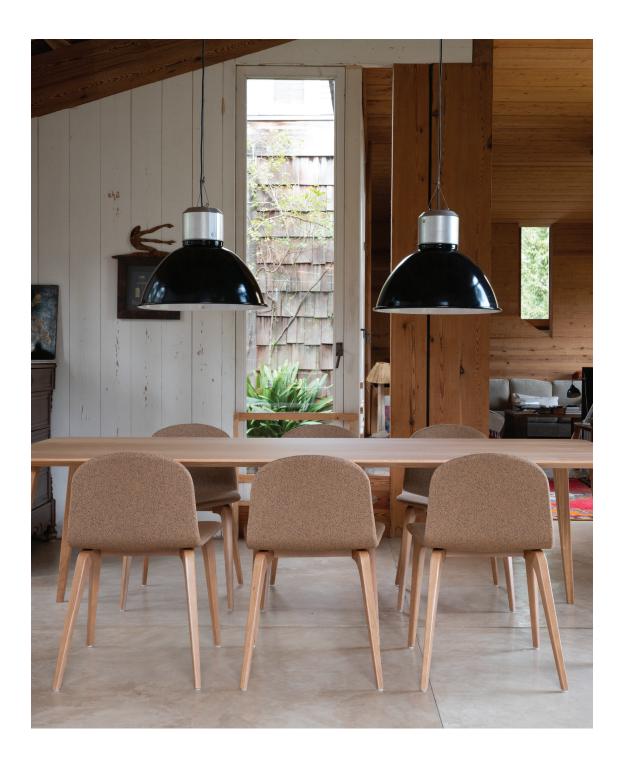

### **Gather Around**

The same clean profile and timeless design of the Nadia seating collection is also available in a simple, understated table collection. Constructed of solid beech and finished with a knife edge detail, Nadia tables are as functional as they are beautiful, and are available in both meeting and bar heights.