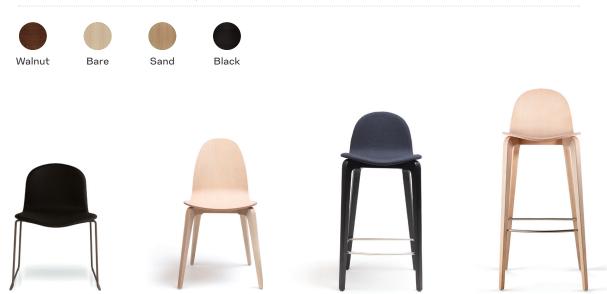

#### Finish the Look

Guest Chair

Available in distinct wood stain finishes, Nadia can easily go from light and bright to dark and moody. Whatever vibe your space requires, you'll find the right finish to complete the look.

#### Stained Beech Wood Frame and Seat Options