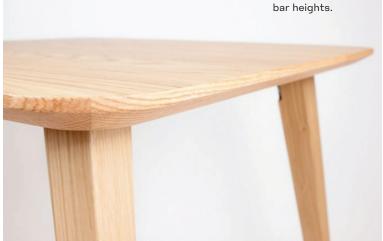

### **Gather Around**

The same clean profile and timeless design of the Nadia seating collection is also available in a simple, understated table collection. Constructed of solid beech and finished with a knife edge detail, Nadia tables are as functional as they are beautiful, and are available in both meeting and bar heights.