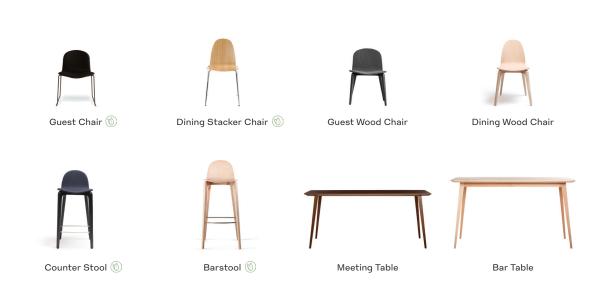

#### Meet the Family

Nadia's range of tables, chairs, and finish options make it a versatile collection that can easily adapt to any space. Find your perfect match from the full assortment below.

For the most up-to-date product information, please visit hightoweraccess.com.

### MODELS: