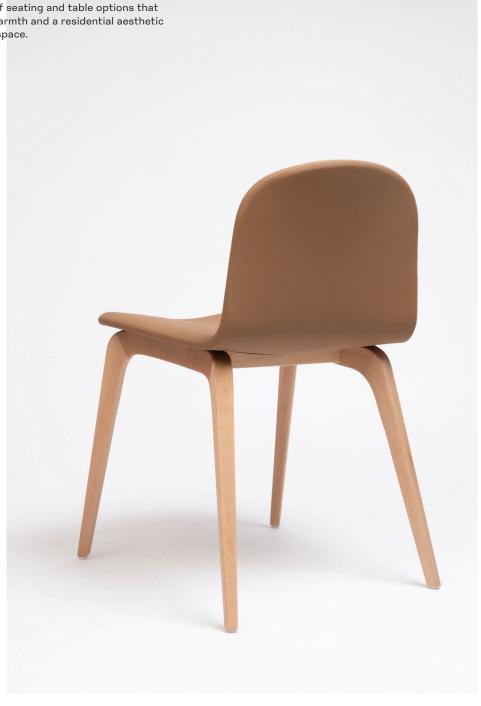

#### Finish the Look

Guest Chair

Available in distinct wood stain finishes, Nadia can easily go from light and bright to dark and moody. Whatever vibe your space requires, you'll find the right finish to complete the look.

#### Stained Beech Wood Frame and Seat Options