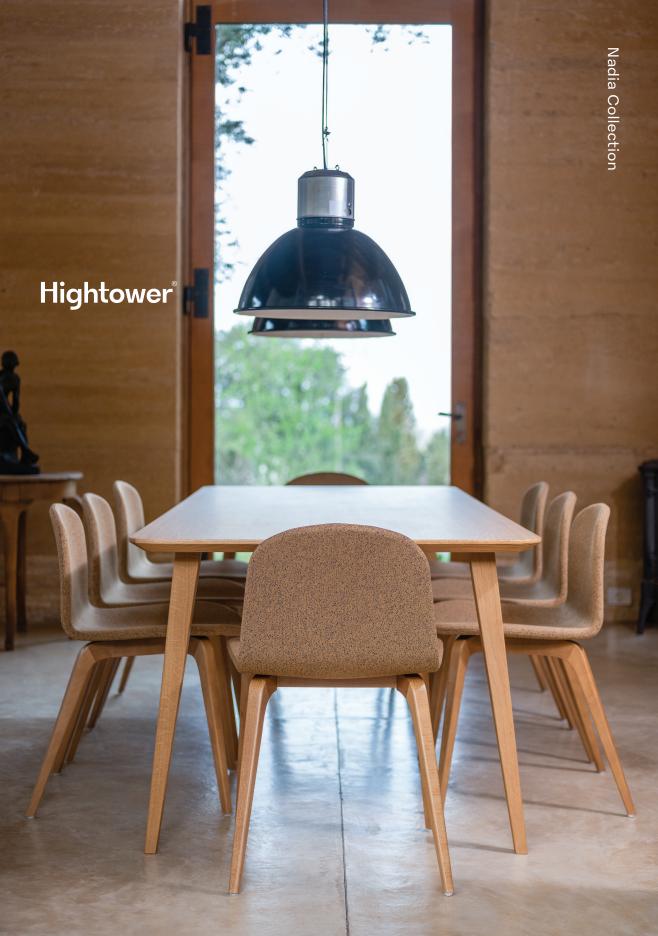

# **Nadia Collection**

With its smooth curves and natural elements, the Nadia Collection is inspired by the peacefulness of nature and the soul of Spanish design. Nadia offers a range of seating and table options that bring warmth and a residential aesthetic to any space.

### **Gather Around**

The same clean profile and timeless design of the Nadia seating collection is also available in a simple, understated table collection. Constructed of solid beech and finished with a knife edge detail, Nadia tables are as functional as they are beautiful, and are available in both meeting and bar heights.