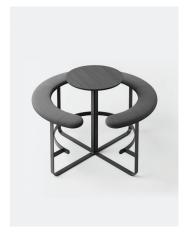

## **Picnic Collection**

A simple concept intended to draw people in, Picnic incorporates seating and a table into one unit that can serve as a meeting, dining, and collaboration zone. Build a sense of community while maintaining a tidy space by utilizing Picnic, available in 2 heights and 2 sizes.







## Dare to Share

Inspired by +Halle's Annual Briefing topic of "Sharing", design studio Form Us With Love was intentional about creating a piece that would bring people back together. Whether standing for a quick meeting at one of the bar-height options or enjoying a meal together at the low-height models, there is something special about how Picnic engages its users in face-to-face interaction.



## **Finish Your Space**

With an upholstered seat and solid wood top, Picnic brings warmth and comfort to any type of environment. Available in multiple finish choices and with the option for custom colors\*, get as playful or polished with your design as you desire.

\*Custom powder coats available in RAL Classic Colors for a surcharge



#### The One-Piece Wonder

Add Picnic to a space