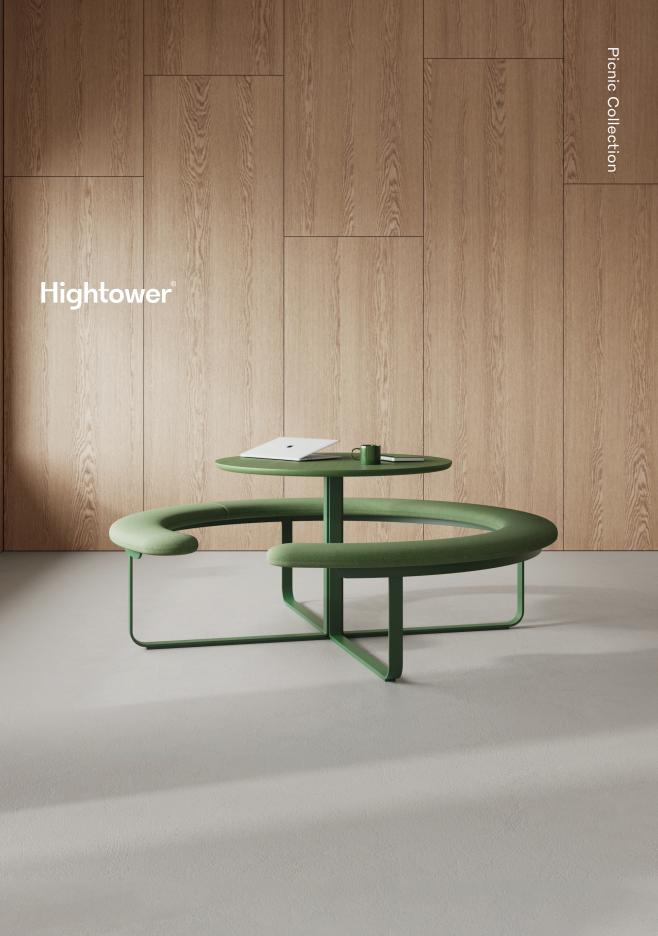

## **Picnic Collection**

A simple concept intended to draw people in, Picnic incorporates seating and a table into one unit that can serve as a meeting, dining, and collaboration zone. Build a sense of community while maintaining a tidy space by utilizing Picnic, available in 2 heights and 2 sizes.

## Dare to Share

Inspired by +Halle's Annual Briefing topic of "Sharing", design studio Form Us With Love was intentional about creating a piece that would bring people back together. Whether standing for a quick meeting at one of the bar-height options or enjoying a meal together at the low-height models, there is something special about how Picnic engages its users in face-to-face interaction.

#### The One-Piece Wonder

Add Picnic to a space and immediately watch the conversation and collaboration unfold. From workplaces to break areas, this unique seating and table combination will help bring the community back to public settings.