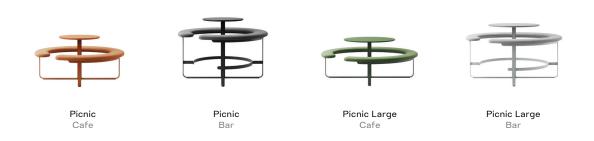

# MODELS:

## **Picnic Collection**

A simple concept intended to draw people in, Picnic incorporates seating and a table into one unit that can serve as a meeting, dining, and collaboration zone. Build a sense of community while maintaining a tidy space by utilizing Picnic, available in 2 heights and 2 sizes.