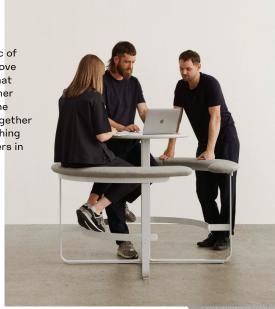

## **Picnic Collection**

A simple concept intended to draw people in, Picnic incorporates seating and a table into one unit that can serve as a meeting, dining, and collaboration zone. Build a sense of community while maintaining a tidy space by utilizing Picnic, available in 2 heights and 2 sizes.

## Dare to Share

Inspired by +Halle's Annual Briefing topic of "Sharing", design studio Form Us With Love was intentional about creating a piece that would bring people back together. Whether standing for a quick meeting at one of the bar-height options or enjoying a meal together at the low-height models, there is something special about how Picnic engages its users in face-to-face interaction.

#### The One-Piece Wonder

Add Picnic to a space and immediately watch the conversation and collaboration unfold. From workplaces to break areas, this unique seating and table combination will help bring the community back to public settings.