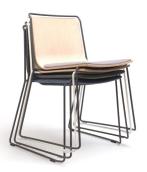

## **Alo Collection**

Unconventional simplicity. Just as white space helps define an object, the space between the seat and frame defines the Alo Collection's pronounced character. Light filters through, creating simple, clean lines and providing a more comfortable and flexible sit. This classic and simple series of chairs is finely crafted and a perfect fit for a variety of applications, from dining areas to cafe to reception and lounge spaces. A powder coated steel sled base complements the fully upholstered seat.

## MODELS:

| Alo Dining Chair                              | Alo Guest Chair                               | Alo Counter Stool                             | Alo Barstool                                    |
|-----------------------------------------------|-----------------------------------------------|-----------------------------------------------|-------------------------------------------------|
| ON-AL100                                      | ON-AL200                                      | ON-AL350                                      | ON-AL300                                        |
| W: 23"<br>D: 20.5"<br>H: 30.75"<br>SH: 17.75" | W: 26"<br>D: 20.5"<br>H: 27.75"<br>SH: 15.75" | W: 20.8"<br>D: 20.1"<br>H: 37.8"<br>SH: 25.5" | W: 21.25"<br>D: 20.5"<br>H: 41.75"<br>SH: 29.5" |
|                                               |                                               |                                               |                                                 |