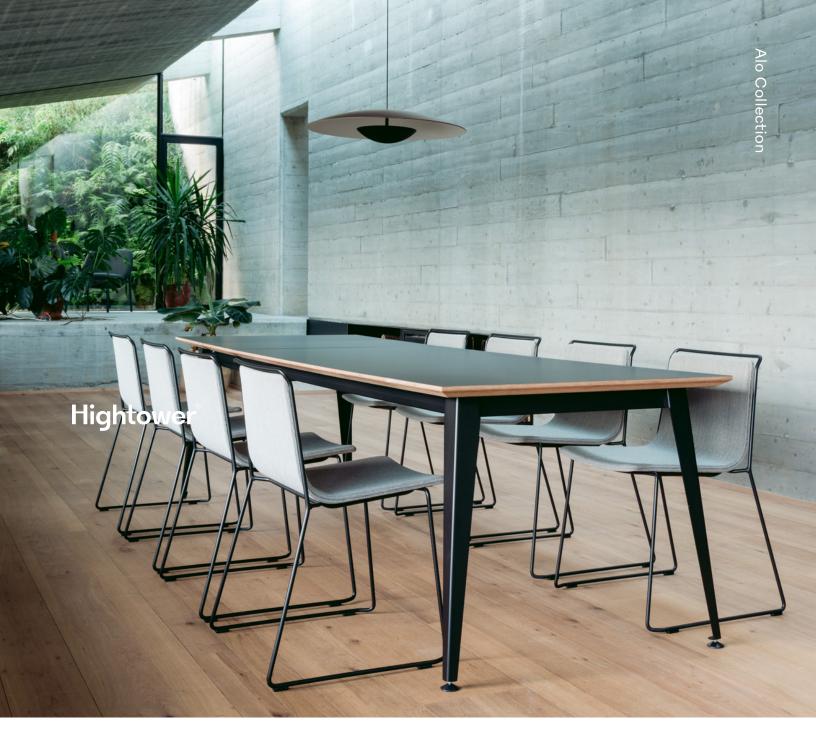

## **Alo Collection**

Unconventional simplicity. Just as white space helps define an object, the space between the seat and frame defines the Alo Collection's pronounced character. Light filters through, creating simple, clean lines and providing a more comfortable and flexible sit. This classic and simple series of chairs is finely crafted and a perfect fit for a variety of applications, from dining areas to cafe to reception and lounge spaces. A powder coated steel sled base complements the fully upholstered seat.