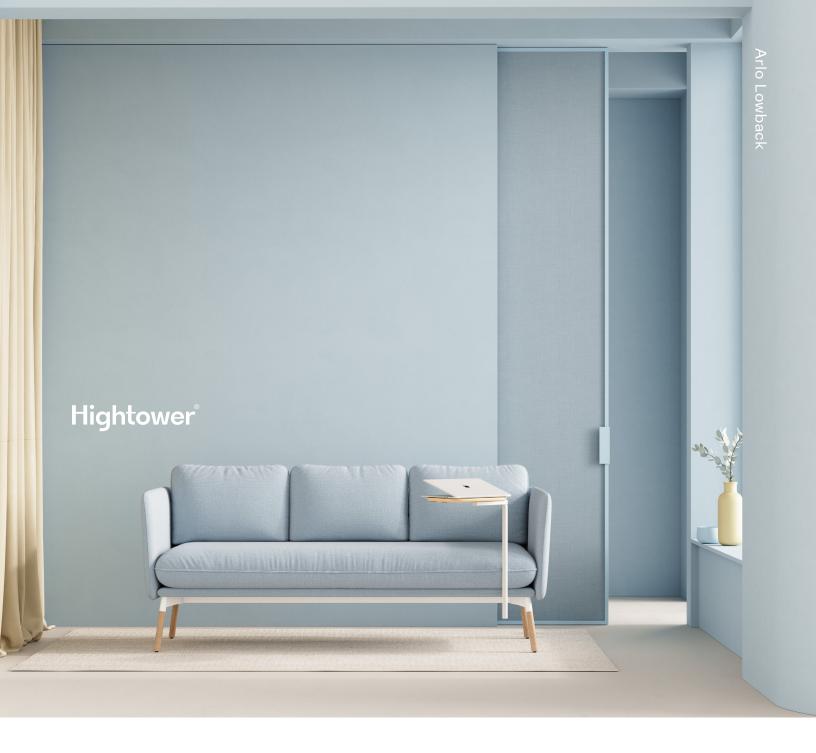

#### Arlo Lowback

Inspired by the way people interact in today's office environments, Arlo is a flexible, inviting lounge series that adapts to users as their needs shift throughout the day - providing maximum comfort and versatility. Ash or walnut legs with powder coated metal accents are functional design details that offer an interesting contrast to the soft edges and lush look of the upholstered elements. Add optional Pivot Tables to turn any lounge space into an instant workspace.