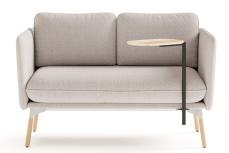

#### Arlo Lowback

Inspired by the way people interact in today's office environments, Arlo is a flexible, inviting lounge series that adapts to users as their needs shift throughout the day - providing maximum comfort and versatility. Ash or walnut legs with powder coated metal accents are functional design details that offer an interesting contrast to the soft edges and lush look of the upholstered elements. Add optional Pivot Tables to turn any lounge space into an instant workspace.

## MODELS:

For the most up-to-date product information, please visit hightoweraccess.com.

| Arlo Lowback Lounge                   | Arlo Lowback Settee                   | Arlo Lowback Sofa                     | Arlo Pivot Table*                            |  |
|---------------------------------------|---------------------------------------|---------------------------------------|----------------------------------------------|--|
| AR100                                 | AR200                                 | AR300                                 | AR700                                        |  |
| W: 31"<br>D: 30"<br>H: 30"<br>SH: 17" | W: 54"<br>D: 30"<br>H: 30"<br>SH: 17" | W: 80"<br>D: 30"<br>H: 30"<br>SH: 17" | W: 15"<br>D: 10"<br>H: 27.75"                |  |
|                                       |                                       |                                       | *Available only on Settee<br>and Sofa models |  |