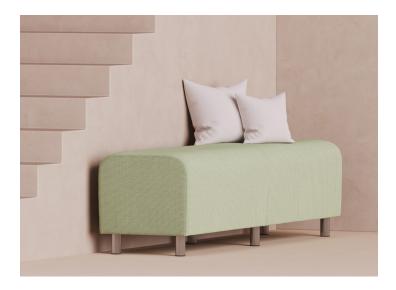

## Arroyo

The Arroyo series of ottomans and benches come in a variety of sizes and are available with either silver EcoChrome post legs or casters for easy mobility. Perfect for teaming areas, the Arroyo is an adaptable collection of pieces that make for great touchdown spots. Ganging device available.

## MODELS:

For the most up-to-date product information, please visit hightoweraccess.com.

| Arroyo Bench               | Arroyo Round Ottoman | Arroyo Large Round Ottoman | Arroyo Corner              |
|----------------------------|----------------------|----------------------------|----------------------------|
| HT6000                     | HT6055               | HT6048RD                   | HT6000                     |
| L: 36"<br>W: 18"<br>H: 19" | D: 24"<br>H: 19"     | D: 48"<br>H: 19"           | D: 18"<br>W: 31"<br>H: 19" |
| 2 1                        | 1-1                  |                            |                            |