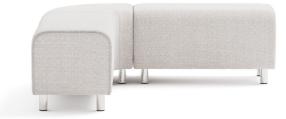

## Arroyo

The Arroyo series of ottomans and benches come in a variety of sizes and are available with either silver EcoChrome post legs or casters for easy mobility. Perfect for teaming areas, the Arroyo is an adaptable collection of pieces that make for great touchdown spots. Ganging device available.

## MODELS:

For the most up-to-date product information, please visit hightoweraccess.com.

| Arroyo Bench               | Arroyo Round Ottoman | Arroyo Large Round Ottoman | Arroyo Corner              |
|----------------------------|----------------------|----------------------------|----------------------------|
| HT6000                     | HT6055               | HT6048RD                   | HT6000                     |
| L: 36"<br>W: 18"<br>H: 19" | D: 24"<br>H: 19"     | D: 48"<br>H: 19"           | D: 18"<br>W: 31"<br>H: 19" |
| 2 1                        | 1-1                  |                            |                            |