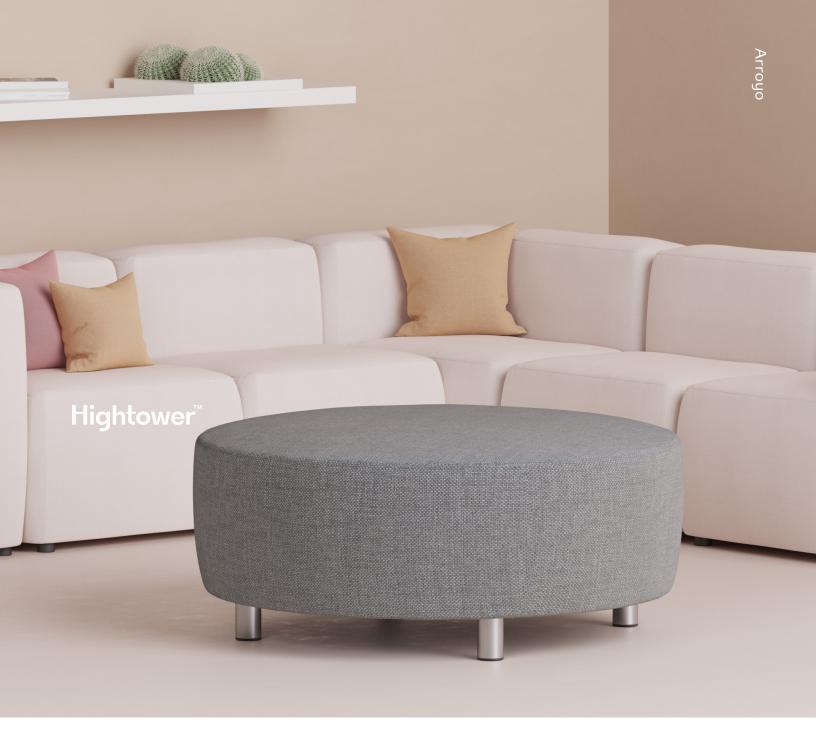

## Arroyo

The Arroyo series of ottomans and benches come in a variety of sizes and are available with either silver EcoChrome post legs or casters for easy mobility. Perfect for teaming areas, the Arroyo is an adaptable collection of pieces that make for great touchdown spots. Ganging device available.

## MODELS:

For the most up-to-date product information, please visit hightoweraccess.com.

| Arroyo Bench               | Arroyo Round Ottoman | Arroyo Large Round Ottoman | Arroyo Corner              |
|----------------------------|----------------------|----------------------------|----------------------------|
| HT6000                     | HT6055               | HT6048RD                   | HT6000                     |
| L: 36"<br>W: 18"<br>H: 19" | D: 24"<br>H: 19"     | D: 48"<br>H: 19"           | D: 18"<br>W: 31"<br>H: 19" |
| 2 1                        | 1-1                  |                            |                            |