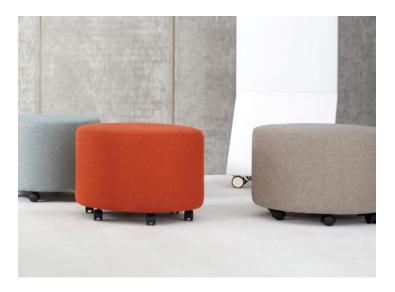

#### Arroyo Mobile

The Arroyo series of ottomans and benches come in a variety of sizes and options. Arroyo Mobile includes subtle casters in order to easily move the poufs around in a flexible space. Perfect for teaming areas, the Arroyo is an adaptable collection of pieces that make for the great touch-down spots. Black casters standard.

### **Caster Option**

Black