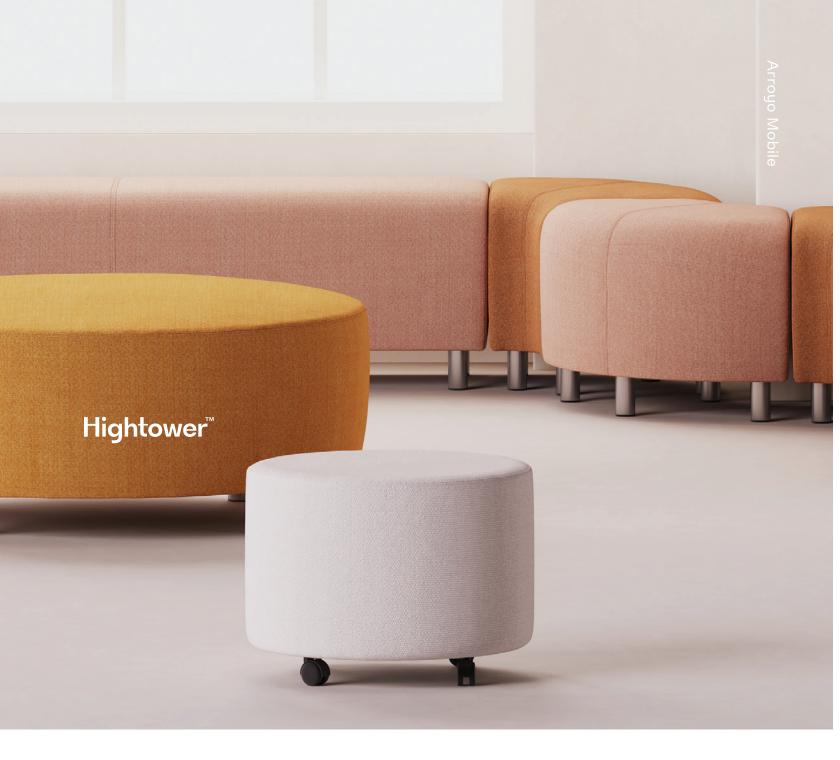

#### Arroyo Mobile

The Arroyo series of ottomans and benches come in a variety of sizes and options. Arroyo Mobile includes subtle casters in order to easily move the poufs around in a flexible space. Perfect for teaming areas, the Arroyo is an adaptable collection of pieces that make for the great touch-down spots. Black casters standard.

# Arroyo Mobile Round Ottoman with Casters

HT6000C

L: 36" W: 18" H: 18"

HT6055

D: 24" H: 18"