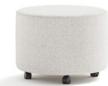

# Arroyo Mobile Round Ottoman with Casters

HT6000C

L: 36" W: 18" H: 18"

HT6055

D: 24" H: 18"