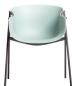

## Bai Chair

Bai is a dynamic, modern chair that blends fun with sophistication. The unique, organic seat lets you create a classic, sophisticated look with a muted palette or go playful with color. The convex and concave curves of the seat provide high style and comfort, while the rounded edges and curved back provide an ideal resting spot for arms.

### Bai Chair with Sled Base

Bai Chair with 4-Leg Base

ON-BAI100

W: 24" D: 22" H: 30.75" SH: 17"

ON-BAI200

W: 25.5" D: 20.5" H: 30" SH: 16"