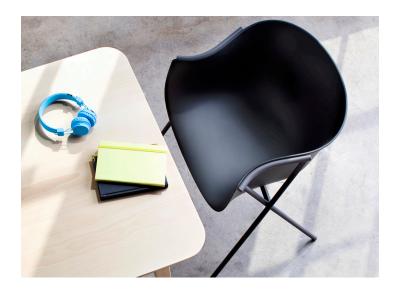

## Bai Chair

Bai is a dynamic, modern chair that blends fun with sophistication. The unique, organic seat lets you create a classic, sophisticated look with a muted palette or go playful with color. The convex and concave curves of the seat provide high style and comfort, while the rounded edges and curved back provide an ideal resting spot for arms.

# Polypropylene Seat Options

Black

Silk

Anthracite

Verde

Terracotta