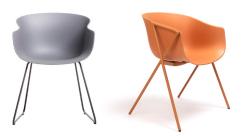

### Bai Chair with Sled Base

Bai Chair with 4-Leg Base

ON-BAI100

W: 24" D: 22" H: 30.75" SH: 17"

ON-BAI200

W: 25.5" D: 20.5" H: 30" SH: 16"

# Polypropylene Seat Options

Black

Silk

Anthracite

Verde

Terracotta

## **Metal Frame Options**

White

Anthracite

Silk

Azul

Terracotta

Clay

Linen