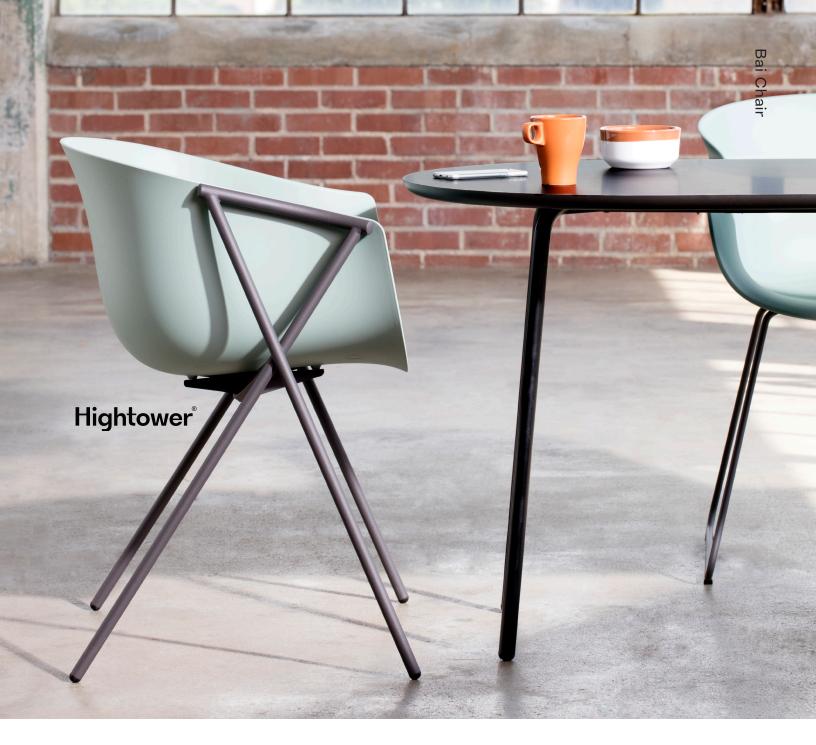

## Bai Chair

Bai is a dynamic, modern chair that blends fun with sophistication. The unique, organic seat lets you create a classic, sophisticated look with a muted palette or go playful with color. The convex and concave curves of the seat provide high style and comfort, while the rounded edges and curved back provide an ideal resting spot for arms.

### Bai Chair with Sled Base

Bai Chair with 4-Leg Base

ON-BAI100

W: 24" D: 22" H: 30.75" SH: 17"

ON-BAI200

W: 25.5" D: 20.5" H: 30" SH: 16"