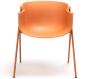

## MODELS:

| Bai Outdoor Chair — 4-leg                    | Bai Outdoor Chair — Sled                 |
|----------------------------------------------|------------------------------------------|
| ON-BAI225                                    | ON-BAI125                                |
| W: 25.5"<br>D: 20.5"<br>H: 30"<br>SH: 16.25" | W: 24"<br>D: 22"<br>H: 30.75"<br>SH: 17" |
| _                                            |                                          |

## FINISHES:

Polypropylene Seat Options Black Silk Gray Verde Terracotta Metal Frame Options