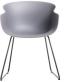

## Bai Outdoor

Take comfort, curves and color to the outdoors in the Bai Outdoor Chair. The mix of a sleek powder coated base and a curvaceous polypropylene shell make for a playful and charming aesthetic. Pair with a laptop table or in a café setting for a productive and cheerful outdoor space.