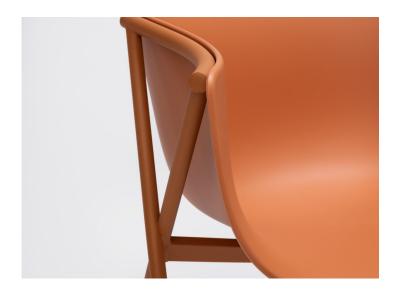

## Bai Outdoor

Take comfort, curves and color to the outdoors in the Bai Outdoor Chair. The mix of a sleek powder coated base and a curvaceous polypropylene shell make for a playful and charming aesthetic. Pair with a laptop table or in a café setting for a productive and cheerful outdoor space.

## FINISHES:

Polypropylene Seat Options Black Silk Gray Verde Terracotta Metal Frame Options