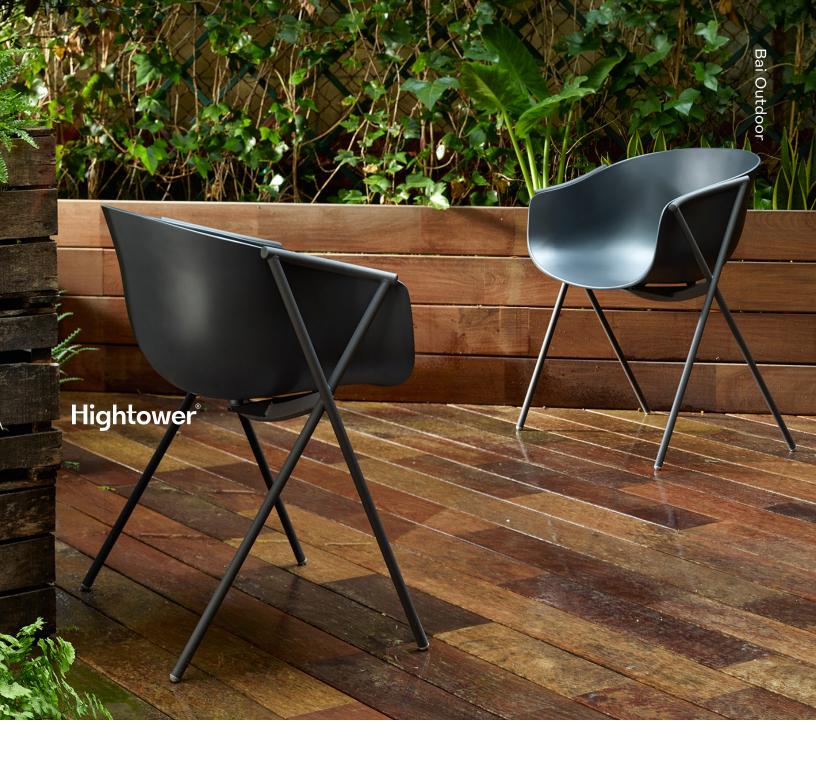

## Bai Outdoor

Take comfort, curves and color to the outdoors in the Bai Outdoor Chair. The mix of a sleek powder coated base and a curvaceous polypropylene shell make for a playful and charming aesthetic. Pair with a laptop table or in a café setting for a productive and cheerful outdoor space.