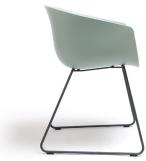

## MODELS:

| Bai Outdoor Chair — 4-leg                    | Bai Outdoor Chair — Sled                 |
|----------------------------------------------|------------------------------------------|
| ON-BAI225                                    | ON-BAI125                                |
| W: 25.5"<br>D: 20.5"<br>H: 30"<br>SH: 16.25" | W: 24"<br>D: 22"<br>H: 30.75"<br>SH: 17" |
| _                                            |                                          |

## FINISHES:

Polypropylene Seat Options Black Silk Gray Verde Terracotta Metal Frame Options