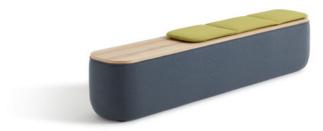

## **Breck Benches**

The Breck Collection breaks all the rules of the traditional workspace, creating an open-ended environment where choice and flexibility are on-demand. Breck's simple, casual form, exceptional proportions, extreme comfort level and unique design details, provide a relaxed place for informal meetings or more focused, individual work.

## MODELS:

Retractable power module is an optional add-on with an associated up-charge. For the most up-to-date product information, please visit hightoweraccess.com.

| Small Pill Bench                                         | Breck Small Pill Seat Pad<br>(pad only)               | Medium Pill Bench                       | Medium Pill Seat Pad<br>(pad only) |
|----------------------------------------------------------|-------------------------------------------------------|-----------------------------------------|------------------------------------|
| BR3600                                                   | BR3650                                                | BR3700                                  | BR3750                             |
| W: 15"<br>H: 16"<br>L: 27.5"                             | W: 14"<br>D: 14"                                      | W: 15"<br>H: 16"<br>L: 55"              | L: 41"                             |
|                                                          |                                                       |                                         |                                    |
|                                                          |                                                       |                                         |                                    |
| Large Pill Bench                                         | Large Pill Seat Pad<br>(pad only)                     | Power Addition with<br>Retractable Cord |                                    |
|                                                          | (pad only)                                            |                                         |                                    |
| Large Pill Bench<br>BR3800<br>W: 15"<br>H: 16"<br>L: 79" | Large Pill Seat Pad<br>(pad only)<br>BR3850<br>L: 54" | Retractable Cord                        |                                    |