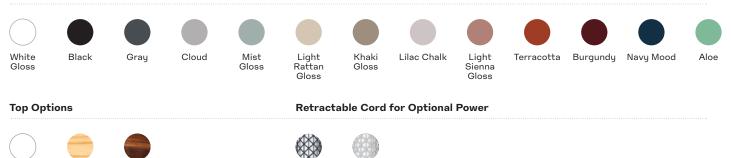

## FINISHES:

Power Face Plate with Matching Exit Grommet for Retractable Cord Options

Ash Walnut Veneer Veneer

Graphite

lvory