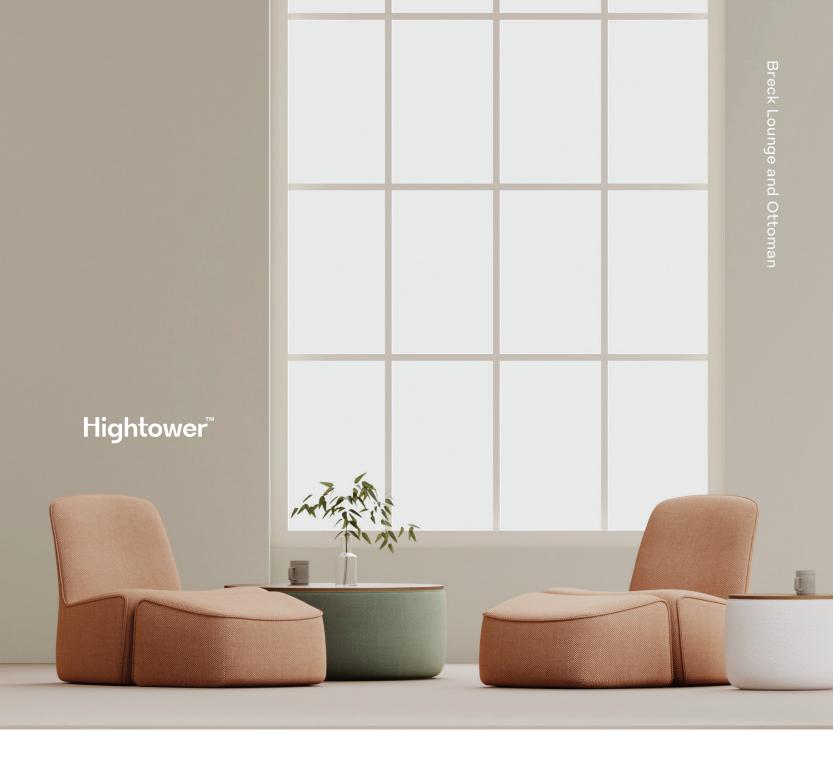

# **Breck Lounge and Ottoman**

The Breck Lounge Collection breaks all the rules of the traditional workspace, creating an open-ended environment where choice and flexibility are on-demand. The collection includes a lounge chair, ottoman, and tables - providing an endlessly reconfigurable collection that lets you hit the ground running.

#### MODELS:

Retractable power module is an optional add-on with an associated up-charge. For the most up-to-date product information, please visit hightoweraccess.com.

| Breck Lounge                               | Breck Ottoman                 | Power Addition with<br>Retractable Cord |
|--------------------------------------------|-------------------------------|-----------------------------------------|
| BR3100                                     | BR3200                        | PWR3001                                 |
| W: 33.5"<br>D: 31"<br>H: 33.25"<br>SH: 17" | W: 33"<br>D: 22"<br>SH: 16.5" | W: 5.75"<br>D: 2.25"                    |
|                                            |                               |                                         |