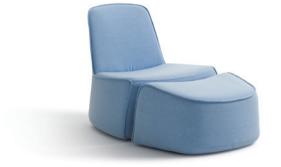

# **Breck Lounge and Ottoman**

The Breck Lounge Collection breaks all the rules of the traditional workspace, creating an open-ended environment where choice and flexibility are on-demand. The collection includes a lounge chair, ottoman, and tables - providing an endlessly reconfigurable collection that lets you hit the ground running.

#### MODELS:

Retractable power module is an optional add-on with an associated up-charge. For the most up-to-date product information, please visit hightoweraccess.com.

| Breck Lounge                               | Breck Ottoman                 | Power Addition with<br>Retractable Cord |
|--------------------------------------------|-------------------------------|-----------------------------------------|
| BR3100                                     | BR3200                        | PWR3001                                 |
| W: 33.5"<br>D: 31"<br>H: 33.25"<br>SH: 17" | W: 33"<br>D: 22"<br>SH: 16.5" | W: 5.75"<br>D: 2.25"                    |
|                                            |                               |                                         |