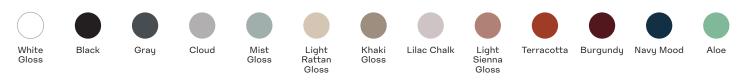

n associated up-charge. For the most up-to-date product information, please visit hightoweraccess.com.

| Breck Lounge                               | Breck Ottoman                 | Power Addition with<br>Retractable Cord |
|--------------------------------------------|-------------------------------|-----------------------------------------|
| BR3100                                     | BR3200                        | PWR3001                                 |
| W: 33.5"<br>D: 31"<br>H: 33.25"<br>SH: 17" | W: 33"<br>D: 22"<br>SH: 16.5" | W: 5.75"<br>D: 2.25"                    |
|                                            |                               |                                         |

## FINISHES:

# Power Face Plate with Matching Exit Grommet for Retractable Cord Options



### **Retractable Cord for Optional Power**





Graphite Ivoi