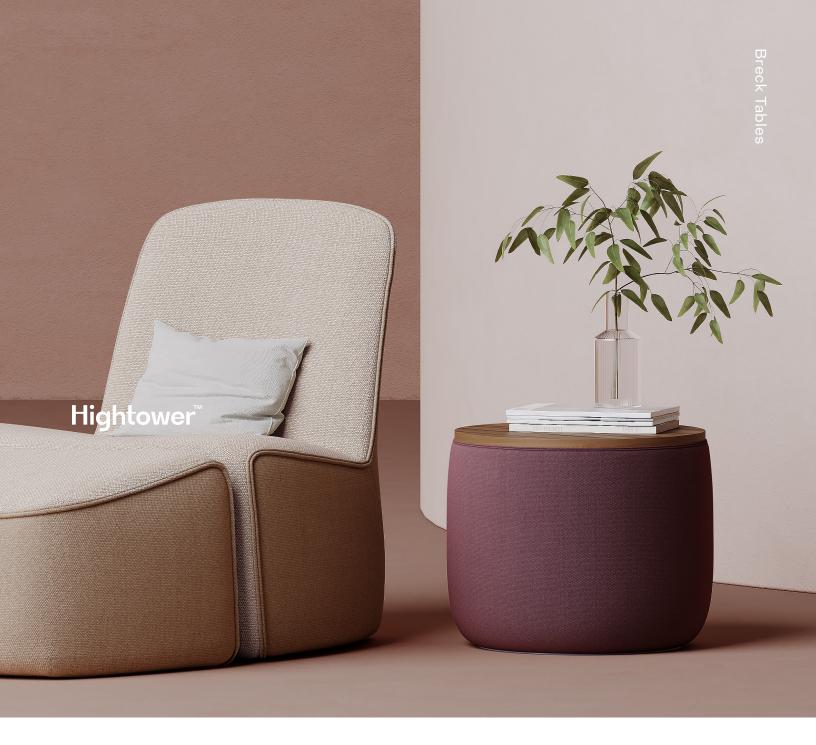

## **Breck Tables**

The Breck Lounge Collection breaks all the rules of the traditional workspace, creating an open-ended environment where choice and flexibility are on-demand. The collection includes a lounge chair, ottoman, tables, and benches - providing an endlessly reconfigurable collection that lets you hit the ground running.

## MODELS:

For the most up-to-date product information, please visit high toweraccess.com.  $\label{eq:continuous}$ 

| Breck Small Table  | Breck Large Table  | Breck XL Round Table  |
|--------------------|--------------------|-----------------------|
| BR3400             | BR3300             | BR3500                |
| D: 19.5"<br>H: 16" | D: 27.5"<br>H: 16" | D: 37.5"<br>H: 13.75" |
|                    |                    |                       |