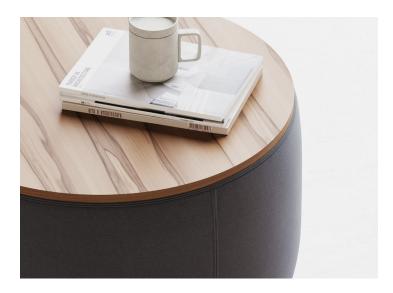

## **Breck Tables**

The Breck Lounge Collection breaks all the rules of the traditional workspace, creating an open-ended environment where choice and flexibility are on-demand. The collection includes a lounge chair, ottoman, tables, and benches - providing an endlessly reconfigurable collection that lets you hit the ground running.





## MODELS:

For the most up-to-date product information, please visit high toweraccess.com.  $\label{eq:continuous}$ 

| Breck Small Table  | Breck Large Table  | Breck XL Round Table  |
|--------------------|--------------------|-----------------------|
| BR3400             | BR3300             | BR3500                |
| D: 19.5"<br>H: 16" | D: 27.5"<br>H: 16" | D: 37.5"<br>H: 13.75" |
|                    |                    |                       |

## FINISHES:

## **Top Options**









Walnut Veneer

White Wilsonart Laminate

٧