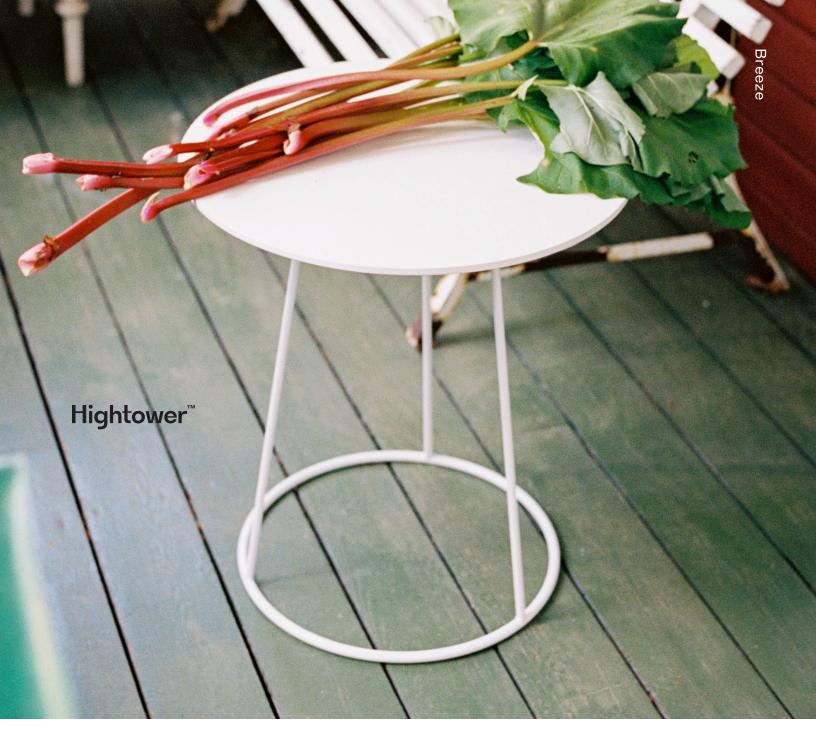

### Breeze

The Breeze collection of coffee and side tables, designed by Monica Förster, was inspired by a soft summer breeze creating small waves in a table cloth, conveying a memory of a lazy summer day. Available in two sizes and two different heights, you can pair Breeze tables together for a fun and interesting combination that adds character to any space. Ash wood top available in Black or White Lazur finish with matching lacquered steel base. Available with or without the "wave" detail.