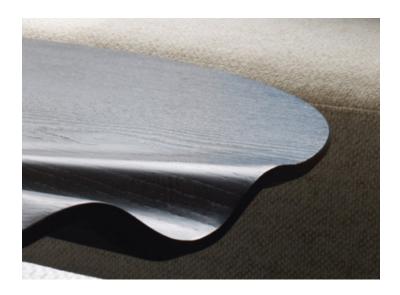

### Breeze

The Breeze collection of coffee and side tables, designed by Monica Förster, was inspired by a soft summer breeze creating small waves in a table cloth, conveying a memory of a lazy summer day. Available in two sizes and two different heights, you can pair Breeze tables together for a fun and interesting combination that adds character to any space. Ash wood top available in Black or White Lazur finish with matching lacquered steel base. Available with or without the "wave" detail.

# **Top Options**