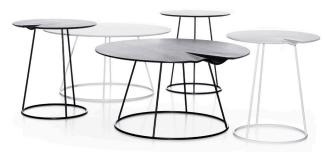

### Breeze

The Breeze collection of coffee and side tables, designed by Monica Förster, was inspired by a soft summer breeze creating small waves in a table cloth, conveying a memory of a lazy summer day. Available in two sizes and two different heights, you can pair Breeze tables together for a fun and interesting combination that adds character to any space. Ash wood top available in Black or White Lazur finish with matching lacquered steel base. Available with or without the "wave" detail.

## MODELS:

| Coffee Table     | Coffee Table  | Side Table       | Side Table    |
|------------------|---------------|------------------|---------------|
| With Wave Detail | With Flat Top | With Wave Detail | With Flat Top |
| S29523           | S29524        | S29525           | S29526        |
| D: 31.5"         | D: 31.5"      | D: 18.25"        | D: 18.25"     |
| H: 16.25"        | H: 16.25"     | H: 19.75"        | H: 19.75"     |
|                  |               |                  |               |