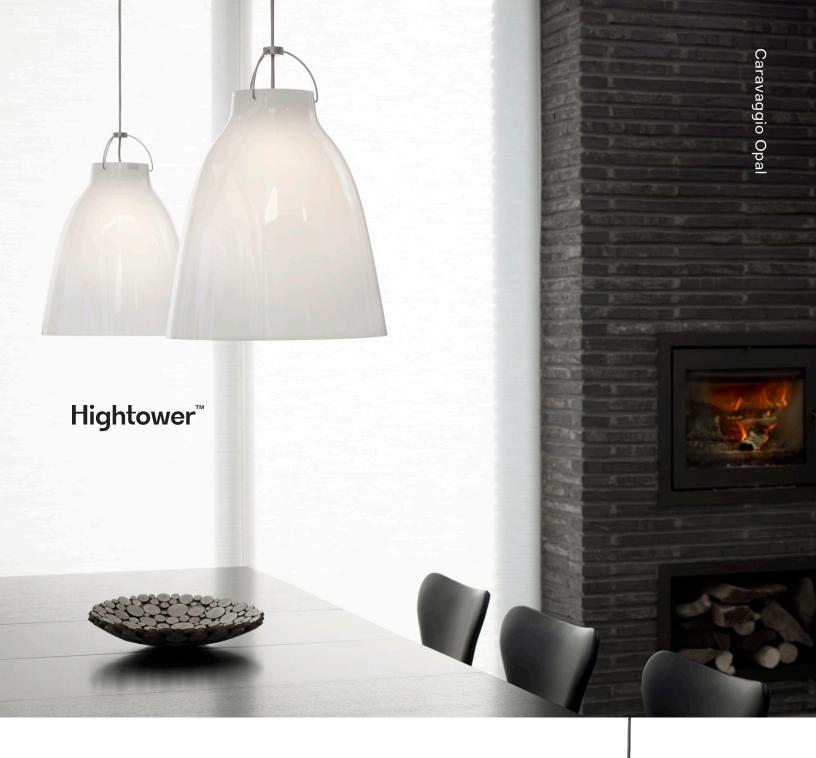

## Caravaggio Opal

The Caravaggio Opal, designed by Cecilie Manz, combines the characteristic, award-winning design with a diffused, ambient light that creates a warm, pleasant atmosphere. The timeless pendant consists of a hand-blown opal glass shade with soft lines and a chrome-plated suspension. The translucent white glass allows light to emit in all directions. Hand-blown opal glass shade with chrome-plated suspension.

## MODELS:

| Small (P1)         | Medium (P2)            | Large (P3)            |
|--------------------|------------------------|-----------------------|
| CAR175             | CAR275                 | CAR375                |
| D: 6.5"<br>H: 8.5" | D: 10.25"<br>H: 13.25" | D: 15.75"<br>H: 20.5" |
|                    |                        |                       |