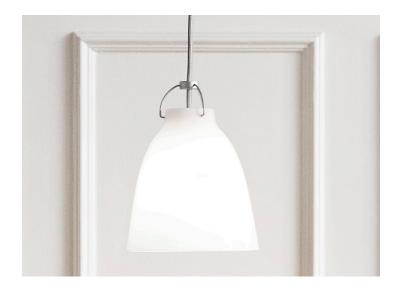

## Caravaggio Opal

The Caravaggio Opal, designed by Cecilie Manz, combines the characteristic, award-winning design with a diffused, ambient light that creates a warm, pleasant atmosphere. The timeless pendant consists of a hand-blown opal glass shade with soft lines and a chrome-plated suspension. The translucent white glass allows light to emit in all directions. Hand-blown opal glass shade with chrome-plated suspension.

## **Shade Option**

Opal Glass