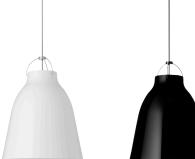

## Caravaggio

Designed by Cecilie Manz, Caravaggio is an iconic series of steel pendants with an eye-catching high-gloss lacquer. The suspension technology is masculine in construction, creating the right counterbalance to the shade's feminine lines. High-gloss black or white lacquer.

## Shade Options