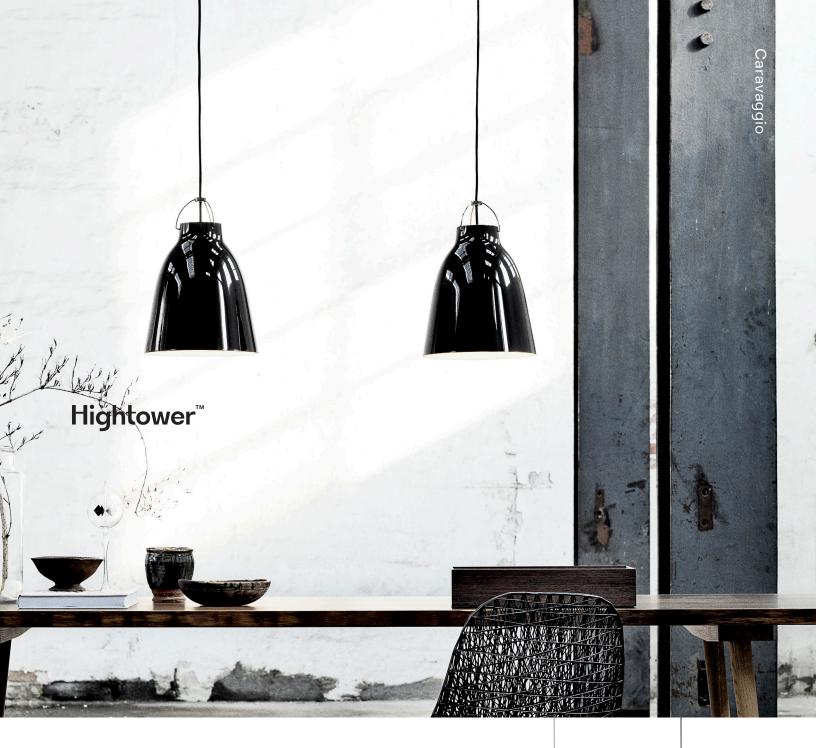

## Caravaggio

Designed by Cecilie Manz, Caravaggio is an iconic series of steel pendants with an eye-catching high-gloss lacquer. The suspension technology is masculine in construction, creating the right counterbalance to the shade's feminine lines. High-gloss black or white lacquer.