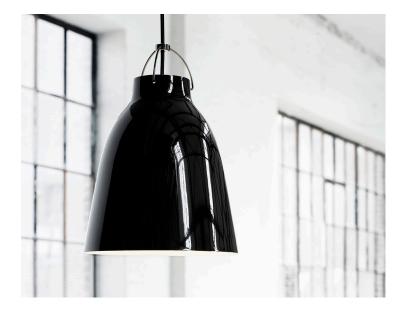

## Caravaggio

Designed by Cecilie Manz, Caravaggio is an iconic series of steel pendants with an eye-catching high-gloss lacquer. The suspension technology is masculine in construction, creating the right counterbalance to the shade's feminine lines. High-gloss black or white lacquer.