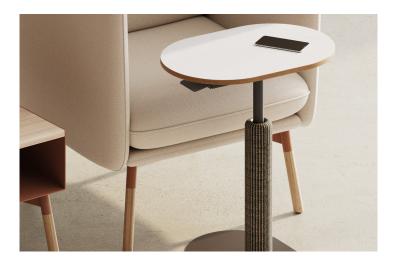

## MODELS:

For the most up-to-date product information, please visit hightower.design

| Flux La<br>Adjust    | aptop Table<br>table Heigh | t — Pill Bas                                                                             | e      | Flux Lapto<br>Adjustable     | e Height —  | X Base                     |               | (i) Flu Ad     | ix Laptop Tab<br>justable Heig               | ht — Sit   | -to-Stand   |
|----------------------|----------------------------|------------------------------------------------------------------------------------------|--------|------------------------------|-------------|----------------------------|---------------|----------------|----------------------------------------------|------------|-------------|
| HTFXC                | 005                        |                                                                                          |        | HTFX010                      |             |                            |               | HT             | FX015                                        |            |             |
| D: 17                | 2"<br>7"<br>9"–30.75"      |                                                                                          |        | W: 22"<br>D: 15"<br>H: 19"–3 | 0.75"       |                            |               | W:<br>D:<br>H: | 22"<br>15"<br>28.75"–40.7                    | 75"        |             |
|                      |                            |                                                                                          |        | J                            |             |                            |               |                |                                              |            |             |
|                      |                            |                                                                                          |        |                              |             |                            |               |                |                                              |            |             |
| FINIS<br>Wood        | HES:<br>Table Top (        | Options                                                                                  |        | Satin La                     | aminate Tal | ble Top Op                 | otions        |                | Eco-Com                                      | nposite Ta | able Top Op |
|                      |                            | Options                                                                                  |        | Satin La                     | aminate Tal | ble Top Op                 | otions        |                | Eco-Com                                      | iposite Ta | able Top Op |
|                      |                            | Options<br>View<br>Painted<br>White Oak<br>Available in all powder<br>coat color options |        | Satin La                     | aminate Tal | ble Top Op<br>Dark<br>Gray | Light<br>Gray |                | Eco-Com<br>Cotton White<br>Kvadrat<br>Really | iposite Ta | able Top Op |
| Wood<br>White<br>Oak | Table Top (<br>Walnut      | Painted<br>White Oak                                                                     | ptions | $\bigcirc$                   |             | Dark                       | Light         |                | Cotton White<br>Kvadrat                      | iposite Ta | able Top Op |
| Wood<br>White<br>Oak | Table Top (<br>Walnut      | Painted<br>White Oak<br>Available in all powder<br>coat color options                    | ptions | $\bigcirc$                   |             | Dark                       | Light         |                | Cotton White<br>Kvadrat                      | aposite Ta | able Top Op |