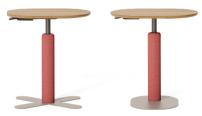

## MODELS:

For the most up-to-date product information, please visit hightower.design

| Flux La<br>Adjust    | aptop Table<br>table Heigh | t — Pill Bas                                                                             | e      | Flux Lapto<br>Adjustable     | e Height —  | X Base                     |               | (i) Flu Ad     | ix Laptop Tab<br>justable Heig               | ht — Sit   | -to-Stand   |
|----------------------|----------------------------|------------------------------------------------------------------------------------------|--------|------------------------------|-------------|----------------------------|---------------|----------------|----------------------------------------------|------------|-------------|
| HTFXC                | 005                        |                                                                                          |        | HTFX010                      |             |                            |               | HT             | FX015                                        |            |             |
| D: 17                | 2"<br>7"<br>9"–30.75"      |                                                                                          |        | W: 22"<br>D: 15"<br>H: 19"–3 | 0.75"       |                            |               | W:<br>D:<br>H: | 22"<br>15"<br>28.75"–40.7                    | 75"        |             |
|                      |                            |                                                                                          |        | J                            |             |                            |               |                |                                              |            |             |
|                      |                            |                                                                                          |        |                              |             |                            |               |                |                                              |            |             |
| FINIS<br>Wood        | HES:<br>Table Top (        | Options                                                                                  |        | Satin La                     | aminate Tal | ble Top Op                 | otions        |                | Eco-Com                                      | nposite Ta | able Top Op |
|                      |                            | Options                                                                                  |        | Satin La                     | aminate Tal | ble Top Op                 | otions        |                | Eco-Com                                      | iposite Ta | able Top Op |
|                      |                            | Options<br>View<br>Painted<br>White Oak<br>Available in all powder<br>coat color options |        | Satin La                     | aminate Tal | ble Top Op<br>Dark<br>Gray | Light<br>Gray |                | Eco-Com<br>Cotton White<br>Kvadrat<br>Really | iposite Ta | able Top Op |
| Wood<br>White<br>Oak | Table Top (<br>Walnut      | Painted<br>White Oak                                                                     | ptions | $\bigcirc$                   |             | Dark                       | Light         |                | Cotton White<br>Kvadrat                      | iposite Ta | able Top Op |
| Wood<br>White<br>Oak | Table Top (<br>Walnut      | Painted<br>White Oak<br>Available in all powder<br>coat color options                    | ptions | $\bigcirc$                   |             | Dark                       | Light         |                | Cotton White<br>Kvadrat                      | aposite Ta | able Top Op |