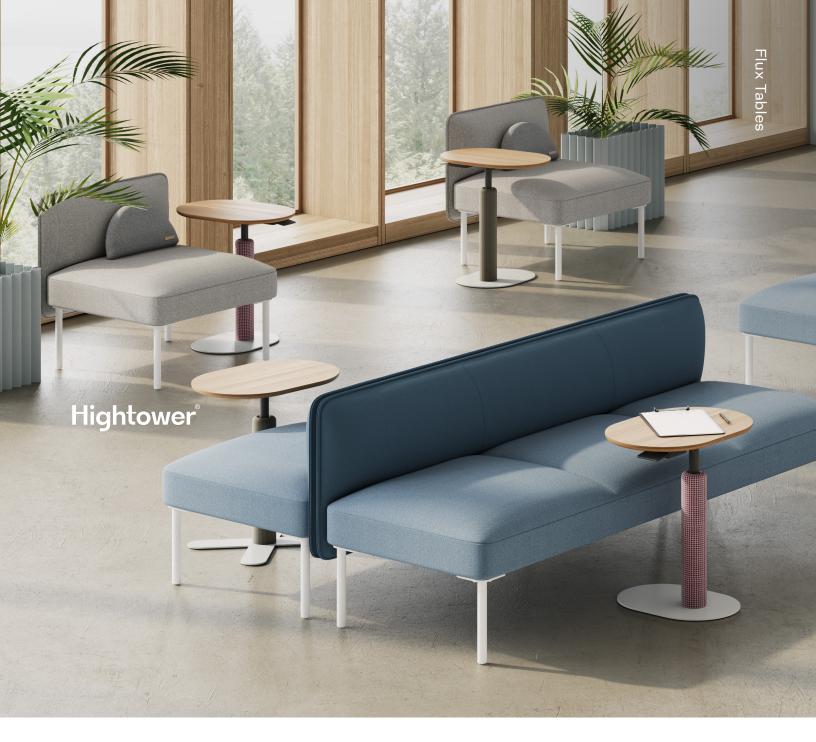

## Flux Tables

An adjustable-height laptop table with a playful upholstered sleeve and a pill or x-shaped base. Where function and choice combine to deliver an optimal work environment. "Flux" comes from Latin, meaning "to flow", and that is exactly the state of mind the Flux Tables will deliver with their abundance of choice and adaptability.