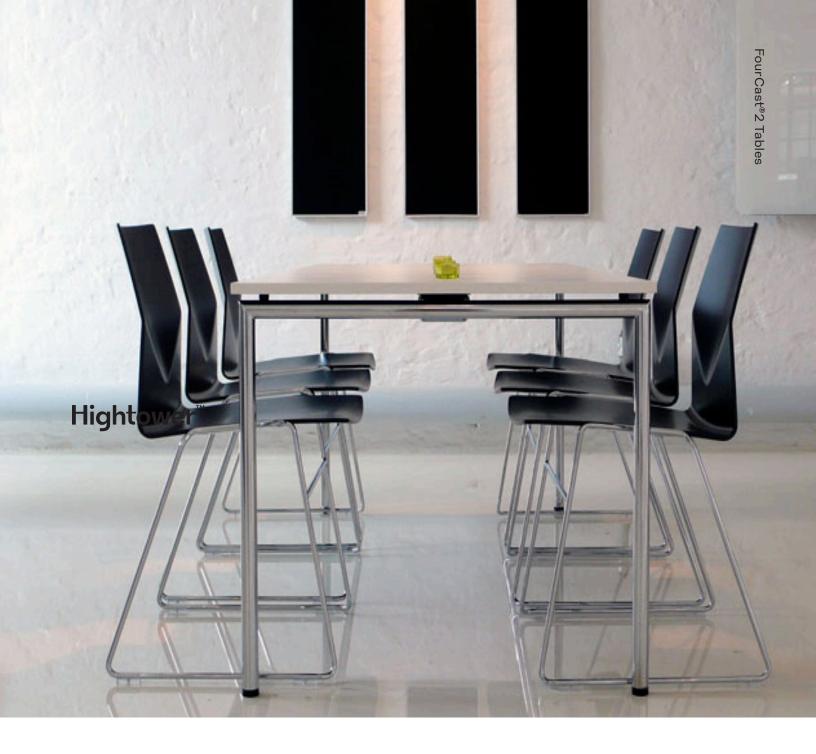

## FourCast® Tables

Foldable, durable, space saving. This collection of tables is easily folded by one person and two integrated casters let you handle the table without effort. Trolley available to hold 10 tables. White laminate standard. Chrome base standard. Black or white frames available for additional upcharge.