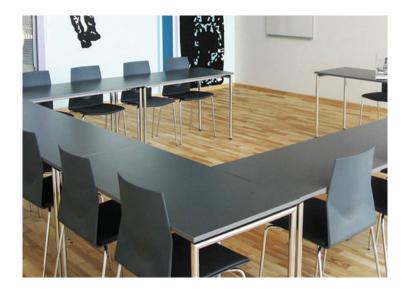

## FourCast® Tables

Foldable, durable, space saving. This collection of tables is easily folded by one person and two integrated casters let you handle the table without effort. Trolley available to hold 10 tables. White laminate standard. Chrome base standard. Black or white frames available for additional upcharge.