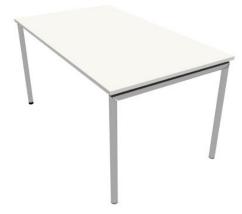

## MODELS:

Additional models available on our website.

| FourCast®2 Four<br>Learning Table | FourCast <sup>®</sup> 2 Four<br>Eating Folding Table | FourCast®2 Four<br>Eating Round Table |
|-----------------------------------|------------------------------------------------------|---------------------------------------|
| FC11610                           | FC12000                                              | FC12020                               |
| L: 55"<br>W: 27.5"<br>H: 28.5"    | L: 47.25"<br>W: 31.5"<br>H: 28.5"                    | D: 47.25"<br>H: 28.5"                 |
|                                   |                                                      |                                       |