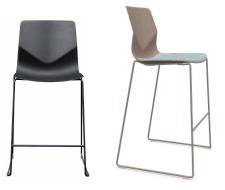

# FourSure® High

The nearly indestructible polypropylene seat of the roomy, beautifully curved FourSure® shell is also available in both bar and counter height options. Specify FourSure® High in any of our 13 Polypropylene shell colors and in chrome or 13 powder coated color bases. These statement-making stools are also available with a seat pad or interior upholstery.

## **Polypropylene Seat Options**