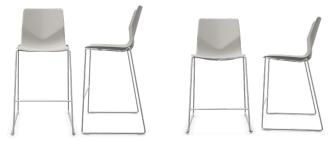

### MODELS:

For the most up-to-date product information, please visit high toweraccess.com.

| FourSure®105<br>Barstool |        | FourSure®90<br>Counter Stool<br>FE23800 |        |
|--------------------------|--------|-----------------------------------------|--------|
|                          |        |                                         |        |
| D:                       | 21.65" | D:                                      | 21.65" |
| H:                       | 44.1"  | H:                                      | 39.75" |
| SH:                      | 28.9"  | SH:                                     | 24.6"  |

## FINISHES:

Interior upholstered seats and seat pads are available for all FourSure®models. Visit hightoweraccess.com for more information.