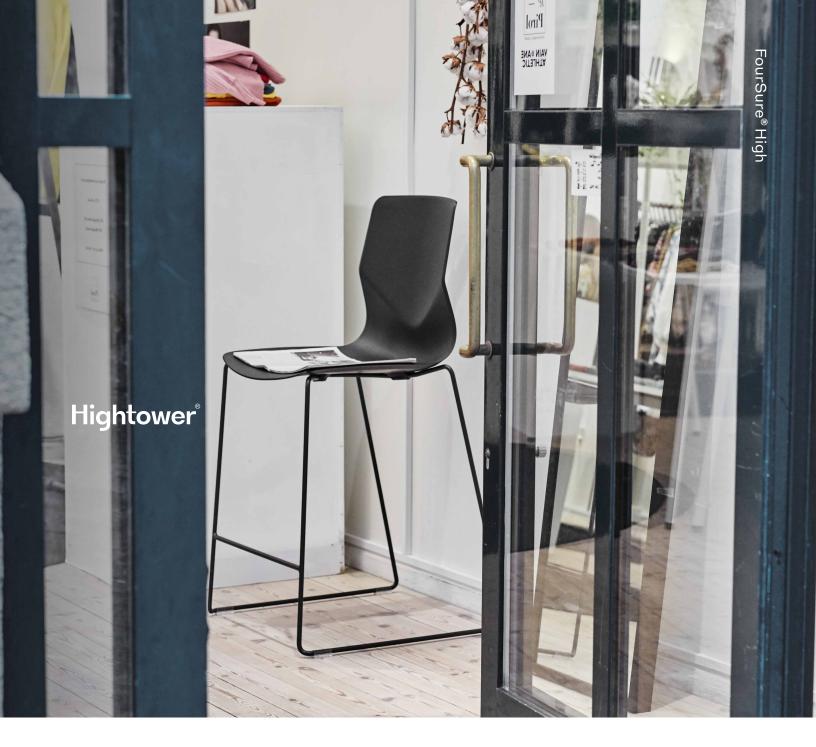

# FourSure® High

The nearly indestructible polypropylene seat of the roomy, beautifully curved FourSure® shell is also available in both bar and counter height options. Specify FourSure® High in any of our 13 Polypropylene shell colors and in chrome or 13 powder coated color bases. These statement-making stools are also available with a seat pad or interior upholstery.

### MODELS:

For the most up-to-date product information, please visit high toweraccess.com.

| FourSure®105<br>Barstool |        | FourSure®90<br>Counter Stool<br>FE23800 |        |
|--------------------------|--------|-----------------------------------------|--------|
|                          |        |                                         |        |
| D:                       | 21.65" | D:                                      | 21.65" |
| H:                       | 44.1"  | H:                                      | 39.75" |
| SH:                      | 28.9"  | SH:                                     | 24.6"  |