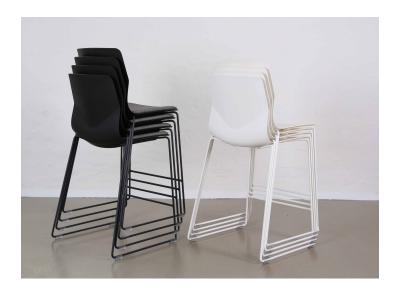

# FourSure® High

The nearly indestructible polypropylene seat of the roomy, beautifully curved FourSure® shell is also available in both bar and counter height options. Specify FourSure® High in any of our 13 Polypropylene shell colors and in chrome or 13 powder coated color bases. These statement-making stools are also available with a seat pad or interior upholstery.

### **Base Options**

Chrome