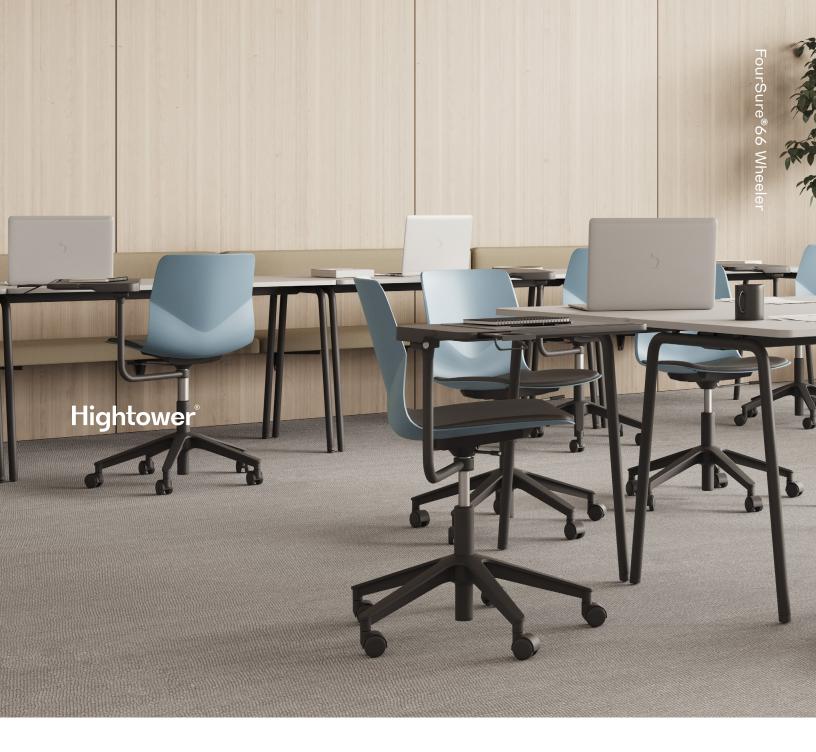

## FourSure<sup>®</sup>66 Wheeler

The flexibility of a wheeler chair meets the style and comfort of the FourSure® family in the FourSure®66. Utilize the multitude of customization options to craft an adjustable seat that suits your space. And thanks to the optional InnoTab® feature, going from lecture-mode to a collaborative space in seconds is easy.

## MODELS:

For the most up-to-date product information, please visit hightoweraccess.com.

| FourSure <sup>®</sup> 66 FourSure <sup>®</sup> 66 with Loop Armre |                                                                          | Optional<br>InnoTab <sup>®</sup> *                                                      |  |  |  |  |
|-------------------------------------------------------------------|--------------------------------------------------------------------------|-----------------------------------------------------------------------------------------|--|--|--|--|
| FE24865                                                           | FE24875                                                                  | FE24880                                                                                 |  |  |  |  |
| W: 25.6"<br>D: 25.6"<br>H: 31.1"-38"<br>SH: 16.1"-23"             | W: 25.6"<br>D: 25.6"<br>H: 31.1"-38"<br>SH: 16.1"-23"<br>AH: 26.1"-33.1" | W: 25.6"<br>D: 25.6"<br>H: 31.1"-38"<br>SH: 16.1"-23"<br>Inno W: 20.5"<br>Inno D: 12.6" |  |  |  |  |
|                                                                   |                                                                          |                                                                                         |  |  |  |  |