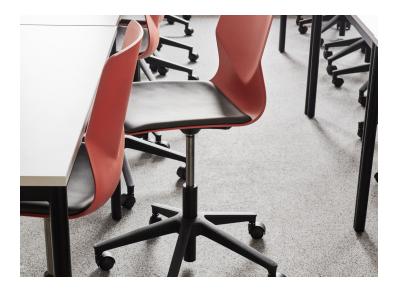

## FourSure<sup>®</sup>66 Wheeler

The flexibility of a wheeler chair meets the style and comfort of the FourSure® family in the FourSure®66. Utilize the multitude of customization options to craft an adjustable seat that suits your space. And thanks to the optional InnoTab® feature, going from lecture-mode to a collaborative space in seconds is easy.

## FINISHES:

Interior upholstered seats and seat pads are available for all FourSure® models. Visit hightoweraccess.com for more information.

| Polypropylene Seat Options |            |            |        |       |       |      |        |            |      |      |      |            |  |
|----------------------------|------------|------------|--------|-------|-------|------|--------|------------|------|------|------|------------|--|
|                            | $\bigcirc$ |            |        |       |       |      |        |            |      |      |      |            |  |
| Black                      | White      | Anthracite | Orange | Olive | Beach | Aqua | Jungle | Bright Red | Moss | Pine | Clay | Terracotta |  |