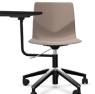

## FourSure<sup>®</sup>66 Wheeler

The flexibility of a wheeler chair meets the style and comfort of the FourSure® family in the FourSure®66. Utilize the multitude of customization options to craft an adjustable seat that suits your space. And thanks to the optional InnoTab® feature, going from lecture-mode to a collaborative space in seconds is easy.

## MODELS:

For the most up-to-date product information, please visit hightoweraccess.com.

| FourSure <sup>®</sup> 66 FourSure <sup>®</sup> 66 with Loop Armre |                                                                          | Optional<br>InnoTab <sup>®</sup> *                                                      |  |  |  |  |
|-------------------------------------------------------------------|--------------------------------------------------------------------------|-----------------------------------------------------------------------------------------|--|--|--|--|
| FE24865                                                           | FE24875                                                                  | FE24880                                                                                 |  |  |  |  |
| W: 25.6"<br>D: 25.6"<br>H: 31.1"-38"<br>SH: 16.1"-23"             | W: 25.6"<br>D: 25.6"<br>H: 31.1"-38"<br>SH: 16.1"-23"<br>AH: 26.1"-33.1" | W: 25.6"<br>D: 25.6"<br>H: 31.1"-38"<br>SH: 16.1"-23"<br>Inno W: 20.5"<br>Inno D: 12.6" |  |  |  |  |
|                                                                   |                                                                          |                                                                                         |  |  |  |  |