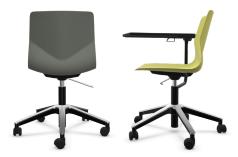

## FourSure<sup>®</sup>66 Wheeler

The flexibility of a wheeler chair meets the style and comfort of the FourSure® family in the FourSure®66. Utilize the multitude of customization options to craft an adjustable seat that suits your space. And thanks to the optional InnoTab® feature, going from lecture-mode to a collaborative space in seconds is easy.

## MODELS:

For the most up-to-date product information, please visit hightoweraccess.com.

| FourSure <sup>®</sup> 66 FourSure <sup>®</sup> 66 with Loop Armre |                                                                          | Optional<br>InnoTab <sup>®</sup> *                                                      |  |  |  |  |
|-------------------------------------------------------------------|--------------------------------------------------------------------------|-----------------------------------------------------------------------------------------|--|--|--|--|
| FE24865                                                           | FE24875                                                                  | FE24880                                                                                 |  |  |  |  |
| W: 25.6"<br>D: 25.6"<br>H: 31.1"-38"<br>SH: 16.1"-23"             | W: 25.6"<br>D: 25.6"<br>H: 31.1"-38"<br>SH: 16.1"-23"<br>AH: 26.1"-33.1" | W: 25.6"<br>D: 25.6"<br>H: 31.1"-38"<br>SH: 16.1"-23"<br>Inno W: 20.5"<br>Inno D: 12.6" |  |  |  |  |
|                                                                   |                                                                          |                                                                                         |  |  |  |  |

\*Not available with Loop Armrest