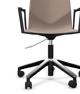

## FourSure<sup>®</sup>66 Wheeler

The flexibility of a wheeler chair meets the style and comfort of the FourSure® family in the FourSure®66. Utilize the multitude of customization options to craft an adjustable seat that suits your space. And thanks to the optional InnoTab® feature, going from lecture-mode to a collaborative space in seconds is easy.

## MODELS:

For the most up-to-date product information, please visit hightoweraccess.com.

| FourSure <sup>®</sup> 66 FourSure <sup>®</sup> 66 with Loop Armre |                                                                          | Optional<br>InnoTab <sup>®</sup> *                                                      |  |  |  |  |
|-------------------------------------------------------------------|--------------------------------------------------------------------------|-----------------------------------------------------------------------------------------|--|--|--|--|
| FE24865                                                           | FE24875                                                                  | FE24880                                                                                 |  |  |  |  |
| W: 25.6"<br>D: 25.6"<br>H: 31.1"-38"<br>SH: 16.1"-23"             | W: 25.6"<br>D: 25.6"<br>H: 31.1"-38"<br>SH: 16.1"-23"<br>AH: 26.1"-33.1" | W: 25.6"<br>D: 25.6"<br>H: 31.1"-38"<br>SH: 16.1"-23"<br>Inno W: 20.5"<br>Inno D: 12.6" |  |  |  |  |
|                                                                   |                                                                          |                                                                                         |  |  |  |  |