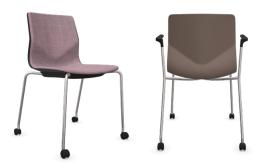

#### MODELS:

For the most up-to-date product information, please visit hightoweraccess.com.

| FourSure <sup>®</sup> 77                      | FourSure®77 with Armrest                                   |  |
|-----------------------------------------------|------------------------------------------------------------|--|
| FE77000                                       | FE77005                                                    |  |
| W: 22.1"<br>D: 21.5"<br>H: 32.4"<br>SH: 17.7" | W: 22.1"<br>D: 21.5"<br>H: 32.4"<br>SH: 17.7"<br>AH: 26.7" |  |
|                                               |                                                            |  |