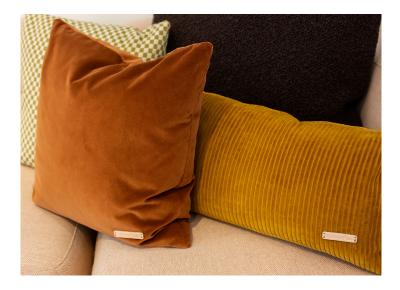

## **Hightower Studio Pillows**

Bring texture, color, and added support into your space with the addition of Hightower Studio Pillows. Available in 4 sizes, these simple-yet-thoughtful designs are a perfect finishing touch to any lounge setting. Discover our range of graded-in fabrics, or add your own custom flair with COM fabric.

## MODELS:

For the most up-to-date product information, please visit high toweraccess.com.

| 17x17                     | 20x20                       | 24x24                       | 21x11                     |
|---------------------------|-----------------------------|-----------------------------|---------------------------|
| HTHPPL017                 | HTHPPL020                   | HTHPPL024                   | HTHPPL011                 |
| W: 17"<br>H: 17"<br>D: 6" | W: 20"<br>H: 20"<br>D: 7.5" | W: 24"<br>H: 24"<br>D: 8.5" | W: 21"<br>H: 11"<br>D: 6" |
| adve -                    |                             |                             |                           |