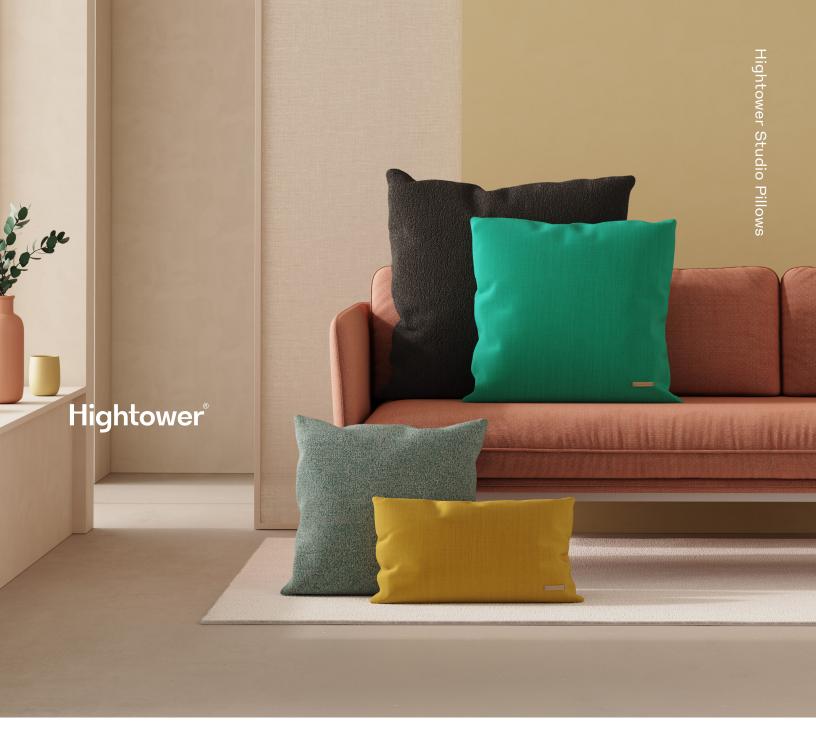

## **Hightower Studio Pillows**

Bring texture, color, and added support into your space with the addition of Hightower Studio Pillows. Available in 4 sizes, these simple-yet-thoughtful designs are a perfect finishing touch to any lounge setting. Discover our range of graded-in fabrics, or add your own custom flair with COM fabric.

## MODELS:

For the most up-to-date product information, please visit high toweraccess.com.

| 17x17                     | 20x20                       | 24x24                       | 21x11                     |
|---------------------------|-----------------------------|-----------------------------|---------------------------|
| HTHPPL017                 | HTHPPL020                   | HTHPPL024                   | HTHPPL011                 |
| W: 17"<br>H: 17"<br>D: 6" | W: 20"<br>H: 20"<br>D: 7.5" | W: 24"<br>H: 24"<br>D: 8.5" | W: 21"<br>H: 11"<br>D: 6" |
| adve -                    |                             |                             |                           |