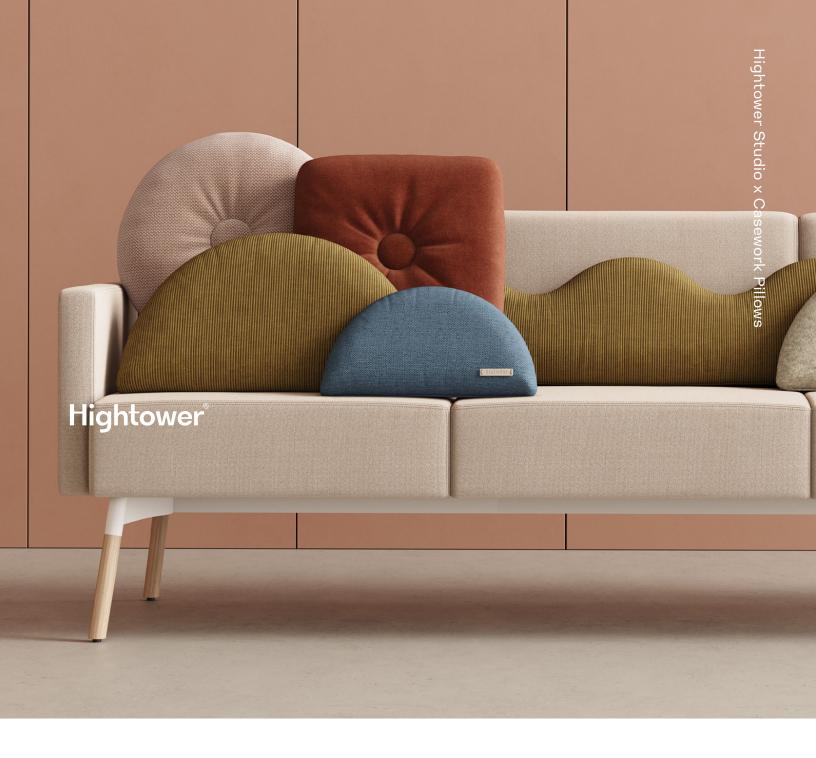

## Hightower Studio x Casework Pillows

Designed in collaboration with Casey Keasler from Casework Interior Design, these playful pillows add an instant "wow" factor to any space. Choose from six designs in unique and versatile shapes that add texture, color, and a high-design feeling to lounge settings.

## MODELS:

For the most up-to-date product information, please visit high toweraccess.com.  $\label{eq:continuous}$ 

| Half Moon Small            | Half Moon Medium            | Half Moon Large             | Wave                      |
|----------------------------|-----------------------------|-----------------------------|---------------------------|
| HTCPPL100                  | HTCPPL125                   | HTCPPL150                   | HTCPPL200                 |
| W: 14.5"<br>H: 8"<br>D: 3" | W: 18.5"<br>H: 10"<br>D: 3" | W: 22"<br>H: 11.5"<br>D: 3" | W: 43"<br>H: 10"<br>D: 4" |
|                            |                             |                             |                           |

## **Round with Button**

## Soft Square with Button

HTCPPL300

Dia: 18" D: 4"

HTCPPL400

W: 17" H: 17" D: 4"