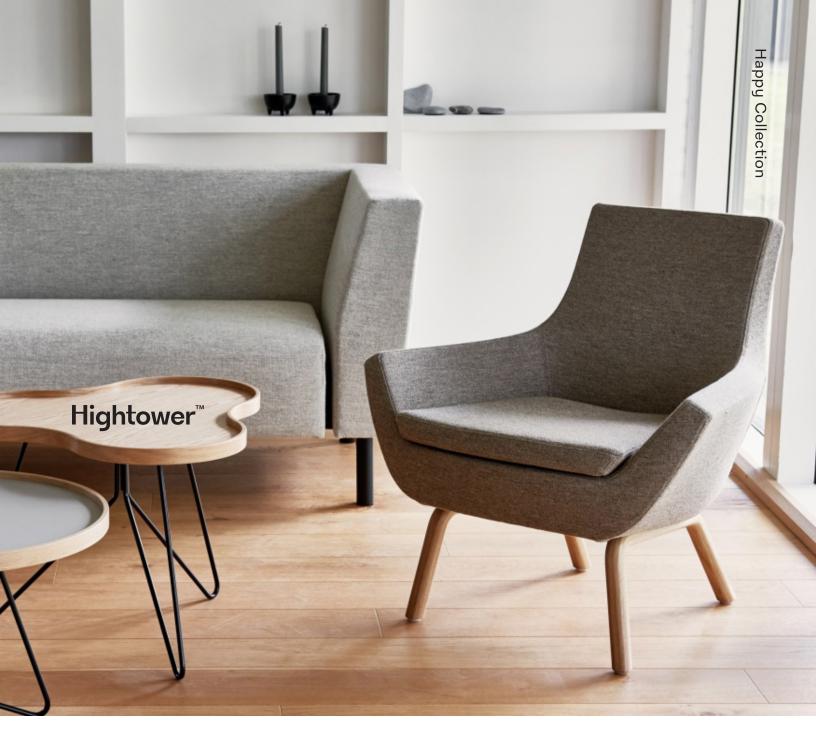

# **Happy Collection**

The Happy Collection, from designer Roger Persson, has become an iconic series for Hightower. Versatile in its styling, Happy can be playful or more corporate, depending on the use of solid textiles, patterns, or leathers. The balance between the small footprint and the inviting angle of the arms make the entire collection suitable for all areas. The Happy family of seating includes an armchair, barstool, lounge chair, and sofa.

## MODELS:

To view all models and variations, please visit hightoweraccess.com.

| To view all models and variations, please visit nightoweraccess.com. |                                         |                                         |                                           |
|----------------------------------------------------------------------|-----------------------------------------|-----------------------------------------|-------------------------------------------|
| Armchair                                                             | Barstool                                | Counter Stool                           | Lowback Lounge Chair<br>(Metal Sled Base) |
| SA100                                                                | SB300                                   | SB301                                   | SH-1050                                   |
| W: 23.75"<br>D: 25"<br>H: 35.5"<br>SH: 18"                           | W: 19"<br>D: 21"<br>H: 33.5"<br>SH: 31" | W: 19"<br>D: 21"<br>H: 28"<br>SH: 25.5" | W: 31"<br>D: 29"<br>H: 29.5"<br>SH: 16.5" |
|                                                                      |                                         |                                         |                                           |
| Lowback Lounge Chair<br>(Wood Base)                                  | Lowback Sofa<br>(Metal Sled Base)       | Lowback Sofa<br>(Wood Base)             | Footstool<br>(Sled Base)                  |
| SH-1055                                                              | S2050                                   | S2055                                   | S12610                                    |