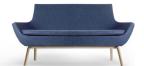

## MODELS:

To view all models and variations, please visit hightoweraccess.com.

| To view all models and variations, please visit nightoweraccess.com. |                                         |                                         |                                           |
|----------------------------------------------------------------------|-----------------------------------------|-----------------------------------------|-------------------------------------------|
| Armchair                                                             | Barstool                                | Counter Stool                           | Lowback Lounge Chair<br>(Metal Sled Base) |
| SA100                                                                | SB300                                   | SB301                                   | SH-1050                                   |
| W: 23.75"<br>D: 25"<br>H: 35.5"<br>SH: 18"                           | W: 19"<br>D: 21"<br>H: 33.5"<br>SH: 31" | W: 19"<br>D: 21"<br>H: 28"<br>SH: 25.5" | W: 31"<br>D: 29"<br>H: 29.5"<br>SH: 16.5" |
|                                                                      |                                         |                                         |                                           |
| Lowback Lounge Chair<br>(Wood Base)                                  | Lowback Sofa<br>(Metal Sled Base)       | Lowback Sofa<br>(Wood Base)             | Footstool<br>(Sled Base)                  |
| SH-1055                                                              | S2050                                   | S2055                                   | S12610                                    |

W: 31" D: 29" H: 29.5" SH: 16.5"

W: 59" D: 29" H: 30" SH: 16.5"

W: 59" D: 29" H: 30" SH: 16.5"

W: 19.25" H: 16.5"