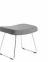

## MODELS:

To view all models and variations, please visit hightoweraccess.com.

| To view all models and variations, please visit nightoweraccess.com. |                                         |                                         |                                           |
|----------------------------------------------------------------------|-----------------------------------------|-----------------------------------------|-------------------------------------------|
| Armchair                                                             | Barstool                                | Counter Stool                           | Lowback Lounge Chair<br>(Metal Sled Base) |
| SA100                                                                | SB300                                   | SB301                                   | SH-1050                                   |
| W: 23.75"<br>D: 25"<br>H: 35.5"<br>SH: 18"                           | W: 19"<br>D: 21"<br>H: 33.5"<br>SH: 31" | W: 19"<br>D: 21"<br>H: 28"<br>SH: 25.5" | W: 31"<br>D: 29"<br>H: 29.5"<br>SH: 16.5" |
|                                                                      |                                         |                                         |                                           |
| Lowback Lounge Chair<br>(Wood Base)                                  | Lowback Sofa<br>(Metal Sled Base)       | Lowback Sofa<br>(Wood Base)             | Footstool<br>(Sled Base)                  |
| SH-1055                                                              | S2050                                   | S2055                                   | S12610                                    |

W: 31" D: 29" H: 29.5" SH: 16.5"

W: 59" D: 29" H: 30" SH: 16.5"

W: 59" D: 29" H: 30" SH: 16.5"

W: 19.25" H: 16.5"