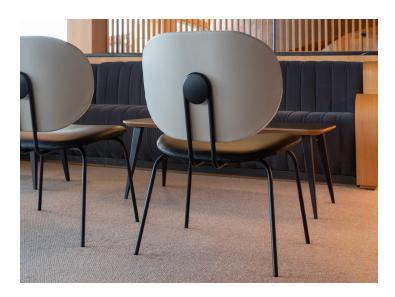

## Hari Guest Chair

With a generous seat, numerous finish options, and available with or without arms, the Hari Guest Chair can serve many needs. The curving seat paired with the steel frame creates a perfect balance, while the multitude of configuration options allows for playful color pops or classic neutrals. Pair Hari Guest Chair with other seats from the collection for a cohesive setting.