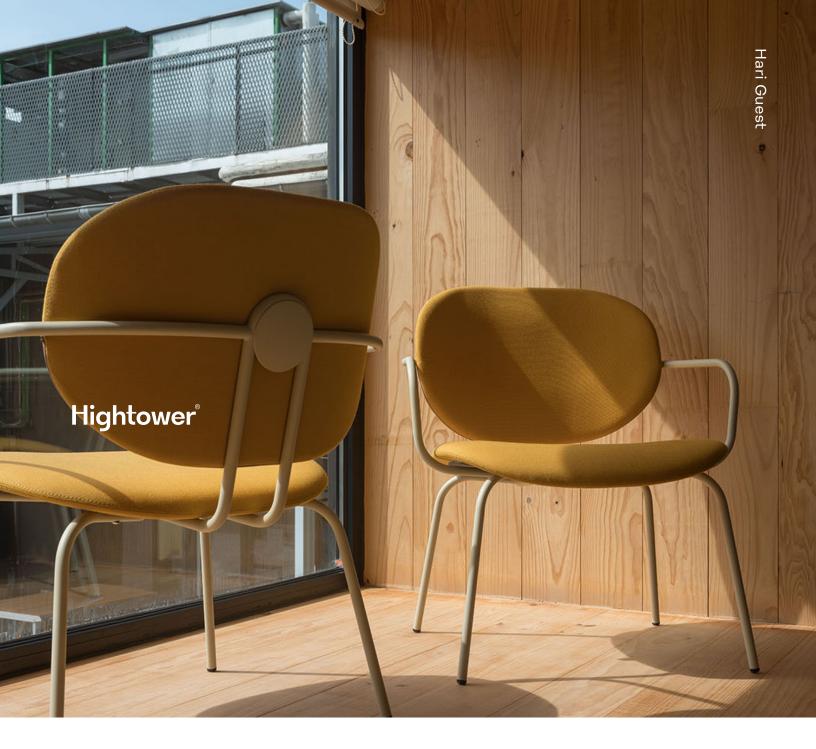

## Hari Guest Chair

With a generous seat, numerous finish options, and available with or without arms, the Hari Guest Chair can serve many needs. The curving seat paired with the steel frame creates a perfect balance, while the multitude of configuration options allows for playful color pops or classic neutrals. Pair Hari Guest Chair with other seats from the collection for a cohesive setting.