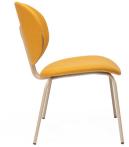

## Hari Guest Chair

With a generous seat, numerous finish options, and available with or without arms, the Hari Guest Chair can serve many needs. The curving seat paired with the steel frame creates a perfect balance, while the multitude of configuration options allows for playful color pops or classic neutrals. Pair Hari Guest Chair with other seats from the collection for a cohesive setting.

## MODELS:

| Guest Chair                             | Guest Armchair                             |  |
|-----------------------------------------|--------------------------------------------|--|
| ONHRGC100                               | ONHRGC150                                  |  |
| W: 24"<br>D: 26"<br>H: 32"<br>SH: 17.5" | W: 28.25"<br>D: 26"<br>H: 32"<br>SH: 17.5" |  |
|                                         |                                            |  |