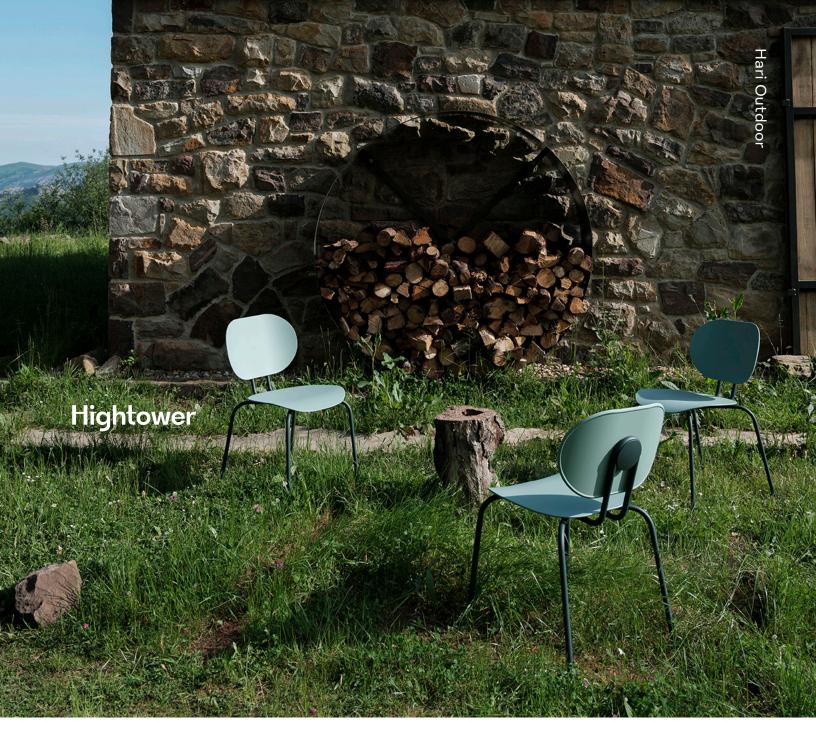

# Hari Outdoor Chair

Take the style, comfort, and endless options of Hari to the outdoors with the weather-ready version Hari Outdoor. With built-in UV Protection and zinc-plated steel frames, these seats are as durable as they are beautiful. Craft a cohesive and collaborative space when utilizing Hari Chair, Counter Stool, and Barstool.

### MODELS:

| Outdoor Chair                                | Outdoor Armchair                          | Outdoor Barstool                               | Outdoor Counter Stool                          |
|----------------------------------------------|-------------------------------------------|------------------------------------------------|------------------------------------------------|
| ONHRUD400                                    | ONHRUD450                                 | ONHRUR400                                      | ONHRUC400                                      |
| W: 18.5"<br>D: 21.25"<br>H: 31.5"<br>SH: 18" | W: 23"<br>D: 21.5"<br>H: 31.5"<br>SH: 18" | W: 16.25"<br>D: 18.25"<br>H: 41"<br>SH: 30.25" | W: 16"<br>D: 18.25"<br>H: 36.75"<br>SH: 26.25" |
|                                              |                                           |                                                |                                                |