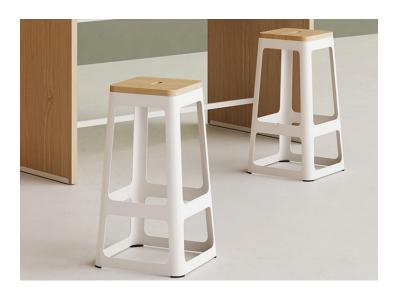

## **Jaxson Stools**

The Jaxson Stools combine classic form with a playful, modern twist and the flexibility to adapt to the ever changing workday. Dress Jaxson up or down with a variety of finish options. Available in many powder coats, Black or White standard. Seats available in Ash or upholstered. Premium powder coats or Walnut seat available for an additional cost.

## MODELS:

For the most up-to-date product information, please visit high toweraccess.com.

| Jaxson Low Stool                      |                      |                                       | Jaxson Counter Stool |                         |                          |                                       | Jaxson Bar Stool       |                          |            |          |           |      |  |
|---------------------------------------|----------------------|---------------------------------------|----------------------|-------------------------|--------------------------|---------------------------------------|------------------------|--------------------------|------------|----------|-----------|------|--|
| SS100<br>SS100U: Upholstered Seat Pad |                      | SS150<br>SS150U: Upholstered Seat Pad |                      |                         |                          | SS200<br>SS200U: Upholstered Seat Pad |                        |                          |            |          |           |      |  |
| W:<br>D:<br>H:                        | 14"<br>16.25"<br>18" |                                       | W:<br>D:<br>H:       | 16.25"<br>16.25"<br>24" |                          | W:<br>D:<br>H:                        | 12.5"<br>16.25"<br>30" |                          |            |          |           |      |  |
|                                       |                      |                                       |                      |                         |                          |                                       |                        |                          |            |          |           |      |  |
| FINISHES:                             |                      |                                       |                      |                         |                          |                                       |                        |                          |            |          |           |      |  |
| Powder Coat Metal Options             |                      |                                       |                      |                         |                          |                                       |                        |                          |            |          |           |      |  |
|                                       |                      |                                       |                      |                         |                          |                                       |                        |                          |            |          |           |      |  |
| White<br>Gloss                        | Black                | Gray                                  | Cloud                | Mist<br>Gloss           | Light<br>Rattan<br>Gloss | Khaki<br>Gloss                        | Lilac Chalk            | Light<br>Sienna<br>Gloss | Terracotta | Burgundy | Navy Mood | Aloe |  |
| Seat Options                          |                      |                                       |                      |                         |                          |                                       |                        |                          |            |          |           |      |  |
| Solid                                 | Solid U<br>Walnut    | pholstered                            |                      |                         |                          |                                       |                        |                          |            |          |           |      |  |