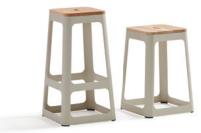

## **Jaxson Stools**

The Jaxson Stools combine classic form with a playful, modern twist and the flexibility to adapt to the ever changing workday. Dress Jaxson up or down with a variety of finish options. Available in many powder coats, Black or White standard. Seats available in Ash or upholstered. Premium powder coats or Walnut seat available for an additional cost.

## MODELS:

For the most up-to-date product information, please visit high toweraccess.com.

| Jaxson Low Stool                      |                      |                                       | Jaxson Counter Stool |                         |                          |                                       | Jaxson Bar Stool       |                          |            |          |           |      |  |
|---------------------------------------|----------------------|---------------------------------------|----------------------|-------------------------|--------------------------|---------------------------------------|------------------------|--------------------------|------------|----------|-----------|------|--|
| SS100<br>SS100U: Upholstered Seat Pad |                      | SS150<br>SS150U: Upholstered Seat Pad |                      |                         |                          | SS200<br>SS200U: Upholstered Seat Pad |                        |                          |            |          |           |      |  |
| W:<br>D:<br>H:                        | 14"<br>16.25"<br>18" |                                       | W:<br>D:<br>H:       | 16.25"<br>16.25"<br>24" |                          | W:<br>D:<br>H:                        | 12.5"<br>16.25"<br>30" |                          |            |          |           |      |  |
|                                       |                      |                                       |                      |                         |                          |                                       |                        |                          |            |          |           |      |  |
| FINISHES:                             |                      |                                       |                      |                         |                          |                                       |                        |                          |            |          |           |      |  |
| Powder Coat Metal Options             |                      |                                       |                      |                         |                          |                                       |                        |                          |            |          |           |      |  |
|                                       |                      |                                       |                      |                         |                          |                                       |                        |                          |            |          |           |      |  |
| White<br>Gloss                        | Black                | Gray                                  | Cloud                | Mist<br>Gloss           | Light<br>Rattan<br>Gloss | Khaki<br>Gloss                        | Lilac Chalk            | Light<br>Sienna<br>Gloss | Terracotta | Burgundy | Navy Mood | Aloe |  |
| Seat Options                          |                      |                                       |                      |                         |                          |                                       |                        |                          |            |          |           |      |  |
| Solid                                 | Solid U<br>Walnut    | pholstered                            |                      |                         |                          |                                       |                        |                          |            |          |           |      |  |