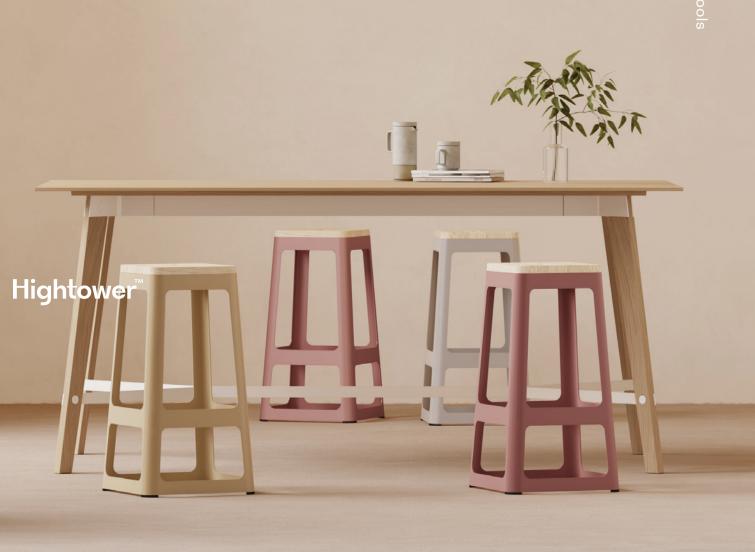

## **Jaxson Stools**

The Jaxson Stools combine classic form with a playful, modern twist and the flexibility to adapt to the ever changing workday. Dress Jaxson up or down with a variety of finish options. Available in many powder coats, Black or White standard. Seats available in Ash or upholstered. Premium powder coats or Walnut seat available for an additional cost.

## MODELS:

For the most up-to-date product information, please visit high toweraccess.com.

| Jaxson Low Stool                      |                      |                                       | Jaxson Counter Stool |                         |                          |                                       | Jaxson Bar Stool       |                          |            |          |           |      |  |
|---------------------------------------|----------------------|---------------------------------------|----------------------|-------------------------|--------------------------|---------------------------------------|------------------------|--------------------------|------------|----------|-----------|------|--|
| SS100<br>SS100U: Upholstered Seat Pad |                      | SS150<br>SS150U: Upholstered Seat Pad |                      |                         |                          | SS200<br>SS200U: Upholstered Seat Pad |                        |                          |            |          |           |      |  |
| W:<br>D:<br>H:                        | 14"<br>16.25"<br>18" |                                       | W:<br>D:<br>H:       | 16.25"<br>16.25"<br>24" |                          | W:<br>D:<br>H:                        | 12.5"<br>16.25"<br>30" |                          |            |          |           |      |  |
|                                       |                      |                                       |                      |                         |                          |                                       |                        |                          |            |          |           |      |  |
| FINISHES:                             |                      |                                       |                      |                         |                          |                                       |                        |                          |            |          |           |      |  |
| Powder Coat Metal Options             |                      |                                       |                      |                         |                          |                                       |                        |                          |            |          |           |      |  |
|                                       |                      |                                       |                      |                         |                          |                                       |                        |                          |            |          |           |      |  |
| White<br>Gloss                        | Black                | Gray                                  | Cloud                | Mist<br>Gloss           | Light<br>Rattan<br>Gloss | Khaki<br>Gloss                        | Lilac Chalk            | Light<br>Sienna<br>Gloss | Terracotta | Burgundy | Navy Mood | Aloe |  |
| Seat Options                          |                      |                                       |                      |                         |                          |                                       |                        |                          |            |          |           |      |  |
| Solid                                 | Solid U<br>Walnut    | pholstered                            |                      |                         |                          |                                       |                        |                          |            |          |           |      |  |