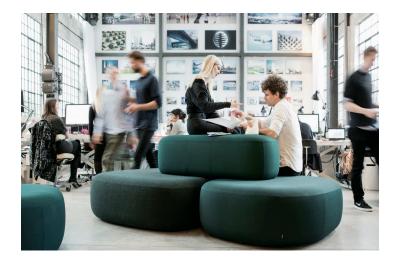

## **Kilo Islands**

Kilo Islands is a human-centered bench system designed to meet the flexible requirements of daily use in modern contract environments. A series of small islands that work as individual modules or interlock with two optional upholstered backrests to create different, large formations to suit the needs of your space. The organic shapes and multiple options create warm, welcoming seating areas. Kilo Islands are accessible from all sides, creating a space to socialize or work collaboratively in a diverse and informal setting.