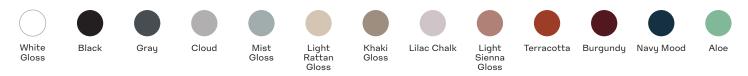

## FINISHES:

Power Face Plate Options with Matching Exit Grommet for Retractable Cord