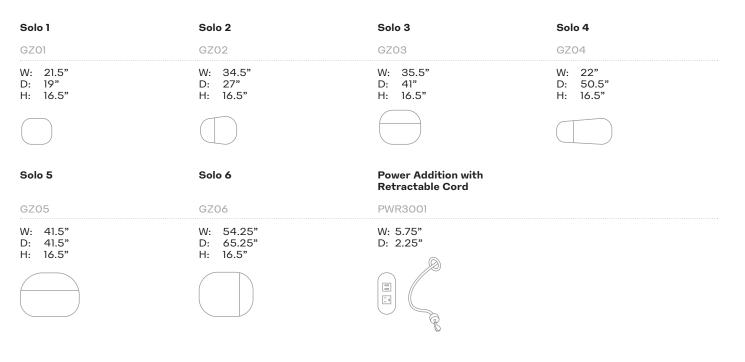

## MODELS:

Retractable power module is an optional add-on with an associated up-charge. Visit our website for more information.

## FINISHES:

Power Face Plate Options with Matching Exit Grommet for Retractable Cord

## **Retractable Cord for Optional Power Options**