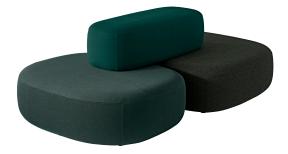

## **Kilo Islands**

Kilo Islands is a human-centered bench system designed to meet the flexible requirements of daily use in modern contract environments. A series of small islands that work as individual modules or interlock with two optional upholstered backrests to create different, large formations to suit the needs of your space. The organic shapes and multiple options create warm, welcoming seating areas. Kilo Islands are accessible from all sides, creating a space to socialize or work collaboratively in a diverse and informal setting.