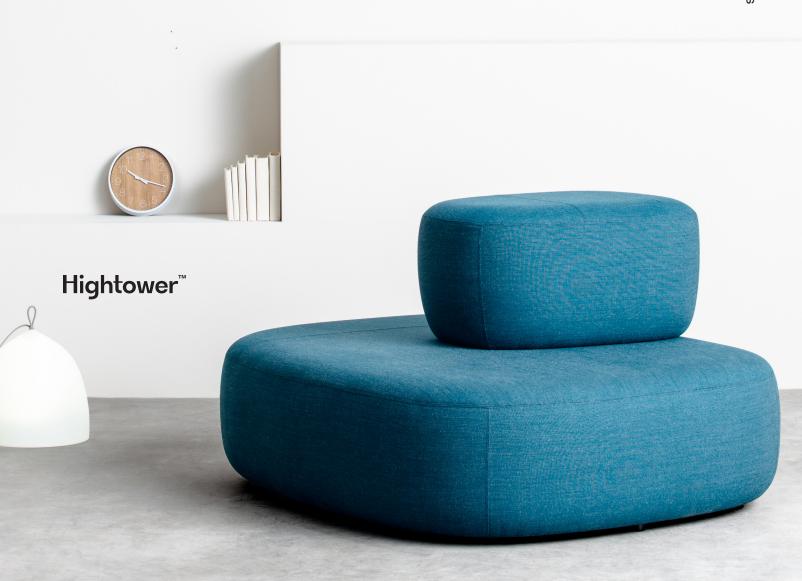

## **Kilo Islands**

Kilo Islands is a human-centered bench system designed to meet the flexible requirements of daily use in modern contract environments. A series of small islands that work as individual modules or interlock with two optional upholstered backrests to create different, large formations to suit the needs of your space. The organic shapes and multiple options create warm, welcoming seating areas. Kilo Islands are accessible from all sides, creating a space to socialize or work collaboratively in a diverse and informal setting.