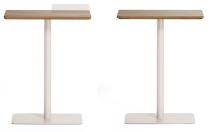

### **Markon Table**

KN3870

KN3880

Base: 12"x14" 14"x21" 26" Surface: H: Tablet Holder H: +2"

Base: Surface: H:

12"x14" 14"x21" 26"