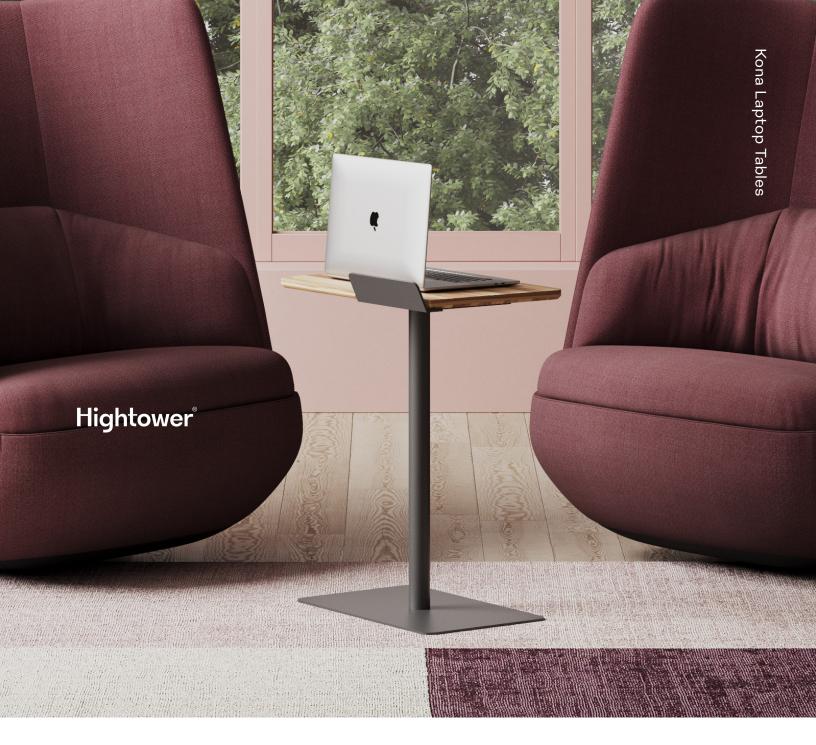

## Kona Laptop Tables

Turn any space into an instant workstation when you incorporate Kona Laptop Tables. Easy to move wherever needed and the perfect size for a laptop and a cup of coffee, these tables are as beautiful as they are functional. Utilize the optional tablet holder to have easy access to your mobile devices. Available in a wide range of finish options and powder coat colors, these tables allow for endless design combinations. Kona Laptop Tables with wood tops also carry a Declare Label.

# Kona Laptop Table+ Tablet Holder