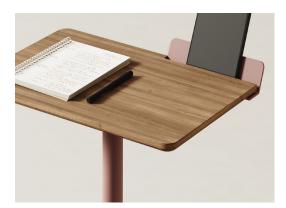

## Kona Laptop Tables

Turn any space into an instant workstation when you incorporate Kona Laptop Tables. Easy to move wherever needed and the perfect size for a laptop and a cup of coffee, these tables are as beautiful as they are functional. Utilize the optional tablet holder to have easy access to your mobile devices. Available in a wide range of finish options and powder coat colors, these tables allow for endless design combinations. Kona Laptop Tables with wood tops also carry a Declare Label.

# Kona Laptop Table+ Tablet Holder