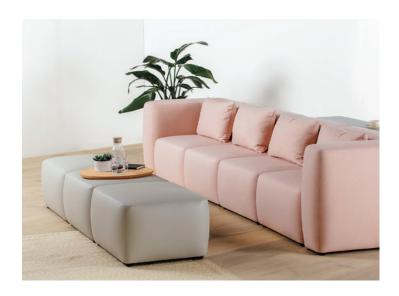

## Kona Lounge

The Kona Modular Lounge System delivers just that - simplicity and flexibility. The collection is streamlined down to a series of configurable seats, arms and backs; making use of minimal elements for intuitive, easy, and fun configuration with an endless variety of layouts.