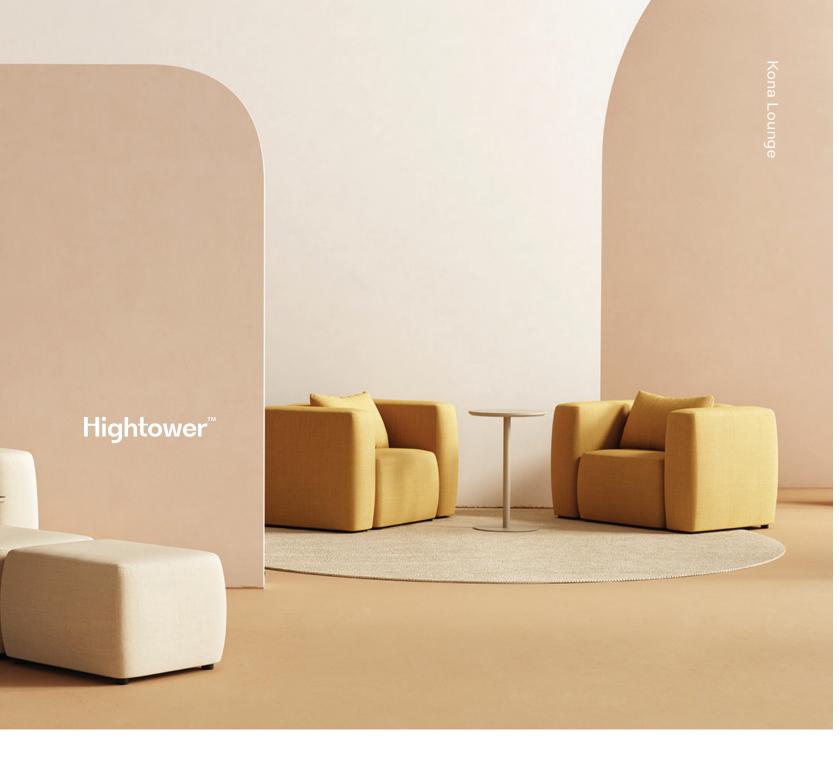

## Kona Lounge

The Kona Modular Lounge System delivers just that - simplicity and flexibility. The collection is streamlined down to a series of configurable seats, arms and backs; making use of minimal elements for intuitive, easy, and fun configuration with an endless variety of layouts.