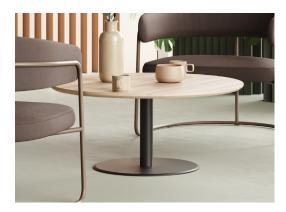

## **Kona Occasional Tables**

Whether used as laptop tables, side tables, or coffee tables, the Kona Occasional Tables are the perfect addition to add function and style to a space. Pairing the organic charm of wood with the industrial look of powder coated steel, Kona brings a contemporary yet classic aesthetic to any design. Choose from wood, laminate, or painted wood tops and from a wide array of powder coat color options.