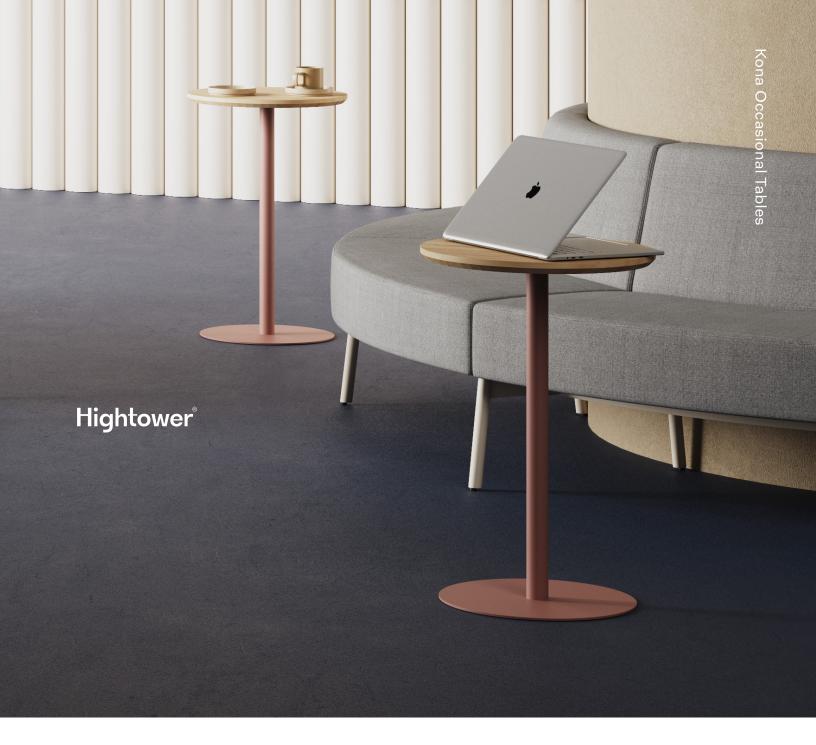

## **Kona Occasional Tables**

Whether used as laptop tables, side tables, or coffee tables, the Kona Occasional Tables are the perfect addition to add function and style to a space. Pairing the organic charm of wood with the industrial look of powder coated steel, Kona brings a contemporary yet classic aesthetic to any design. Choose from wood, laminate, or painted wood tops and from a wide array of powder coat color options.

# KN3900R

H: 26" 18.75" D:

### **Manual** Kona Laptop Table Square

H: 26" 18.75" D: 18.75" W:

KN3900S