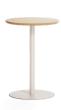

# KN3900R

H: 26" 18.75" D:

### **Manual** Kona Laptop Table Square

H: 26" 18.75" D: 18.75" W:

KN3900S