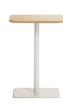

## **Kona Occasional Tables**

Whether used as laptop tables, side tables, or coffee tables, the Kona Occasional Tables are the perfect addition to add function and style to a space. Pairing the organic charm of wood with the industrial look of powder coated steel, Kona brings a contemporary yet classic aesthetic to any design. Choose from wood, laminate, or painted wood tops and from a wide array of powder coat color options.





### MODELS:

For the most up-to-date product information, please visit high toweraccess.com.

#### **Marcola Contract Con** Round

# KN3900R

H: 26" 18.75" D:

### **Manual** Kona Laptop Table Square

H: 26" 18.75" D: 18.75" W:

KN3900S

#### **M** Kona Low Table Round

HTKNFTR136

H: 16" 36.5" D:







## FINISHES:

## **Powder Coat Metal Options**



Gloss









Cloud













Gloss





Terracotta Burgundy Navy Mood





# **Wood Top Options**

## **Soft Touch Laminate Top Options**



Veneer











Gloss





Dark Gray Light Gray

(1) This product has one or more sustainable attributes. Refer to hightoweraccess.com/sustainability for more information.