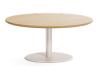

## **Kona Occasional Tables**

Whether used as laptop tables, side tables, or coffee tables, the Kona Occasional Tables are the perfect addition to add function and style to a space. Pairing the organic charm of wood with the industrial look of powder coated steel, Kona brings a contemporary yet classic aesthetic to any design. Choose from wood, laminate, or painted wood tops and from a wide array of powder coat color options.





### MODELS:

For the most up-to-date product information, please visit high toweraccess.com.

#### **Marcola Contract Con** Round

# KN3900R

H: 26" 18.75" D:

### **Manual** Kona Laptop Table Square

H: 26" 18.75" D: 18.75" W:

KN3900S

#### **M** Kona Low Table Round

HTKNFTR136

H: 16" 36.5" D:







## FINISHES:

## **Powder Coat Metal Options**



Gloss









Cloud













Gloss





Terracotta Burgundy Navy Mood





# **Wood Top Options**

## **Soft Touch Laminate Top Options**



Veneer











Gloss





Dark Gray Light Gray

(1) This product has one or more sustainable attributes. Refer to hightoweraccess.com/sustainability for more information.