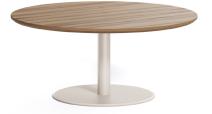

## **Kona Occasional Tables**

Whether used as laptop tables, side tables, or coffee tables, the Kona Occasional Tables are the perfect addition to add function and style to a space. Pairing the organic charm of wood with the industrial look of powder coated steel, Kona brings a contemporary yet classic aesthetic to any design. Choose from wood, laminate, or painted wood tops and from a wide array of powder coat color options.





### MODELS:

For the most up-to-date product information, please visit high toweraccess.com.

#### **Marcola Contract Con** Round

# KN3900R

H: 26" 18.75" D:

### **Manual** Kona Laptop Table Square

H: 26" 18.75" D: 18.75" W:

KN3900S

#### **M** Kona Low Table Round

HTKNFTR136

H: 16" 36.5" D:







## FINISHES:

## **Powder Coat Metal Options**



Gloss









Cloud













Gloss





Terracotta Burgundy Navy Mood





# **Wood Top Options**

## **Soft Touch Laminate Top Options**



Veneer











Gloss





Dark Gray Light Gray

(1) This product has one or more sustainable attributes. Refer to hightoweraccess.com/sustainability for more information.