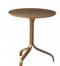

# MODELS:

| <b>Chair</b><br>S23001 |                                  | Foot Stool                       | Side Table             |
|------------------------|----------------------------------|----------------------------------|------------------------|
|                        |                                  | S23010                           | S23026                 |
| W:<br>D:<br>H:         | 27.6"<br>30.7"<br>39.8"<br>14.1" | W: 23.6"<br>D: 18.1"<br>H: 18.9" | H: 19.3"<br>DIA: 18.1" |