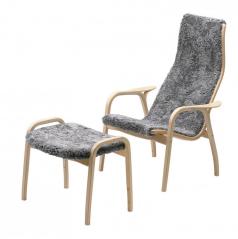

### Lamino

The Lamino Collection is comprised of iconic Scandinavian designs that will last for many generations to come. Designer Yngve Ekström engineered the bentwood back of the chair to precisely conform to the human body, taking no shortcuts to creating a highly artisanal and comfortable design. Pair with the Lamino Footstool and Table for a timeless seating arrangement. Available in Oak, Beech, or Walnut.

# MODELS:

| <b>Chair</b><br>S23001 |                                  | Foot Stool                       | Side Table             |
|------------------------|----------------------------------|----------------------------------|------------------------|
|                        |                                  | S23010                           | S23026                 |
| W:<br>D:<br>H:         | 27.6"<br>30.7"<br>39.8"<br>14.1" | W: 23.6"<br>D: 18.1"<br>H: 18.9" | H: 19.3"<br>DIA: 18.1" |