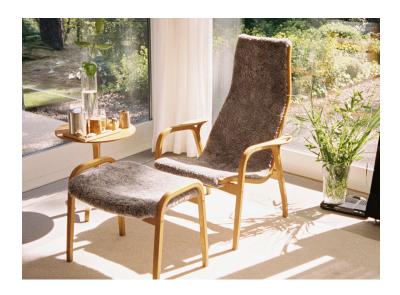

### Lamino

The Lamino Collection is comprised of iconic Scandinavian designs that will last for many generations to come. Designer Yngve Ekström engineered the bentwood back of the chair to precisely conform to the human body, taking no shortcuts to creating a highly artisanal and comfortable design. Pair with the Lamino Footstool and Table for a timeless seating arrangement. Available in Oak, Beech, or Walnut.

# MODELS:

| <b>Chair</b><br>S23001 |                                  | Foot Stool                       | Side Table             |
|------------------------|----------------------------------|----------------------------------|------------------------|
|                        |                                  | S23010                           | S23026                 |
| W:<br>D:<br>H:         | 27.6"<br>30.7"<br>39.8"<br>14.1" | W: 23.6"<br>D: 18.1"<br>H: 18.9" | H: 19.3"<br>DIA: 18.1" |