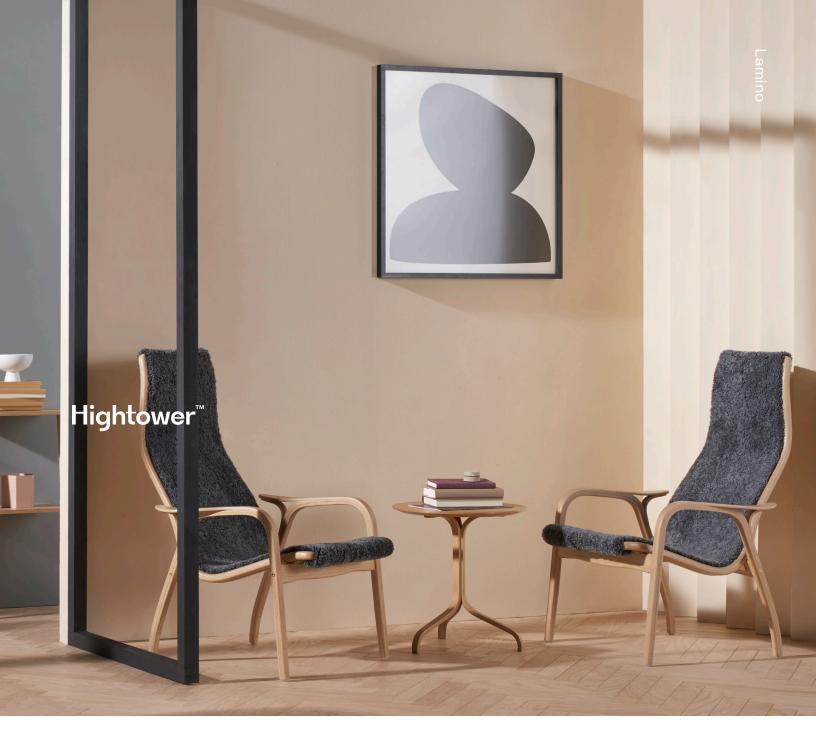

### Lamino

The Lamino Collection is comprised of iconic Scandinavian designs that will last for many generations to come. Designer Yngve Ekström engineered the bentwood back of the chair to precisely conform to the human body, taking no shortcuts to creating a highly artisanal and comfortable design. Pair with the Lamino Footstool and Table for a timeless seating arrangement. Available in Oak, Beech, or Walnut.

# **Sheepskin Options**

**Hightower**<sup>™</sup> / **SWEDESE**