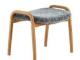

### Lamino

The Lamino Collection is comprised of iconic Scandinavian designs that will last for many generations to come. Designer Yngve Ekström engineered the bentwood back of the chair to precisely conform to the human body, taking no shortcuts to creating a highly artisanal and comfortable design. Pair with the Lamino Footstool and Table for a timeless seating arrangement. Available in Oak, Beech, or Walnut.

# MODELS:

| <b>Chair</b><br>S23001 |                                  | Foot Stool                       | Side Table             |
|------------------------|----------------------------------|----------------------------------|------------------------|
|                        |                                  | S23010                           | S23026                 |
| W:<br>D:<br>H:         | 27.6"<br>30.7"<br>39.8"<br>14.1" | W: 23.6"<br>D: 18.1"<br>H: 18.9" | H: 19.3"<br>DIA: 18.1" |