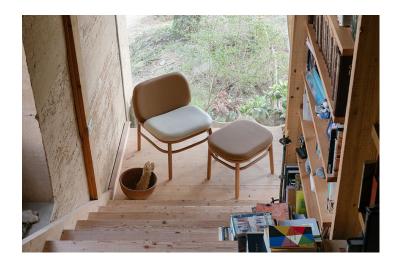

## Lana Wood

The Lana Collection in wood is the product of artisanal woodworking coupled with an appreciation for contemporary design. Built to bring people together, the cozy, residential feel of the Lana Chair, Sofa, and Ottoman bring charm and comfort to any space.

Ideal for hospitality environments and equally at home in casual workspaces, the Lana Collection is a small-scale solution for engaging lounge settings.

## MODELS:

| Low Back Lounge Chair Wood                  | High Back Lounge Chair Wood                   | Low Back Sofa Wood                          | High Back Sofa Wood                           |
|---------------------------------------------|-----------------------------------------------|---------------------------------------------|-----------------------------------------------|
| ON-LAN500                                   | ON-LAN550                                     | ON-LAN600                                   | ON-LAN650                                     |
| W: 23.6"<br>D: 24"<br>H: 27.6"<br>SH: 15.7" | W: 23.6"<br>D: 24.8"<br>H: 31.5"<br>SH: 15.7" | W: 43.3"<br>D: 24"<br>H: 27.6"<br>SH: 15.7" | W: 43.3"<br>D: 24.8"<br>H: 31.5"<br>SH: 15.7" |
|                                             |                                               |                                             |                                               |