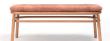

---------|---------------------------------------------|-----------------------------------------------|
| ON-LAN500                                   | ON-LAN550                                     | ON-LAN600                                   | ON-LAN650                                     |
| W: 23.6"<br>D: 24"<br>H: 27.6"<br>SH: 15.7" | W: 23.6"<br>D: 24.8"<br>H: 31.5"<br>SH: 15.7" | W: 43.3"<br>D: 24"<br>H: 27.6"<br>SH: 15.7" | W: 43.3"<br>D: 24.8"<br>H: 31.5"<br>SH: 15.7" |
|                                             |                                               |                                             |                                               |

#### **Ottoman Wood**

### ON-LAN700

21.7" 17.3" 16.5" W: D: H:



# **Bench Wood** ON-LAN800

43.3" 17.3" 16.5" W: D: H:



### FINISHES:

## **Stained Beech Wood Options**











Black