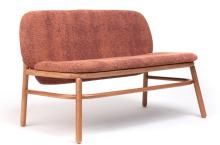

## MODELS:

| Low Back Lounge Chair Wood                  | High Back Lounge Chair Wood                   | Low Back Sofa Wood                          | High Back Sofa Wood                           |
|---------------------------------------------|-----------------------------------------------|---------------------------------------------|-----------------------------------------------|
| ON-LAN500                                   | ON-LAN550                                     | ON-LAN600                                   | ON-LAN650                                     |
| W: 23.6"<br>D: 24"<br>H: 27.6"<br>SH: 15.7" | W: 23.6"<br>D: 24.8"<br>H: 31.5"<br>SH: 15.7" | W: 43.3"<br>D: 24"<br>H: 27.6"<br>SH: 15.7" | W: 43.3"<br>D: 24.8"<br>H: 31.5"<br>SH: 15.7" |
|                                             |                                               |                                             |                                               |

# **Bench Wood** ON-LAN800

43.3" 17.3" 16.5" W: D: H: