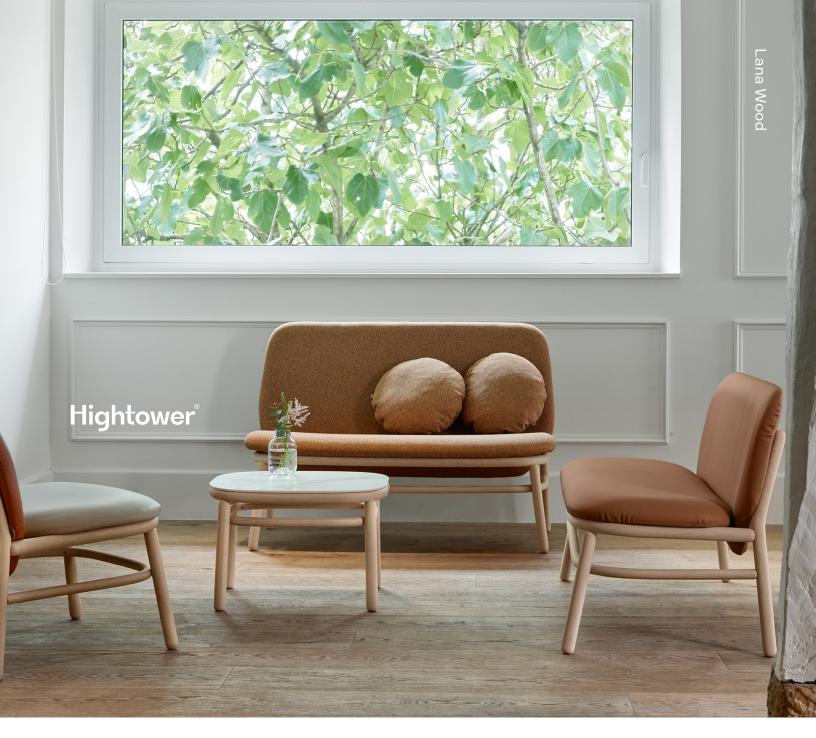

## Lana Wood

The Lana Collection in wood is the product of artisanal woodworking coupled with an appreciation for contemporary design. Built to bring people together, the cozy, residential feel of the Lana Chair, Sofa, and Ottoman bring charm and comfort to any space.

Ideal for hospitality environments and equally at home in casual workspaces, the Lana Collection is a small-scale solution for engaging lounge settings.

## MODELS:

| Low Back Lounge Chair Wood                  | High Back Lounge Chair Wood                   | Low Back Sofa Wood                          | High Back Sofa Wood                           |
|---------------------------------------------|-----------------------------------------------|---------------------------------------------|-----------------------------------------------|
| ON-LAN500                                   | ON-LAN550                                     | ON-LAN600                                   | ON-LAN650                                     |
| W: 23.6"<br>D: 24"<br>H: 27.6"<br>SH: 15.7" | W: 23.6"<br>D: 24.8"<br>H: 31.5"<br>SH: 15.7" | W: 43.3"<br>D: 24"<br>H: 27.6"<br>SH: 15.7" | W: 43.3"<br>D: 24.8"<br>H: 31.5"<br>SH: 15.7" |
|                                             |                                               |                                             |                                               |