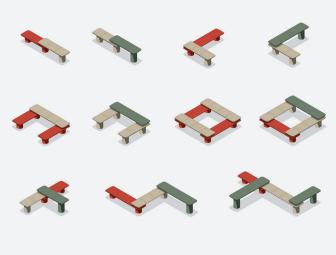

## MODELS:

Additional models available on our website.

| Solo - Short, Low Height         | Solo - Medium, Low Height                | Solo - Long, Low Height           | Solo - Short, Mid Height         |
|----------------------------------|------------------------------------------|-----------------------------------|----------------------------------|
| GZ230-                           | GZ231-                                   | GZ232-                            | GZ234-                           |
| W: 70.9"<br>D: 23.6"<br>H: 16.9" | W: 94.5"<br>D: 23.6"<br>H: 16.9"         | W: 118.1"<br>D: 23.6"<br>H: 16.9" | W: 70.9"<br>D: 23.6"<br>H: 22.8" |
|                                  |                                          |                                   |                                  |
|                                  |                                          |                                   |                                  |
| Solo - Medium, Mid Height        | Solo - Long, Mid Height                  | Connect - Short, Mid Height       | Bridge - Long                    |
| Solo - Medium, Mid Height        | <b>Solo - Long, Mid Height</b><br>GZ236- | Connect - Short, Mid Height       | <b>Bridge - Long</b><br>GZ256-   |
| ,                                | -                                        |                                   |                                  |