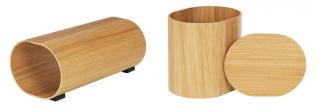

## Log Family

Bring the outdoors in with the Log Family crafted from Oak with a natural clear lacquer finish. The Log Stool and Bench have support feet in black-stained solid wood. The Family includes stool, bench, bench grande, and table with a removable lid for storage.

## MODELS:

| Stool                         | Storage Table                 | Bench                           | Bench Grande                  |
|-------------------------------|-------------------------------|---------------------------------|-------------------------------|
| SL100                         | SL150                         | SL200                           | SL250                         |
| W: 20"<br>D: 20"<br>H: 15.75" | W: 20"<br>D: 15.75"<br>H: 19" | W: 39.5"<br>D: 20"<br>H: 15.75" | W: 59"<br>D: 20"<br>H: 15.75" |
|                               |                               |                                 |                               |