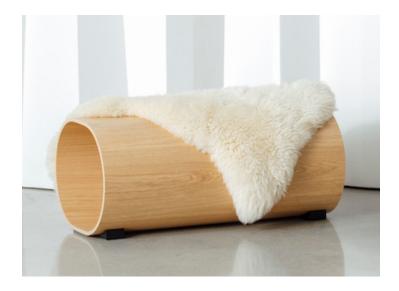

## Log Family

Bring the outdoors in with the Log Family crafted from Oak with a natural clear lacquer finish. The Log Stool and Bench have support feet in black-stained solid wood. The Family includes stool, bench, bench grande, and table with a removable lid for storage.