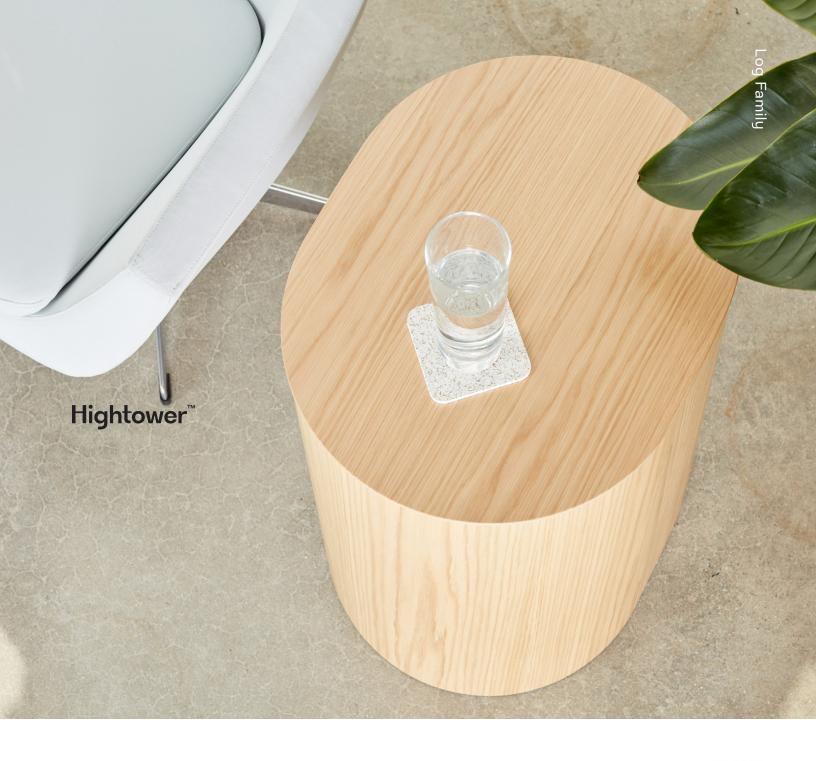

## Log Family

Bring the outdoors in with the Log Family crafted from Oak with a natural clear lacquer finish. The Log Stool and Bench have support feet in black-stained solid wood. The Family includes stool, bench, bench grande, and table with a removable lid for storage.