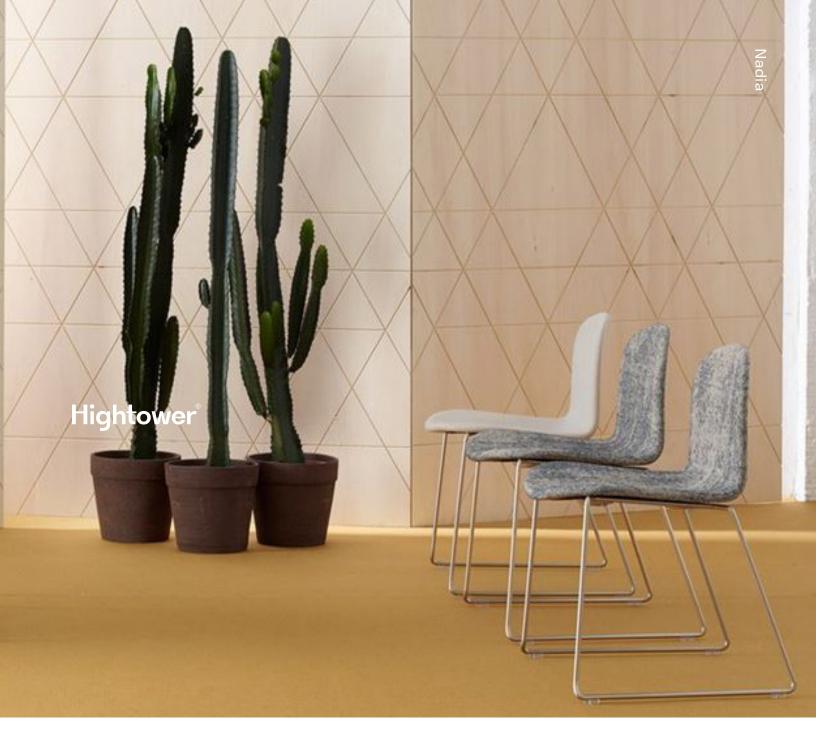

# Nadia

Inspired by the organic, soft lines found in nature, Nadia combines natural materials, time-honored woodworking techniques, and the latest technologies to deliver a chair that's as functional as it is stunning. Choose your frame from a wide range of powder coated colors or a chrome base for an additional up-charge. Pair it with a bentwood or fully upholstered seat to give Nadia a look that's all your own.

### MODELS:

| Bentwood Seat Chair<br>with 4-Leg Base        | Fully Upholstered Seat Chair with 4-Leg Base  | Bentwood Guest Chair<br>with Sled Base     | Fully Upholstered Seat Guest Chair with Sled Base |
|-----------------------------------------------|-----------------------------------------------|--------------------------------------------|---------------------------------------------------|
| ON-NA100                                      | ON-NA100U                                     | ON-NA200                                   | ON-NA200U                                         |
| W: 17.5"<br>D: 22.5"<br>H: 32.5"<br>SH: 17.5" | W: 17.5"<br>D: 22.5"<br>H: 32.5"<br>SH: 17.5" | W: 22.5"<br>D: 21"<br>H: 29.75"<br>SH: 17" | W: 22.5"<br>D: 21"<br>H: 29.75"<br>SH: 17"        |
|                                               |                                               |                                            |                                                   |