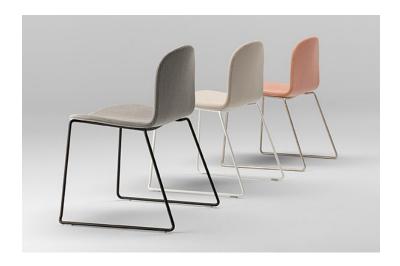

# Nadia

Inspired by the organic, soft lines found in nature, Nadia combines natural materials, time-honored woodworking techniques, and the latest technologies to deliver a chair that's as functional as it is stunning. Choose your frame from a wide range of powder coated colors or a chrome base for an additional up-charge. Pair it with a bentwood or fully upholstered seat to give Nadia a look that's all your own.

### MODELS:

| Bentwood Seat Chair<br>with 4-Leg Base        | Fully Upholstered Seat Chair with 4-Leg Base  | Bentwood Guest Chair<br>with Sled Base     | Fully Upholstered Seat Guest Chair with Sled Base |
|-----------------------------------------------|-----------------------------------------------|--------------------------------------------|---------------------------------------------------|
| ON-NA100                                      | ON-NA100U                                     | ON-NA200                                   | ON-NA200U                                         |
| W: 17.5"<br>D: 22.5"<br>H: 32.5"<br>SH: 17.5" | W: 17.5"<br>D: 22.5"<br>H: 32.5"<br>SH: 17.5" | W: 22.5"<br>D: 21"<br>H: 29.75"<br>SH: 17" | W: 22.5"<br>D: 21"<br>H: 29.75"<br>SH: 17"        |
|                                               |                                               |                                            |                                                   |