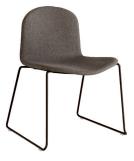

### MODELS:

| Bentwood Seat Chair<br>with 4-Leg Base        | Fully Upholstered Seat Chair with 4-Leg Base  | Bentwood Guest Chair<br>with Sled Base     | Fully Upholstered Seat Guest Chair with Sled Base |
|-----------------------------------------------|-----------------------------------------------|--------------------------------------------|---------------------------------------------------|
| ON-NA100                                      | ON-NA100U                                     | ON-NA200                                   | ON-NA200U                                         |
| W: 17.5"<br>D: 22.5"<br>H: 32.5"<br>SH: 17.5" | W: 17.5"<br>D: 22.5"<br>H: 32.5"<br>SH: 17.5" | W: 22.5"<br>D: 21"<br>H: 29.75"<br>SH: 17" | W: 22.5"<br>D: 21"<br>H: 29.75"<br>SH: 17"        |
|                                               |                                               |                                            |                                                   |