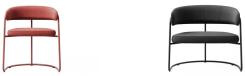

## Opus

With a slender frame and a classic charm, Opus creates a sense of seclusion while maintaining a small footprint. It is comfortable and spacious yet light and airy, allowing it to suit spaces of all uses and sizes. Available in a dining or guest chair size, Opus can be used in countless applications, from meeting to dining to lounging and beyond. Bring a contemporary aesthetic to any seating environment by incorporating Opus.

## **Powder Coated Steel Base Options**

Custom Classic RAL Only (+15%)