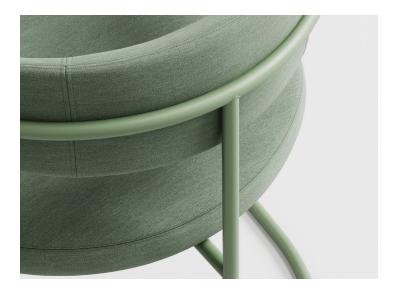

## Opus

With a slender frame and a classic charm, Opus creates a sense of seclusion while maintaining a small footprint. It is comfortable and spacious yet light and airy, allowing it to suit spaces of all uses and sizes. Available in a dining or guest chair size, Opus can be used in countless applications, from meeting to dining to lounging and beyond. Bring a contemporary aesthetic to any seating environment by incorporating Opus.





## MODELS:

| Guest | Lounge |
|-------|--------|
|-------|--------|

GZPUGC100

W: 25.3"
D: 20.3"
H: 29.5"
SH: 18.3"

W: 32.1"
D: 28"
H: 30"
SH: 15.9"



## FINISHES:

## **Powder Coated Steel Base Options**







Custom Classic RAL Only (+15%)