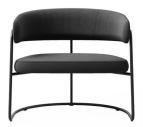

## Opus

With a slender frame and a classic charm, Opus creates a sense of seclusion while maintaining a small footprint. It is comfortable and spacious yet light and airy, allowing it to suit spaces of all uses and sizes. Available in a dining or guest chair size, Opus can be used in countless applications, from meeting to dining to lounging and beyond. Bring a contemporary aesthetic to any seating environment by incorporating Opus.

## MODELS:

| Guest | Lounge |
|-------|--------|
|-------|--------|

GZPUGC100

W: 25.3"
D: 20.3"
H: 29.5"
SH: 18.3"

W: 32.1"
D: 28"
H: 30"
SH: 15.9"