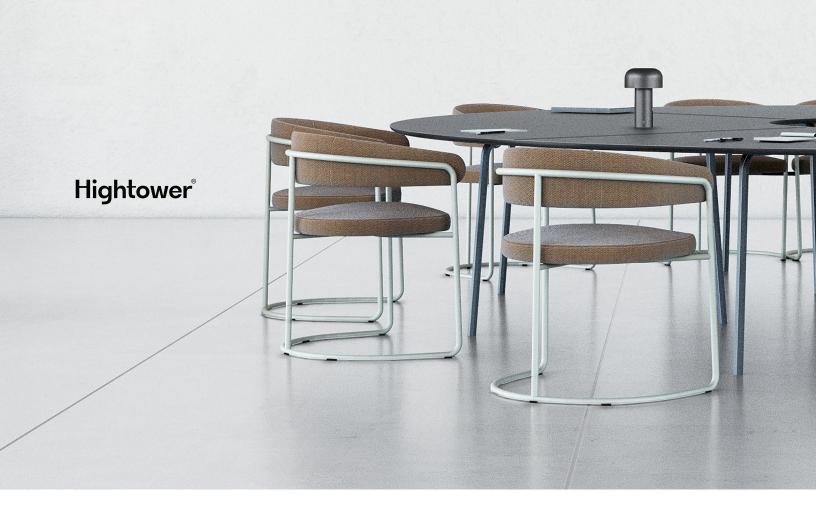

## Opus

With a slender frame and a classic charm, Opus creates a sense of seclusion while maintaining a small footprint. It is comfortable and spacious yet light and airy, allowing it to suit spaces of all uses and sizes. Available in a dining or guest chair size, Opus can be used in countless applications, from meeting to dining to lounging and beyond. Bring a contemporary aesthetic to any seating environment by incorporating Opus.