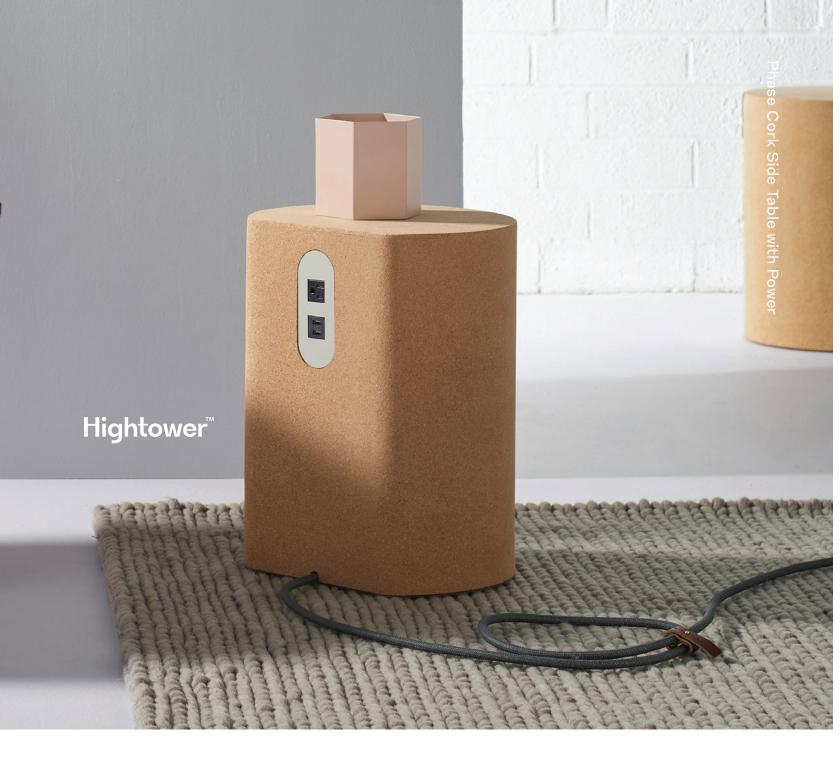

#### Phase Cork Side Table with Power

Naturally soft in its texture, cork was synonymous with sustainability long before the term became a modern must-have. Phase is a small, sturdy, and movable power-enabling side table.

The side view of Phase playfully resembles the shape of a wine cork, and happens to be made of high quality cork from Portugal. The top view is reminiscent of a waning moon, hence the name, Phase. This powerful side table is great for recharging in common areas, individual workspaces, or team breakrooms.