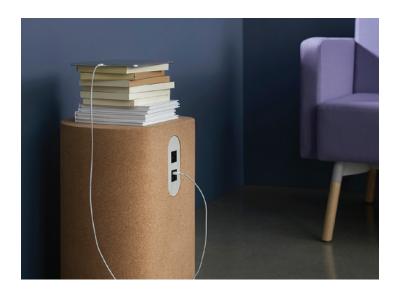

#### Phase Cork Side Table with Power

Naturally soft in its texture, cork was synonymous with sustainability long before the term became a modern must-have. Phase is a small, sturdy, and movable power-enabling side table.

The side view of Phase playfully resembles the shape of a wine cork, and happens to be made of high quality cork from Portugal. The top view is reminiscent of a waning moon, hence the name, Phase. This powerful side table is great for recharging in common areas, individual workspaces, or team breakrooms.