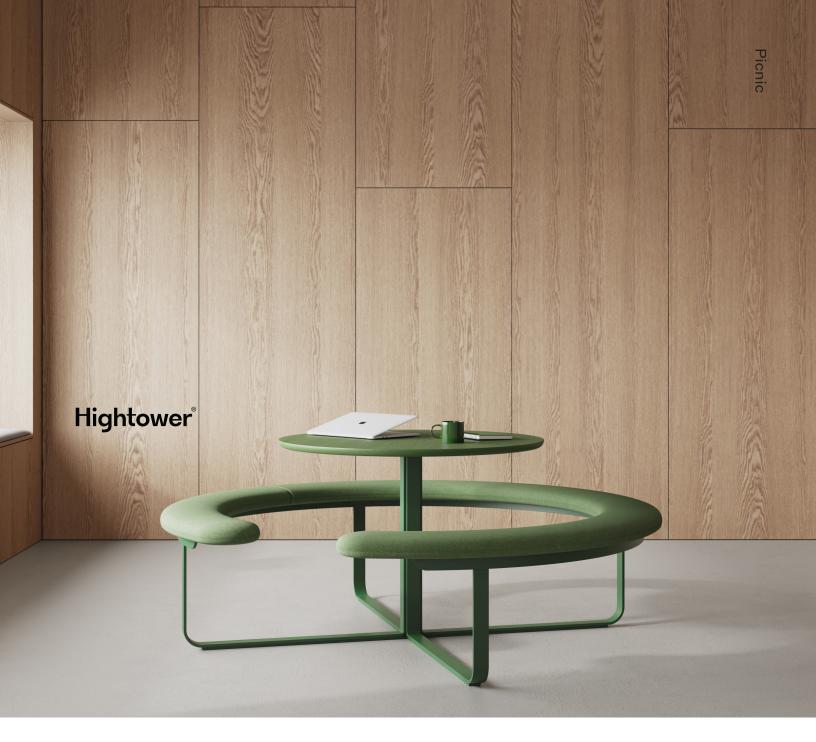

## Picnic

A simple concept intended to bring people together, Picnic incorporates seating and a table into one unit that can serve as a meeting, dining, and collaboration zone. Whether standing for a quick meeting at one of the bar-height options or enjoying a meal together at the low-height models, there is something special about how Picnic engages its users in face-to-face interaction. Build a sense of community while maintaining a tidy space by utilizing Picnic, available in 2 heights and 2 sizes.

#### MODELS:

| Picnic — Cafe                         |                                |                                       | Picnic — Bar                   |                                       | Picnic Large — Cafe              |                                       | Picnic Large — Bar               |  |
|---------------------------------------|--------------------------------|---------------------------------------|--------------------------------|---------------------------------------|----------------------------------|---------------------------------------|----------------------------------|--|
| GZPCBE100                             |                                | GZPCBE150                             |                                |                                       | GZPCBE200                        |                                       | GZPCBE250                        |  |
| DIA:<br>SH:<br>TABLE DIA:<br>TABLE H: | 59"<br>18.9"<br>27.2"<br>28.3" | DIA:<br>SH:<br>TABLE DIA:<br>TABLE H: | 59"<br>29.5"<br>27.2"<br>39.4" | DIA:<br>SH:<br>TABLE DIA:<br>TABLE H: | 70.9"<br>18.9"<br>37.8"<br>28.3" | DIA:<br>SH:<br>TABLE DIA:<br>TABLE H: | 70.9"<br>29.5"<br>37.8"<br>39.4" |  |