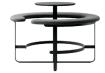

## Picnic

A simple concept intended to bring people together, Picnic incorporates seating and a table into one unit that can serve as a meeting, dining, and collaboration zone. Whether standing for a quick meeting at one of the bar-height options or enjoying a meal together at the low-height models, there is something special about how Picnic engages its users in face-to-face interaction. Build a sense of community while maintaining a tidy space by utilizing Picnic, available in 2 heights and 2 sizes.

#### MODELS:

| Picnic — Cafe                         |                                |                                       | Picnic — Bar                   |                                       | Picnic Large — Cafe              |                                       | Picnic Large — Bar               |  |
|---------------------------------------|--------------------------------|---------------------------------------|--------------------------------|---------------------------------------|----------------------------------|---------------------------------------|----------------------------------|--|
| GZPCBE100                             |                                | GZPCBE150                             |                                |                                       | GZPCBE200                        |                                       | GZPCBE250                        |  |
| DIA:<br>SH:<br>TABLE DIA:<br>TABLE H: | 59"<br>18.9"<br>27.2"<br>28.3" | DIA:<br>SH:<br>TABLE DIA:<br>TABLE H: | 59"<br>29.5"<br>27.2"<br>39.4" | DIA:<br>SH:<br>TABLE DIA:<br>TABLE H: | 70.9"<br>18.9"<br>37.8"<br>28.3" | DIA:<br>SH:<br>TABLE DIA:<br>TABLE H: | 70.9"<br>29.5"<br>37.8"<br>39.4" |  |