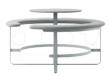

## Picnic

A simple concept intended to bring people together, Picnic incorporates seating and a table into one unit that can serve as a meeting, dining, and collaboration zone. Whether standing for a quick meeting at one of the bar-height options or enjoying a meal together at the low-height models, there is something special about how Picnic engages its users in face-to-face interaction. Build a sense of community while maintaining a tidy space by utilizing Picnic, available in 2 heights and 2 sizes.

#### MODELS:

| Picnic — Cafe                         |                                |                                       | Picnic — Bar                   |                                       | Picnic Large — Cafe              |                                       | Picnic Large — Bar               |  |
|---------------------------------------|--------------------------------|---------------------------------------|--------------------------------|---------------------------------------|----------------------------------|---------------------------------------|----------------------------------|--|
| GZPCBE100                             |                                | GZPCBE150                             |                                |                                       | GZPCBE200                        |                                       | GZPCBE250                        |  |
| DIA:<br>SH:<br>TABLE DIA:<br>TABLE H: | 59"<br>18.9"<br>27.2"<br>28.3" | DIA:<br>SH:<br>TABLE DIA:<br>TABLE H: | 59"<br>29.5"<br>27.2"<br>39.4" | DIA:<br>SH:<br>TABLE DIA:<br>TABLE H: | 70.9"<br>18.9"<br>37.8"<br>28.3" | DIA:<br>SH:<br>TABLE DIA:<br>TABLE H: | 70.9"<br>29.5"<br>37.8"<br>39.4" |  |

## **Powder Coated Steel Base Options**

Light Gray

Custom Classic RAL Only (+15%)