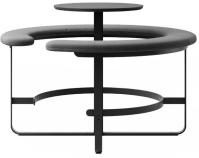

## Picnic

A simple concept intended to bring people together, Picnic incorporates seating and a table into one unit that can serve as a meeting, dining, and collaboration zone. Whether standing for a quick meeting at one of the bar-height options or enjoying a meal together at the low-height models, there is something special about how Picnic engages its users in face-to-face interaction. Build a sense of community while maintaining a tidy space by utilizing Picnic, available in 2 heights and 2 sizes.

#### MODELS:

| Picnic — Cafe                         |                                |                                       | Picnic — Bar                   |                                       | Picnic Large — Cafe              |                                       | Picnic Large — Bar               |  |
|---------------------------------------|--------------------------------|---------------------------------------|--------------------------------|---------------------------------------|----------------------------------|---------------------------------------|----------------------------------|--|
| GZPCBE100                             |                                | GZPCBE150                             |                                |                                       | GZPCBE200                        |                                       | GZPCBE250                        |  |
| DIA:<br>SH:<br>TABLE DIA:<br>TABLE H: | 59"<br>18.9"<br>27.2"<br>28.3" | DIA:<br>SH:<br>TABLE DIA:<br>TABLE H: | 59"<br>29.5"<br>27.2"<br>39.4" | DIA:<br>SH:<br>TABLE DIA:<br>TABLE H: | 70.9"<br>18.9"<br>37.8"<br>28.3" | DIA:<br>SH:<br>TABLE DIA:<br>TABLE H: | 70.9"<br>29.5"<br>37.8"<br>39.4" |  |