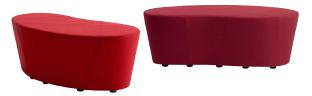

## Plasma

Plasma is a flexible concept in public bench seating. While it functions perfectly as an individual abstract piece, it can also be used in different combinations to form more unique and distinctive spaces. The four different sizes facilitate various possibilities for expression and functionality. The large Plasma has room for up to ten people and its organic shape allows users to face each other naturally while sitting, making it easy to strike up a conversation. Floor mounting kit available. Product qualifies for LEED MR 5.1 Regional Materials.