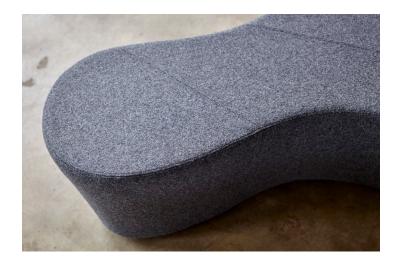

## Plasma

Plasma is a flexible concept in public bench seating. While it functions perfectly as an individual abstract piece, it can also be used in different combinations to form more unique and distinctive spaces. The four different sizes facilitate various possibilities for expression and functionality. The large Plasma has room for up to ten people and its organic shape allows users to face each other naturally while sitting, making it easy to strike up a conversation. Floor mounting kit available. Product qualifies for LEED MR 5.1 Regional Materials.